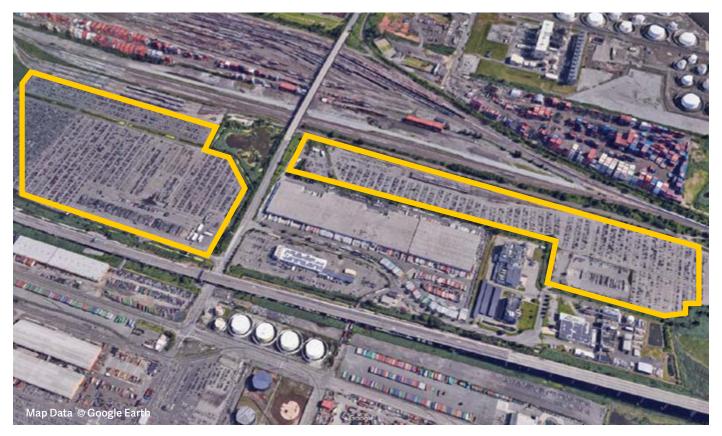

## **DOREMUS**AUTO TERMINALI & II

861 Doremus Avenue, Newark, N.J. 07114

#### **OPERATIONS**

Hours of Operation: 24 hours Days of Operation: 7 days a week

#### **FACILITY STATISTICS**

Vin Capacity: 8,390 Railcar Spots: 140