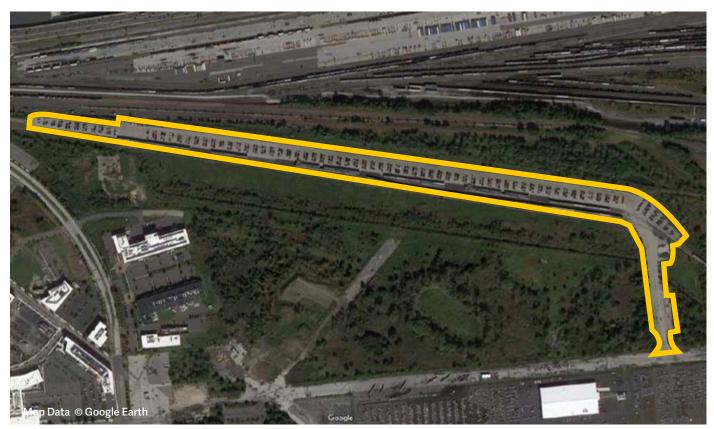

### **AYER**

4 Willow Road, Ayer, Mass. 01432

#### **OPERATIONS**

Hours of Operation: 24 hours Days of Operation: 7 days a week

### **FACILITY STATISTICS**

Vin Capacity: 1,999 Railcar Spots: 40