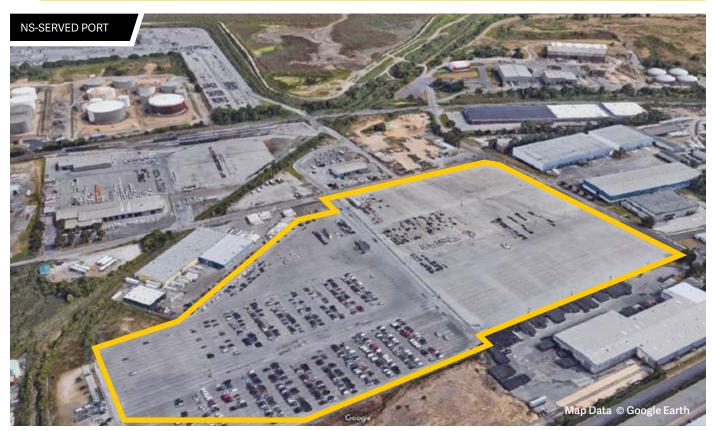

### NEW ORLEANS

3400 Almonaster Avenue, New Orleans, La. 70126

#### **OPERATIONS**

Hours of Operation: 24 hours Days of Operation: 7 days a week

### **FACILITY STATISTICS**

Vin Capacity: 900 Railcar Spots: 24