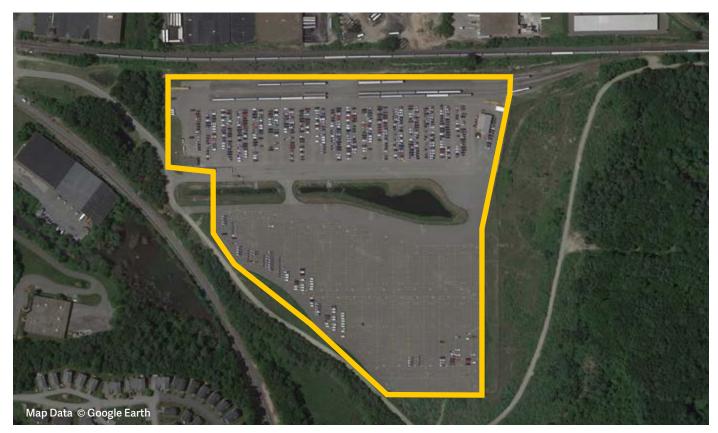

### **AYER**

4 Willow Road, Ayer, Mass. 01432

#### **OPERATIONS**

Hours of Operation: 24 hours Days of Operation: 7 days a week

### **FACILITY STATISTICS**

Vin Capacity: 1,999 Railcar Spots: 40