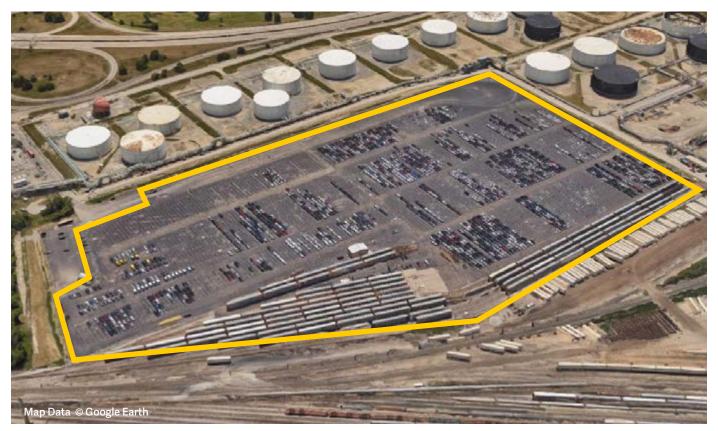

### BRUNSWICK

1 Joe Frank Boulevard, Brunswick, Ga. 31523

#### **OPERATIONS**

Hours of Operation: 24 hours Days of Operation: 7 days a week

### **FACILITY STATISTICS\***

Vin Capacity: 150,000 Railcar Spots: 175

\*Georgia Port Authority owned facility