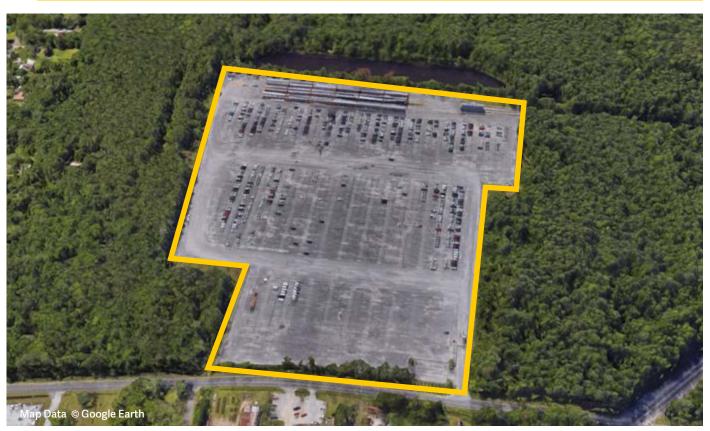

### JACKSONVILLE

7330 Old Kings Road, Jacksonville, Fla. 32219

#### **OPERATIONS**

Hours of Operation: 24 hours Days of Operation: 7 days a week

### **FACILITY STATISTICS**

Vin Capacity: 2,290 Railcar Spots: 36