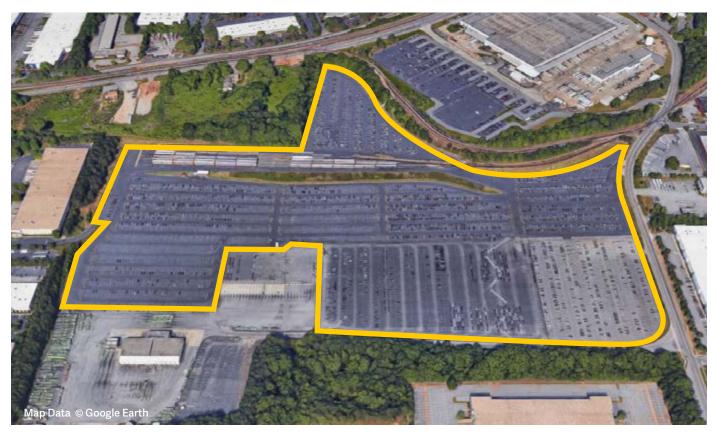

### ATLANTA

33 Southwoods Parkway, Hapeville, Ga. 30354

#### **OPERATIONS**

Hours of Operation: 5 a.m. – 9 p.m. Days of Operation: 7 days a week

### **FACILITY STATISTICS**

Vin Capacity: 4,400 Railcar Spots: 50