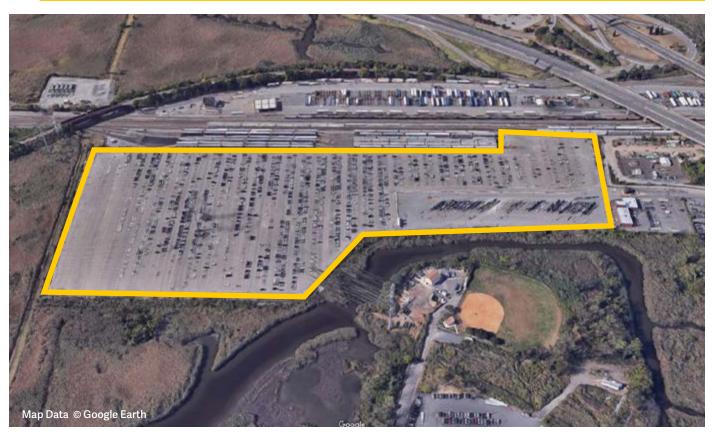

### MECHANICVILLE

50 Route 67, Mechanicville, N.Y. 12118

#### **OPERATIONS**

Hours of Operation: 24 hours Days of Operation: 7 days a week

### **FACILITY STATISTICS**

Vin Capacity: 1,022 Railcar Spots: 20