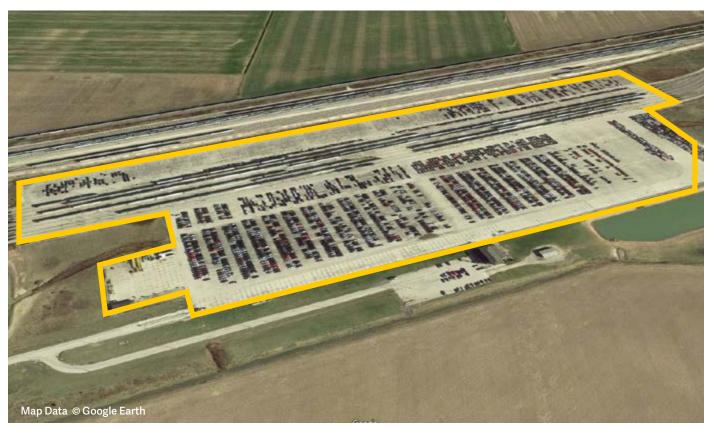

### BRUNSWICK

1 Joe Frank Boulevard, Brunswick, Ga. 31523

#### **OPERATIONS**

Hours of Operation: 24 hours Days of Operation: 7 days a week

### **FACILITY STATISTICS\***

Vin Capacity: 150,000 Railcar Spots: 175

\*Georgia Port Authority owned facility