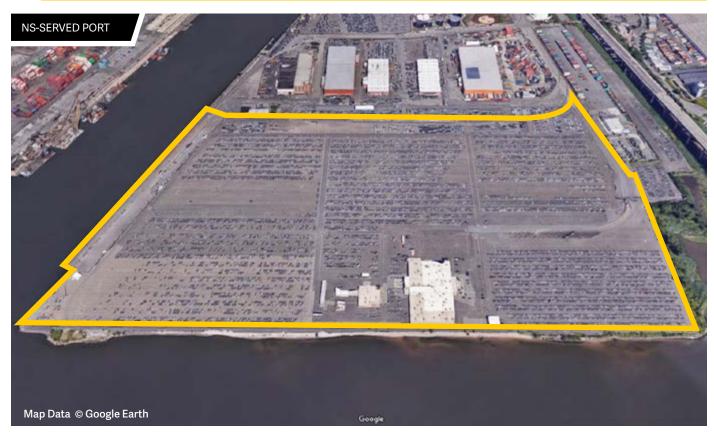

### BRUNSWICK

1 Joe Frank Boulevard, Brunswick, Ga. 31523

#### **OPERATIONS**

Hours of Operation: 24 hours Days of Operation: 7 days a week

### **FACILITY STATISTICS\***

Vin Capacity: 150,000 Railcar Spots: 175

\*Georgia Port Authority owned facility