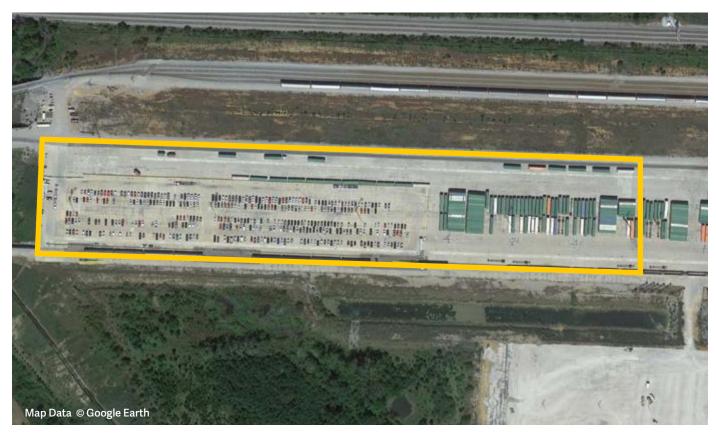

### NEW ORLEANS

3400 Almonaster Avenue, New Orleans, La. 70126

#### **OPERATIONS**

Hours of Operation: 24 hours Days of Operation: 7 days a week

### **FACILITY STATISTICS**

Vin Capacity: 900 Railcar Spots: 24