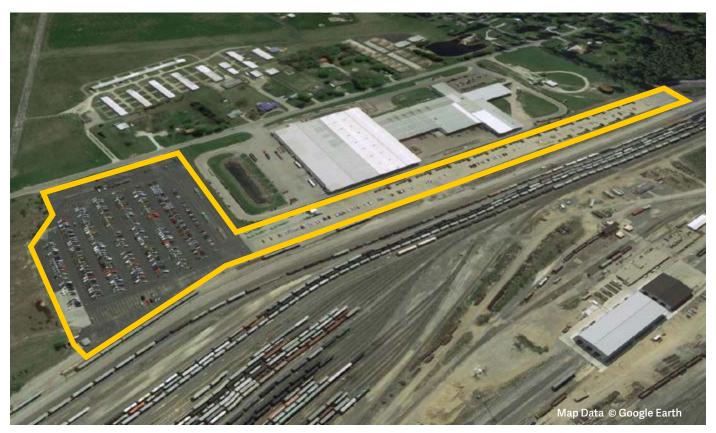

### **FOSTORIA**

3101 North Township Road 47, Fostoria, Ohio 44830

#### **OPERATIONS**

Hours of Operation: 7:15 a.m. – 10 p.m. Days of Operation: Monday – Friday

### **FACILITY STATISTICS**

VIN Capacity: 2,500 Railcar Spots: 140