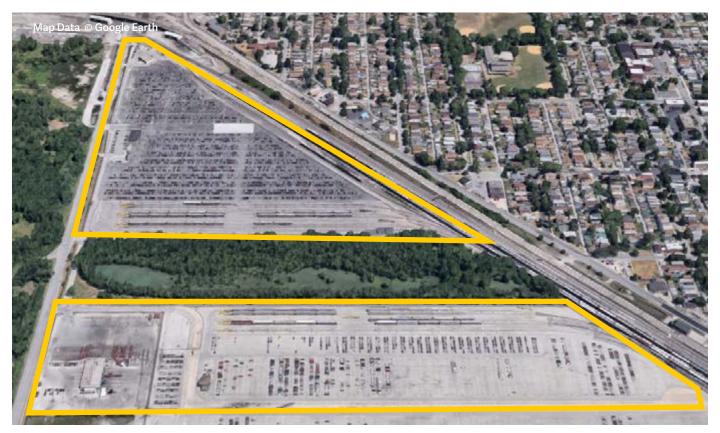

### ATLANTA

33 Southwoods Parkway, Hapeville, Ga. 30354

#### **OPERATIONS**

Hours of Operation: 5 a.m. – 9 p.m. Days of Operation: 7 days a week

### **FACILITY STATISTICS**

Vin Capacity: 4,400 Railcar Spots: 50