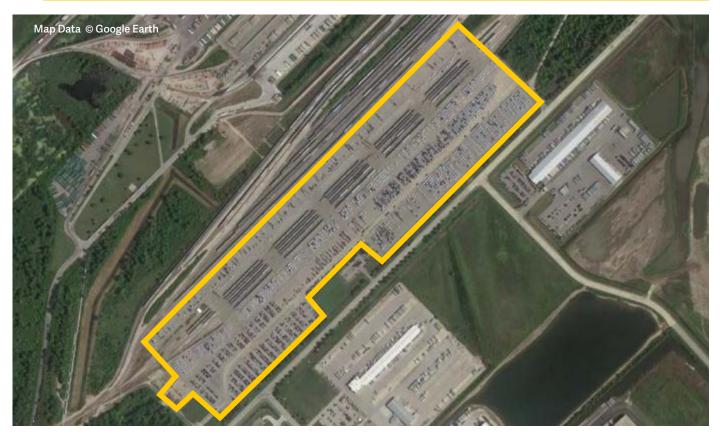

### KANSAS CITY

12801 NE 41st Street, Kansas City, Mo. 64161

#### **OPERATIONS**

Hours of Operation: 24 hours Days of Operation: 7 days a week

### **FACILITY STATISTICS**

VIN Capacity: 5,563 Railcar Spots: 175