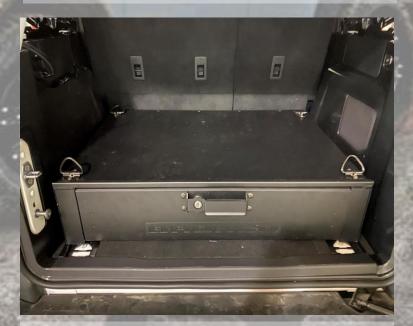

## CARGO AREA DRAWER: 4DR

- HIGH SECURITY LOCK SYSTEM PROTECTING VALUABLES
- CARPETED INTERIOR WITH ADJUSTABLE DIVIDERS
  PART # VM2DZ-78115A00-E