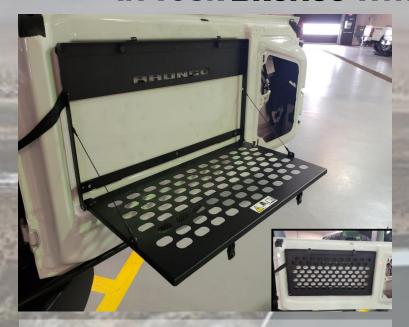

## **SWING GATE TABLE:**

- MOLLE GRID FOR ATTACHING GEAR TO TABLE
- QUICKLY FOLDS OUT THE WAY
- BLACK TEXTURED POWDERCOAT FINISH PART # VM2DZ-78407A99-A