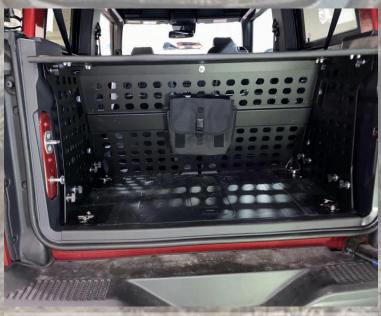

### CARGO AREA ENCLOSURES:

- CREATES SECURE STORAGE AREA
- BLACK TEXTURED POWDERCOAT FINISH
  PART # VM2DZ-78115A00-D 4DR R/LID
  VM2DZ-78115A00-C 4DR F/LID
  VM2DZ-78115A00-A 2DR F/LID