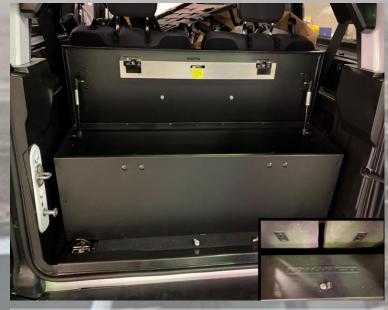

#### CARGO AREA TRUNK: 2DR

- CARPETED FLOOR FOR TRANSPORTING GEAR
- LASER-CUT BRONCO LOGO ON LID
- BLACK TEXTURED POWDERCOAT FINISH PART # VM2DZ-78115A00-B