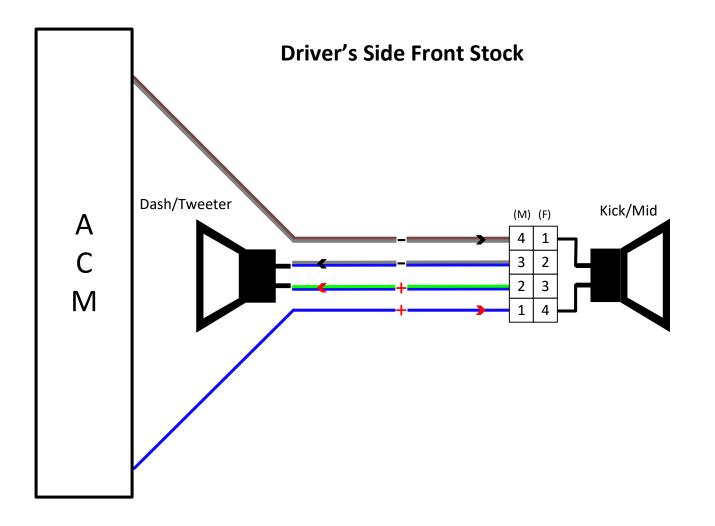

SINCE 2015

Created By: @pjmezz13

INCE 2015

Created By: @pjmezz13

Driver's Side Front Passive 2-way Crossover (w/ Amp)

Passenger's Side Front Passive 2-way Crossover (w/ Amp)