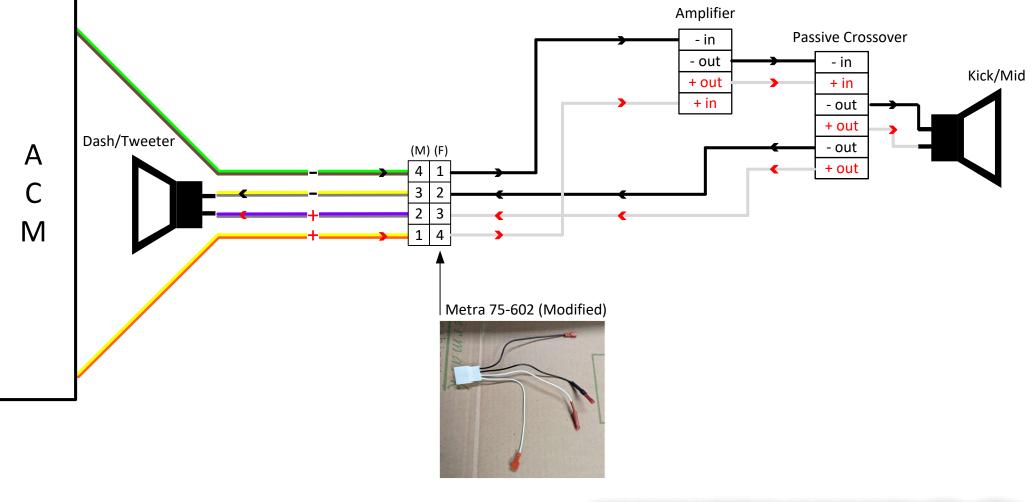

SINCE 2015

Created By: @pjmezz13

INCE 2015

Created By: @pjmezz13

Driver's Side Front Passive 2-way Crossover (w/ Amp)

Passenger's Side Front Passive 2-way Crossover (w/ Amp)