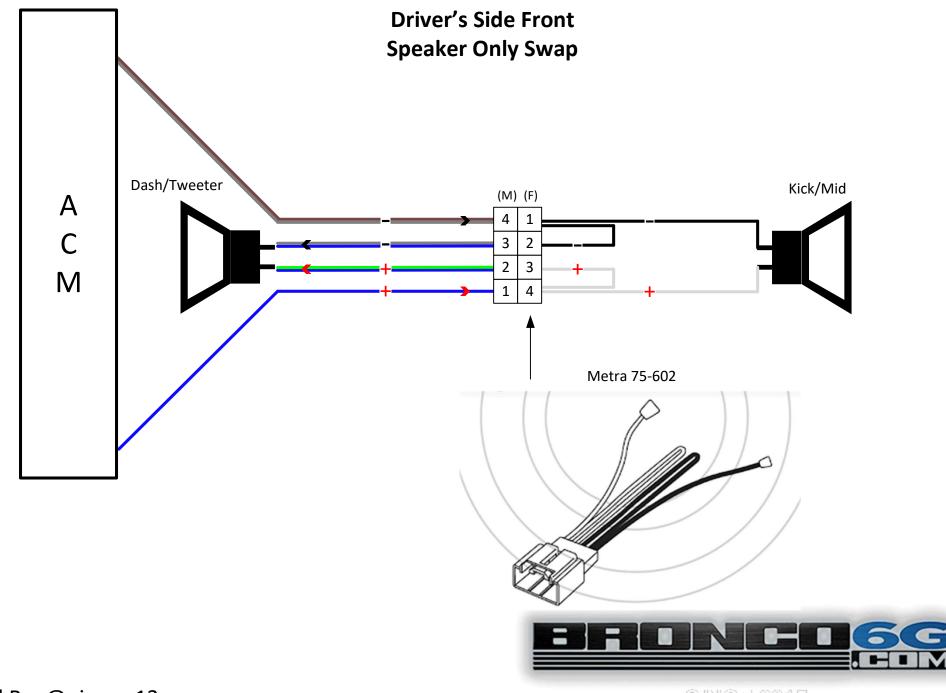

SINCE 2015

Created By: @pjmezz13

INCE 2015

Created By: @pjmezz13

Driver's Side Front Passive 2-way Crossover (w/ Amp)

Passenger's Side Front Passive 2-way Crossover (w/ Amp)