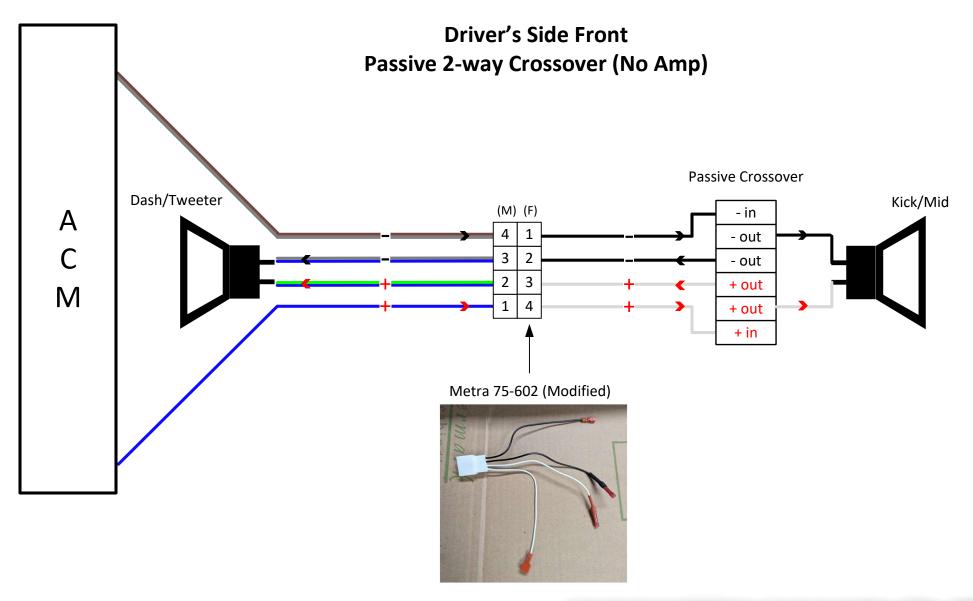

SINCE 2015

Created By: @pjmezz13

INCE 2015

Created By: @pjmezz13

Driver's Side Front Passive 2-way Crossover (w/ Amp)

Passenger's Side Front Passive 2-way Crossover (w/ Amp)