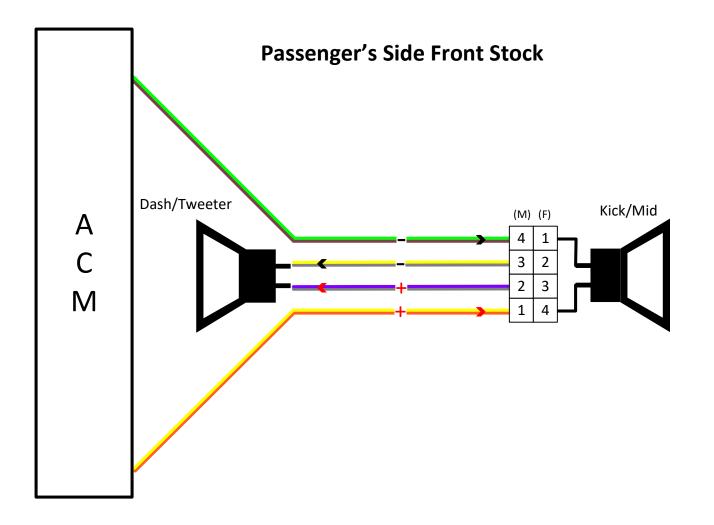

SINCE 2015

Created By: @pjmezz13

INCE 2015

Created By: @pjmezz13

Driver's Side Front Passive 2-way Crossover (w/ Amp)

Passenger's Side Front Passive 2-way Crossover (w/ Amp)