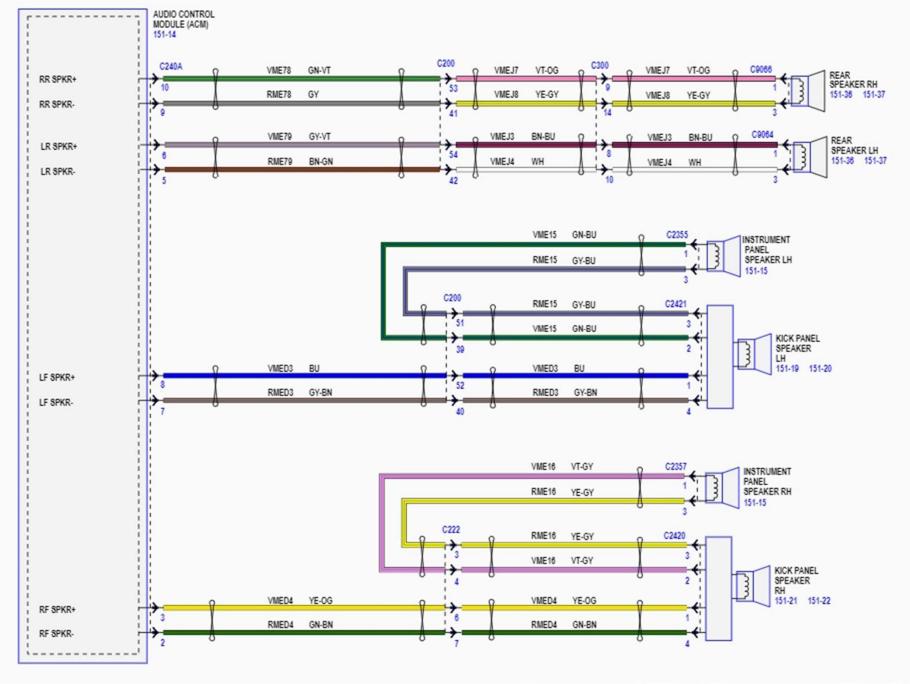

Rear Elliphic Contraction of the second seco

Created By: @pjmezz13

## **6 SPEAKER SYSTEM**

Created By: @pjmezz13