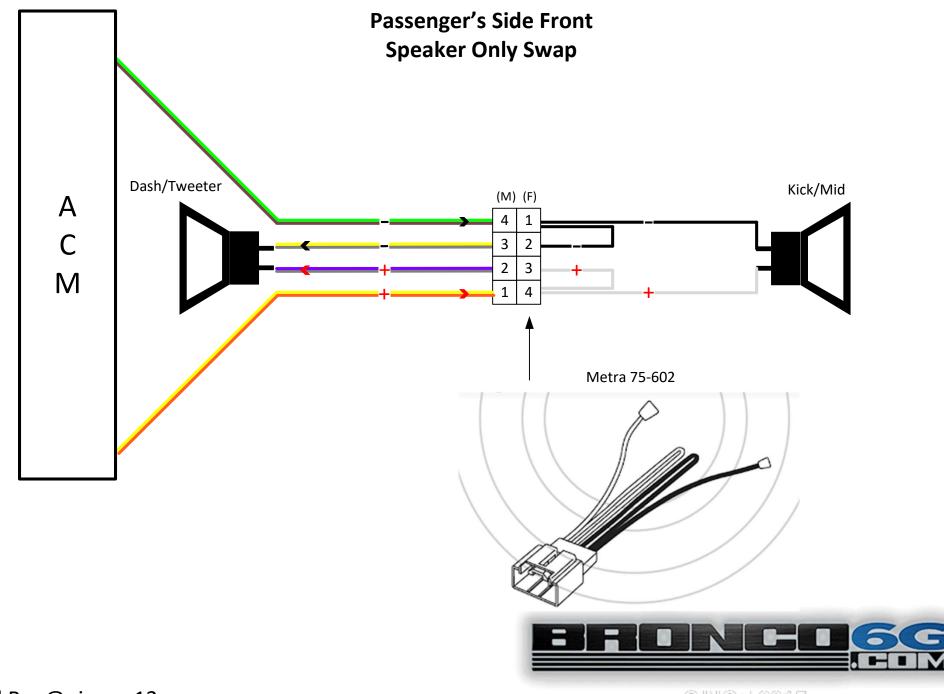

SINCE 2015

Created By: @pjmezz13

INCE 2015

Created By: @pjmezz13

Driver's Side Front Passive 2-way Crossover (w/ Amp)

Passenger's Side Front Passive 2-way Crossover (w/ Amp)