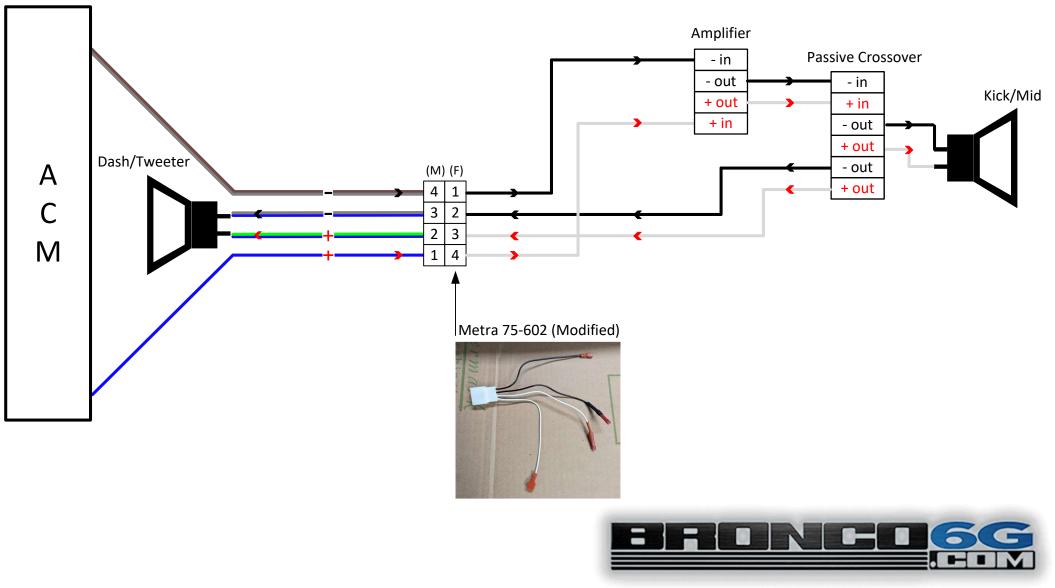

SINCE 2015

Created By: @pjmezz13

INCE 2015

Created By: @pjmezz13

Driver's Side Front Passive 2-way Crossover (w/ Amp)

Passenger's Side Front Passive 2-way Crossover (w/ Amp)