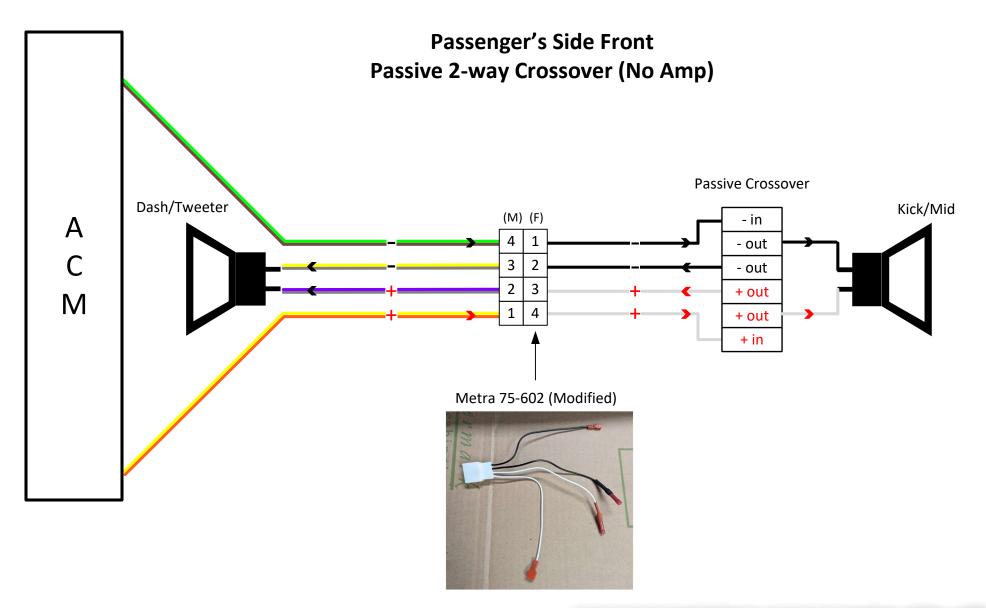

SINCE 2015

Created By: @pjmezz13

INCE 2015

Created By: @pjmezz13

Driver's Side Front Passive 2-way Crossover (w/ Amp)

Passenger's Side Front Passive 2-way Crossover (w/ Amp)