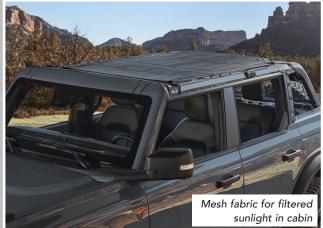

## Mesh Bimini Sunshade by Bestop®

Mesh fabric allows you to open up your Bronco without the effects of harsh overhead sunlight.

- The only Ford-approved bikini-style sunshade
- Designed to work with the Trektop<sup>®</sup> soft top, factory hard top, and factory soft top (sold separately)
- Installs in just a couple of minutes
- Uses high-quality and simple hook-n-loop fastener and J-Hook system for no-drill install
- Engineered to not interfere with sport bar air bags/ vehicle safety systems
- · Applications for 2-door and 4-door Broncos