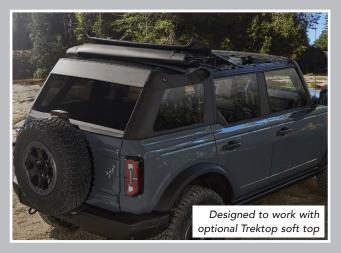

# Mesh fabric allows you to open up your Bronco without the effects of harsh overhead sunlight.

- Designed to work with the Trektop<sup>®</sup> soft top, factory hard top, and factory soft top (sold separately)
- Installs in just a couple of minutes with high-quality and simple hook-n-loop fastener and J-Hook
  system for no-drill install
- Engineered to not interfere with sport bar air bags/vehicle safety systems
- Applications for 3-door and 5-door Broncos
- The only Ford-approved bikini-style sunshade

## Mesh Bimini Sunshade by Bestop®

Mesh fabric allows you to open up your Bronco without the effects of harsh overhead sunlight.

- The only Ford-approved bikini-style sunshade
- Designed to work with the Trektop<sup>®</sup> soft top, factory hard top, and factory soft top (sold separately)
- Installs in just a couple of minutes
- Uses high-quality and simple hook-n-loop fastener and J-Hook system for no-drill install
- Engineered to not interfere with sport bar air bags/ vehicle safety systems
- · Applications for 2-door and 4-door Broncos