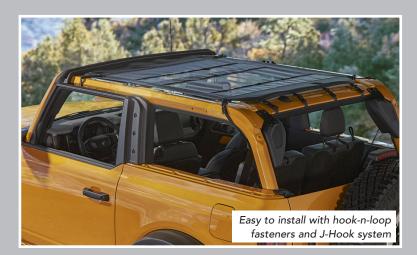

# Mesh Bimini Sunshade by Bestop®

# Mesh fabric allows you to open up your Bronco without the effects of harsh overhead sunlight.

- Designed to work with the Trektop<sup>®</sup> soft top, factory hard top, and factory soft top (sold separately)
- Installs in just a couple of minutes with high-quality and simple hook-n-loop fastener and J-Hook
  system for no-drill install
- Engineered to not interfere with sport bar air bags/vehicle safety systems
- Applications for 3-door and 5-door Broncos
- The only Ford-approved bikini-style sunshade