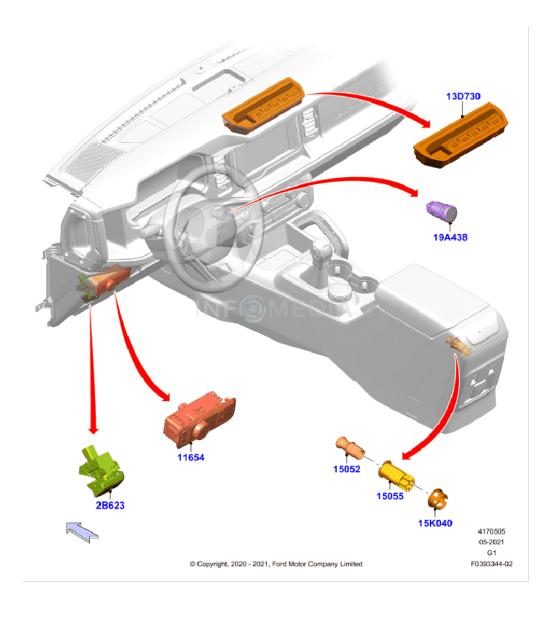

VIN: Build Date:

| Callout | Part Number    | Description                                  | Restrictions                                                  | Qty | From       | То | Price     |
|---------|----------------|----------------------------------------------|---------------------------------------------------------------|-----|------------|----|-----------|
| 2B623   | ML3Z-2B623-AA  | SWITCH ASSY                                  |                                                               | 1   | 05/03/2021 |    | \$ 72.05  |
| 11654   | M2DZ-11654-AA  | SWITCH ASSY - LIGHTING                       | DUAL POWER/FOLD/HEATED MRRS W/BLIS, FRONT FOG LAMPS-LED,      | 1   | 05/03/2021 |    | \$ 72.22  |
|         |                |                                              | LESS REAR FOG LAMPS, DUAL POWER HEATED FOLD BACK MIRROR       |     |            |    |           |
| 11654   | M2DZ-11654-BA  | SWITCH ASSY - LIGHTING                       | DUAL POWER/FOLD/HEATED MRRS W/BLIS, FRONT FOG LAMPS-LED,      | 1   | 05/03/2021 |    | \$ 79.05  |
|         |                |                                              | WITH REAR FOG LAMPS, DUAL POWER HEATED FOLD BACK MIRROR       |     |            |    |           |
| 11654   | M2DZ-11654-CA  | SWITCH ASSY - LIGHTING                       | DU PWR/FLD/HEAT/PUDDLE LAMP/BLS/SPT, FRONT FOG LAMPS-LED,     | 1   | 05/03/2021 |    | \$ 86.58  |
|         |                |                                              | WITH REAR FOG LAMPS                                           |     |            |    |           |
| 11654   | M2DZ-11654-DA  | SWITCH ASSY - LIGHTING                       | DU PWR/FLD/HEAT/PUDDLE LAMP/BLS/SPT, FRONT FOG LAMPS-LED,     | 1   | 05/03/2021 |    | \$ 84.98  |
|         |                |                                              | LESS REAR FOG LAMPS                                           |     |            |    |           |
| 11654   | M2DZ-11654-EA  | SWITCH ASSY - LIGHTING                       | DUAL POWER/FOLD/HEATED MRRS W/BLIS, LESS FRONT FOG LAMPS,     | 1   | 05/03/2021 |    | \$ 72.28  |
|         |                |                                              | WITH REAR FOG LAMPS, DUAL POWER HEATED FOLD BACK MIRROR       |     |            |    |           |
| 11654   | M2DZ-11654-GA  | SWITCH ASSY - LIGHTING                       | DUAL POWER/FOLD/HEATED MRRS W/BLIS, LESS FRONT FOG LAMPS,     | 1   | 05/03/2021 |    | \$ 71.82  |
|         |                |                                              | LESS REAR FOG LAMPS, DUAL POWER HEATED FOLD BACK MIRROR       |     |            |    |           |
| 11654   | M2DZ-11654-HA  | SWITCH ASSY - LIGHTING                       | DU PWR/FLD/HEAT/PUDDLE LAMP/BLS/SPT, LESS FRONT FOG LAMPS,    | 1   | 05/03/2021 |    | \$ 71.83  |
|         |                |                                              | LESS REAR FOG LAMPS                                           |     |            |    |           |
| 11654   | M2DZ-11654-JA  | SWITCH ASSY - LIGHTING                       | DU PWR/FLD/HEAT/PUDDLE LAMP/BLS/SPT, LESS FRONT FOG LAMPS,    | 1   | 05/03/2021 |    | \$ 70.48  |
|         |                |                                              | WITH REAR FOG LAMPS                                           |     |            |    |           |
| 13D730  | M2DZ-13D730-AA | SWITCH ASSY                                  | WITH FRONT STABILIZER BAR, REAR AXLE OPEN STYLE DIFFERENTIAL, | 1   | 05/03/2021 |    | \$ 145.17 |
|         |                |                                              | 10 SPEED TRANSMISSION - 10R60                                 |     |            |    |           |
| 13D730  | M2DZ-13D730-BA | SWITCH ASSY                                  | WITH FRONT STABILIZER BAR, REAR AXLE LOCKING DIFFERENTIAL,    | 1   | 05/03/2021 |    | \$ 154.18 |
|         |                |                                              | OPEN STYLE FRONT AXLE, 10 SPEED TRANSMISSION - 10R60          |     |            |    |           |
| 13D730  | M2DZ-13D730-CA | SWITCH ASSY                                  | FRONT STABILIZER BAR DISCONNECT, 10 SPEED TRANSMISSION -      | 1   | 05/03/2021 |    | \$ 161.18 |
|         |                |                                              | 10R60                                                         |     |            |    |           |
| 13D730  | M2DZ-13D730-DA | SWITCH ASSY                                  | REAR AXLE OPEN STYLE DIFFERENTIAL, 7 SPD MAN TRANS MT88       | 1   | 05/03/2021 |    | \$ 137.85 |
| 13D730  | M2DZ-13D730-EA | SWITCH ASSY                                  | REAR AXLE LOCKING DIFFERENTIAL, OPEN STYLE FRONT AXLE, 7 SPD  | 1   | 05/03/2021 |    | \$ 142.13 |
|         |                |                                              | MAN TRANS MT88                                                |     |            |    |           |
| 13D730  | M2DZ-13D730-FA | SWITCH ASSY                                  | REAR AXLE LOCKING DIFFERENTIAL, LOCKING FRONT AXLE, 7 SPD     | 1   | 05/03/2021 |    | \$ 173.67 |
|         |                |                                              | MAN TRANS MT88                                                |     |            |    |           |
| 13D730  | M2DZ-13D730-GA | SWITCH ASSY                                  | WITH FRONT STABILIZER BAR, REAR AXLE LOCKING DIFFERENTIAL,    | 1   | 05/03/2021 |    | \$ 173.07 |
|         |                |                                              | LOCKING FRONT AXLE, 10 SPEED TRANSMISSION - 10R60             |     |            |    |           |
| 15K040  | F81Z-15K040-AA | RING, BLACK                                  |                                                               | 1   | 05/03/2021 |    | \$ 11.66  |
| 15052   | F7SZ-15052-AA  | KNOB AND ELEMENT - CIGAR LIGHTER             |                                                               | 1   | 05/03/2021 |    | \$ 12.47  |
| 15055   | XC3Z-15055-AA  | BASE ASSY - CIGAR LIGHTER                    |                                                               | 1   | 05/03/2021 |    | \$ 11.59  |
| 19A438  | M2DZ-10B776-AA | SWITCH ASSY - IGNITION, PUSH TO START SWITCH |                                                               | 1   | 05/03/2021 |    | \$ 31.40  |