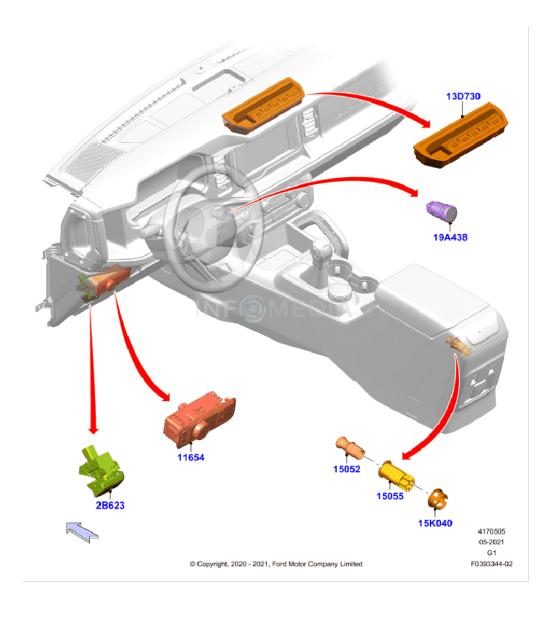

Section: 417-05/05A INSTRUMENT PANEL RELATED PARTS (FROM 05/03/2021)

VIN: Build Date:

| Callout | Part Number    | Description                                  | Restrictions                                                  | Qty | From       | То | Price     |
|---------|----------------|----------------------------------------------|---------------------------------------------------------------|-----|------------|----|-----------|
| 2B623   | ML3Z-2B623-AA  | SWITCH ASSY                                  |                                                               | 1   | 05/03/2021 |    | \$ 72.05  |
| 11654   | M2DZ-11654-AA  | SWITCH ASSY - LIGHTING                       | DUAL POWER/FOLD/HEATED MRRS W/BLIS, FRONT FOG LAMPS-LED,      | 1   | 05/03/2021 |    | \$ 72.22  |
|         |                |                                              | LESS REAR FOG LAMPS, DUAL POWER HEATED FOLD BACK MIRROR       |     |            |    |           |
| 11654   | M2DZ-11654-BA  | SWITCH ASSY - LIGHTING                       | DUAL POWER/FOLD/HEATED MRRS W/BLIS, FRONT FOG LAMPS-LED,      | 1   | 05/03/2021 |    | \$ 79.05  |
|         |                |                                              | WITH REAR FOG LAMPS, DUAL POWER HEATED FOLD BACK MIRROR       |     |            |    |           |
| 11654   | M2DZ-11654-CA  | SWITCH ASSY - LIGHTING                       | DU PWR/FLD/HEAT/PUDDLE LAMP/BLS/SPT, FRONT FOG LAMPS-LED,     | 1   | 05/03/2021 |    | \$ 86.58  |
|         |                |                                              | WITH REAR FOG LAMPS                                           |     |            |    |           |
| 11654   | M2DZ-11654-DA  | SWITCH ASSY - LIGHTING                       | DU PWR/FLD/HEAT/PUDDLE LAMP/BLS/SPT, FRONT FOG LAMPS-LED,     | 1   | 05/03/2021 |    | \$ 84.98  |
|         |                |                                              | LESS REAR FOG LAMPS                                           |     |            |    |           |
| 11654   | M2DZ-11654-EA  | SWITCH ASSY - LIGHTING                       | DUAL POWER/FOLD/HEATED MRRS W/BLIS, LESS FRONT FOG LAMPS,     | 1   | 05/03/2021 |    | \$ 72.28  |
|         |                |                                              | WITH REAR FOG LAMPS, DUAL POWER HEATED FOLD BACK MIRROR       |     |            |    |           |
| 11654   | M2DZ-11654-GA  | SWITCH ASSY - LIGHTING                       | DUAL POWER/FOLD/HEATED MRRS W/BLIS, LESS FRONT FOG LAMPS,     | 1   | 05/03/2021 |    | \$ 71.82  |
|         |                |                                              | LESS REAR FOG LAMPS, DUAL POWER HEATED FOLD BACK MIRROR       |     |            |    |           |
| 11654   | M2DZ-11654-HA  | SWITCH ASSY - LIGHTING                       | DU PWR/FLD/HEAT/PUDDLE LAMP/BLS/SPT, LESS FRONT FOG LAMPS,    | 1   | 05/03/2021 |    | \$ 71.83  |
|         |                |                                              | LESS REAR FOG LAMPS                                           |     |            |    |           |
| 11654   | M2DZ-11654-JA  | SWITCH ASSY - LIGHTING                       | DU PWR/FLD/HEAT/PUDDLE LAMP/BLS/SPT, LESS FRONT FOG LAMPS,    | 1   | 05/03/2021 |    | \$ 70.48  |
|         |                |                                              | WITH REAR FOG LAMPS                                           |     |            |    |           |
| 13D730  | M2DZ-13D730-AA | SWITCH ASSY                                  | WITH FRONT STABILIZER BAR, REAR AXLE OPEN STYLE DIFFERENTIAL, | 1   | 05/03/2021 |    | \$ 145.17 |
|         |                |                                              | 10 SPEED TRANSMISSION - 10R60                                 |     |            |    |           |
| 13D730  | M2DZ-13D730-BA | SWITCH ASSY                                  | WITH FRONT STABILIZER BAR, REAR AXLE LOCKING DIFFERENTIAL,    | 1   | 05/03/2021 |    | \$ 154.18 |
|         |                |                                              | OPEN STYLE FRONT AXLE, 10 SPEED TRANSMISSION - 10R60          |     |            |    |           |
| 13D730  | M2DZ-13D730-CA | SWITCH ASSY                                  | FRONT STABILIZER BAR DISCONNECT, 10 SPEED TRANSMISSION -      | 1   | 05/03/2021 |    | \$ 161.18 |
|         |                |                                              | 10R60                                                         |     |            |    |           |
| 13D730  | M2DZ-13D730-DA | SWITCH ASSY                                  | REAR AXLE OPEN STYLE DIFFERENTIAL, 7 SPD MAN TRANS MT88       | 1   | 05/03/2021 |    | \$ 137.85 |
| 13D730  | M2DZ-13D730-EA | SWITCH ASSY                                  | REAR AXLE LOCKING DIFFERENTIAL, OPEN STYLE FRONT AXLE, 7 SPD  | 1   | 05/03/2021 |    | \$ 142.13 |
|         |                |                                              | MAN TRANS MT88                                                |     |            |    |           |
| 13D730  | M2DZ-13D730-FA | SWITCH ASSY                                  | REAR AXLE LOCKING DIFFERENTIAL, LOCKING FRONT AXLE, 7 SPD     | 1   | 05/03/2021 |    | \$ 173.67 |
|         |                |                                              | MAN TRANS MT88                                                |     |            |    |           |
| 13D730  | M2DZ-13D730-GA | SWITCH ASSY                                  | WITH FRONT STABILIZER BAR, REAR AXLE LOCKING DIFFERENTIAL,    | 1   | 05/03/2021 |    | \$ 173.07 |
|         |                |                                              | LOCKING FRONT AXLE, 10 SPEED TRANSMISSION - 10R60             |     |            |    |           |
| 15K040  | F81Z-15K040-AA | RING, BLACK                                  |                                                               | 1   | 05/03/2021 |    | \$ 11.66  |
| 15052   | F7SZ-15052-AA  | KNOB AND ELEMENT - CIGAR LIGHTER             |                                                               | 1   | 05/03/2021 |    | \$ 12.47  |
| 15055   | XC3Z-15055-AA  | BASE ASSY - CIGAR LIGHTER                    |                                                               | 1   | 05/03/2021 |    | \$ 11.59  |
| 19A438  | M2DZ-10B776-AA | SWITCH ASSY - IGNITION, PUSH TO START SWITCH |                                                               | 1   | 05/03/2021 |    | \$ 31.40  |