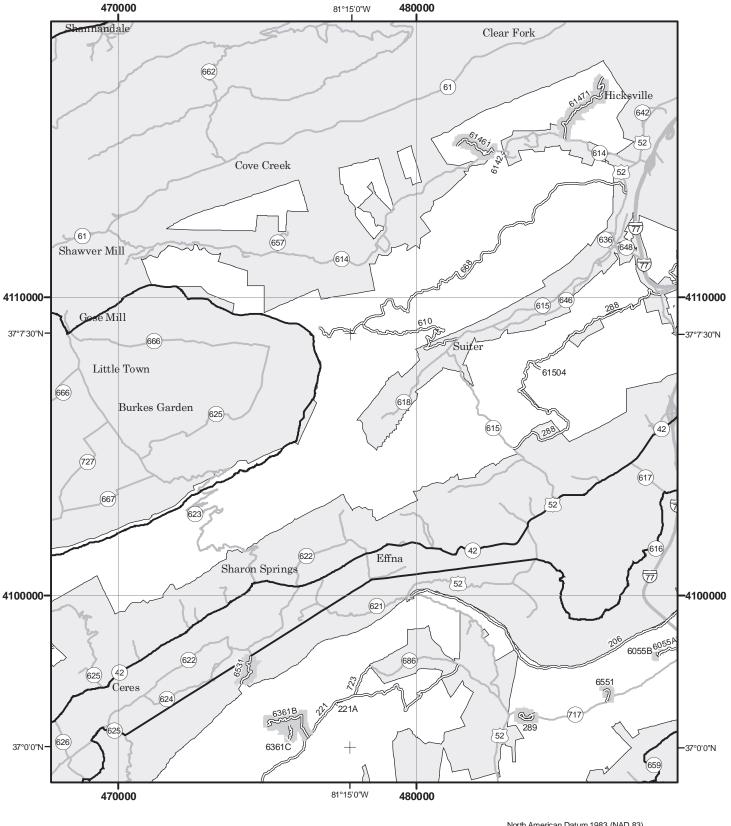

## THE PURPOSE AND CONTENTS OF THIS MAP

This map dated 01/01/2015 shows the National Forest System roads, National Forest System trails, and the areas on National Forest System lands in the George Washington and Jefferson National Forests that are designated for motor vehicle use pursuant to 36 CFR 212.51. The map contains a list of those designated roads, trails, and areas that enumerates the types of vehicles allowed on each route and in each area and any seasonal restrictions that apply on those routes and in those areas.

Designation of a road, trail, or area for motor vehicle use by a particular class of vehicle under 36 CFR 212.51 should not be interpreted as encouraging or inviting use, or to imply that the road, trail, or area is passable, actively maintained, or safe for travel. Motor vehicle designations include parking along designated routes and at facilities associated with designated routes when it is safe to do so and when not causing damage to National Forest System resources. Seasonal weather conditions and natural events may render designated roads and trails impassable for extended periods. Designated areas may contain dangerous or impassable terrain. Many designated roads and trails may be passable only by high-clearance vehicles or four-wheel drive vehicles. Maintenance of designated roads and trails will depend on available resources, and many may receive little maintenance.

This motor vehicle use map identifies those roads, trails, and areas designated for the motor vehicle use under 36 CFR 212.51 for the purpose of enforcing the prohibition at 36 CFR 261.13. This is a limited purpose. The other public roads are shown for information and navigation purposes only and are not subject to designation under the Forest Service travel management regulation.

These designations apply only to National Forest System roads, National Forest System trails, and areas on National Forest System lands.