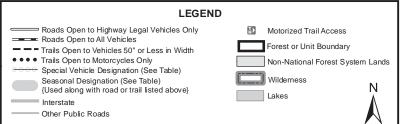

#### EXPLANATION OF LEGEND ITEMS

Roads Open to Highway Legal Vehicles Only:

These roads are open only to motor vehicles licensed under State law for general operation on all public roads within the State.

#### Roads Open to All Vehicles:

#### \_\_\_\_

These roads are open to all motor vehicles, including smaller off highway vehicles that may not be licensed for highway use (but not to oversize or overweight vehicles under state traffic law).

#### Trails Open to All Vehicles:

===<u>:</u>-

These trails are open to all motor vehicles, including both highway legal and non highway legal vehicles.

#### Trails Open to Vehicles 50" or Less in Width:

\_\_\_

These trails are open only to motor vehicles less than 50 inches in width at the widest point on the vehicle

#### Trails Open to Motorcycles Only:

#### . . . . . . .

These trails are open only to motorcycles. Sidecars are not permitted.

#### Special Vehicle Designation:

This symbol indicates that the road or trail is open to classes of vehicles other than those listed above. Refer to the Seasonal and Special Designation Table for further instructions.

#### Seasonal Designation:

This symbol, used in conjunction with one of the other road or trail symbols, indicates that the road or trail is open only during certain portions of the year. Refer to the Seasonal and Special Designation Table for further instructions.

#### Motorized Trail Access:

This symbol indicates a trail head for access to a motorized route. Not all motorized routes have trail heads and those that do may range from primitive to developed.