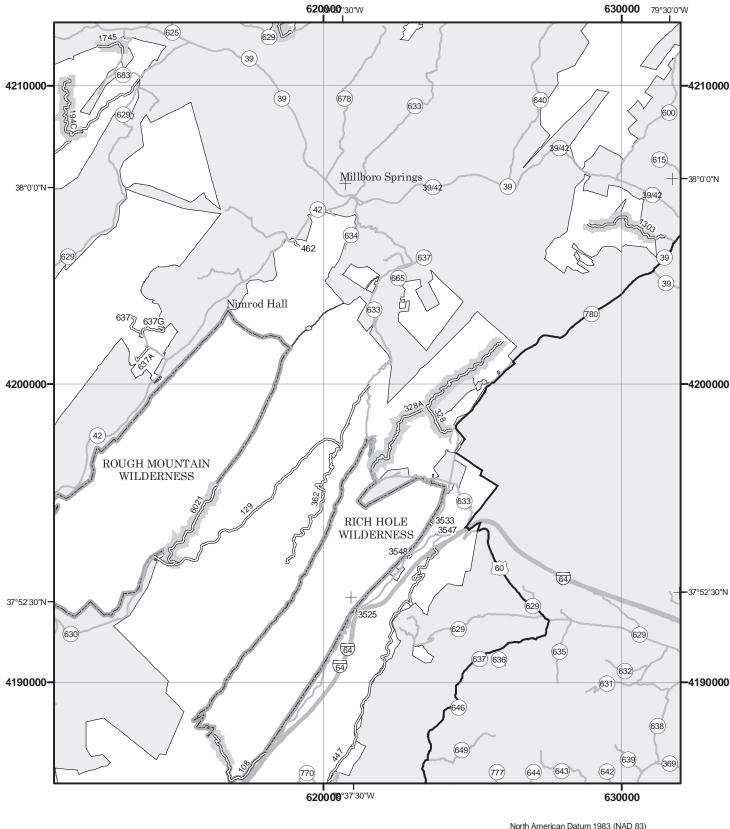

## THE PURPOSE AND CONTENTS OF THIS MAP

This map dated 01/01/2015 shows the National Forest System roads, National Forest System trails, and the areas on National Forest System lands in the George Washington and Jefferson National Forests that are designated for motor vehicle use pursuant to 36 CFR 212.51. The map contains a list of those designated roads, trails, and areas that enumerates the types of vehicles allowed on each route and in each area and any seasonal restrictions that apply on those routes and in those areas.

Designation of a road, trail, or area for motor vehicle use by a particular class of vehicle under 36 CFR 212.51 should not be interpreted as encouraging or inviting use, or to imply that the road, trail, or area is passable, actively maintained, or safe for travel. Motor vehicle designations include parking along designated routes and at facilities associated with designated routes when it is safe to do so and when not causing damage to National Forest System resources. Seasonal weather conditions and natural events may render designated roads and trails impassable for extended periods. Designated areas may contain dangerous or impassable terrain. Many designated roads and trails may be passable only by high-clearance vehicles or four-wheel drive vehicles. Maintenance of designated roads and trails will depend on available resources, and many may receive little maintenance.

This motor vehicle use map identifies those roads, trails, and areas designated for the motor vehicle use under 36 CFR 212.51 for the purpose of enforcing the prohibition at 36 CFR 261.13. This is a limited purpose. The other public roads are shown for information and navigation purposes only and are not subject to designation under the Forest Service travel management regulation.

These designations apply only to National Forest System roads, National Forest System trails, and areas on National Forest System lands.

#### EXPLANATION OF LEGEND ITEMS

Roads Open to Highway Legal Vehicles Only:

These roads are open only to motor vehicles licensed under State law for general operation on all public roads within the State.

#### Roads Open to All Vehicles:

#### \_\_\_\_

These roads are open to all motor vehicles, including smaller off highway vehicles that may not be licensed for highway use (but not to oversize or overweight vehicles under state traffic law).

#### Trails Open to All Vehicles:

===<u>:</u>-

These trails are open to all motor vehicles, including both highway legal and non highway legal vehicles.

#### Trails Open to Vehicles 50" or Less in Width:

\_\_\_

These trails are open only to motor vehicles less than 50 inches in width at the widest point on the vehicle

#### Trails Open to Motorcycles Only:

#### . . . . . . .

These trails are open only to motorcycles. Sidecars are not permitted.

#### Special Vehicle Designation:

This symbol indicates that the road or trail is open to classes of vehicles other than those listed above. Refer to the Seasonal and Special Designation Table for further instructions.

#### Seasonal Designation:

This symbol, used in conjunction with one of the other road or trail symbols, indicates that the road or trail is open only during certain portions of the year. Refer to the Seasonal and Special Designation Table for further instructions.

#### Motorized Trail Access:

This symbol indicates a trail head for access to a motorized route. Not all motorized routes have trail heads and those that do may range from primitive to developed.