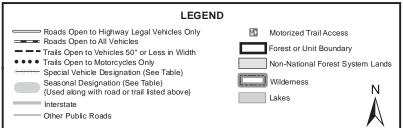

## THE PURPOSE AND CONTENTS OF THIS MAP

This map dated 01/01/2015 shows the National Forest System roads, National Forest System trails, and the areas on National Forest System lands in the George Washington and Jefferson National Forests that are designated for motor vehicle use pursuant to 36 CFR 212.51. The map contains a list of those designated roads, trails, and areas that enumerates the types of vehicles allowed on each route and in each area and any seasonal restrictions that apply on those routes and in those areas.

Designation of a road, trail, or area for motor vehicle use by a particular class of vehicle under 36 CFR 212.51 should not be interpreted as encouraging or inviting use, or to imply that the road, trail, or area is passable, actively maintained, or safe for travel. Motor vehicle designations include parking along designated routes and at facilities associated with designated routes when it is safe to do so and when not causing damage to National Forest System resources. Seasonal weather conditions and natural events may render designated roads and trails impassable for extended periods. Designated areas may contain dangerous or impassable terrain. Many designated roads and trails may be passable only by high-clearance vehicles or four-wheel drive vehicles. Maintenance of designated roads and trails will depend on available resources, and many may receive little maintenance.

This motor vehicle use map identifies those roads, trails, and areas designated for the motor vehicle use under 36 CFR 212.51 for the purpose of enforcing the prohibition at 36 CFR 261.13. This is a limited purpose. The other public roads are shown for information and navigation purposes only and are not subject to designation under the Forest Service travel management regulation.

These designations apply only to National Forest System roads, National Forest System trails, and areas on National Forest System lands.

#### EXPLANATION OF LEGEND ITEMS

Roads Open to Highway Legal Vehicles Only:

These roads are open only to motor vehicles licensed under State law for general operation on all public roads within the State.

#### Roads Open to All Vehicles:

#### \_\_\_\_

These roads are open to all motor vehicles, including smaller off highway vehicles that may not be licensed for highway use (but not to oversize or overweight vehicles under state traffic law).

#### Trails Open to All Vehicles:

===<u>:</u>-

These trails are open to all motor vehicles, including both highway legal and non highway legal vehicles.

#### Trails Open to Vehicles 50" or Less in Width:

\_\_\_

These trails are open only to motor vehicles less than 50 inches in width at the widest point on the vehicle

#### Trails Open to Motorcycles Only:

#### . . . . . . .

These trails are open only to motorcycles. Sidecars are not permitted.

#### Special Vehicle Designation:

This symbol indicates that the road or trail is open to classes of vehicles other than those listed above. Refer to the Seasonal and Special Designation Table for further instructions.

#### Seasonal Designation:

This symbol, used in conjunction with one of the other road or trail symbols, indicates that the road or trail is open only during certain portions of the year. Refer to the Seasonal and Special Designation Table for further instructions.

#### Motorized Trail Access:

This symbol indicates a trail head for access to a motorized route. Not all motorized routes have trail heads and those that do may range from primitive to developed.