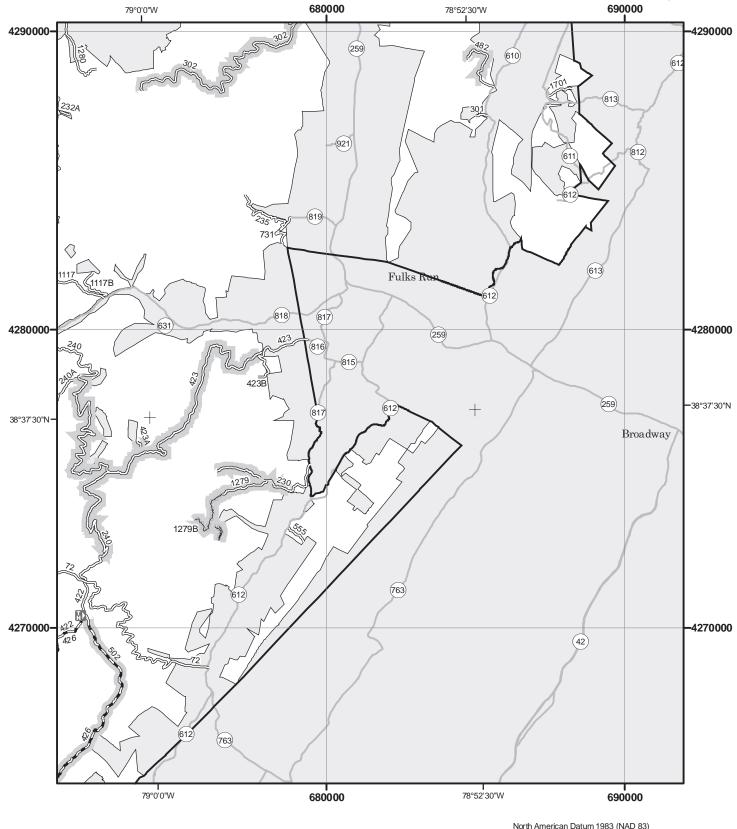

## THE PURPOSE AND CONTENTS OF THIS MAP

This map dated 01/01/2015 shows the National Forest System roads, National Forest System trails, and the areas on National Forest System lands in the George Washington and Jefferson National Forests that are designated for motor vehicle use pursuant to 36 CFR 212.51. The map contains a list of those designated roads, trails, and areas that enumerates the types of vehicles allowed on each route and in each area and any seasonal restrictions that apply on those routes and in those areas.

This motor vehicle use map identifies those roads, trails, and areas designated for the motor vehicle use under 36 CFR 212.51 for the purpose of enforcing the prohibition at 36 CFR 261.13. This is a limited purpose. The other public roads are shown for information and navigation purposes only and are not subject to designation under the Forest Service travel management regulation.

These designations apply only to National Forest System roads, National Forest System trails, and areas on National Forest System lands.

Projection and 10,000-meter grid: UTM Zone 17

0 1 2 3 4

Important

North American Datum 1983 (NAD 83)
Projection and 10,000-meter grid: UTM Zone 17

0 1 2 3 4
Miles

Forest roads, trails and areas under National Forest jurisdiction.