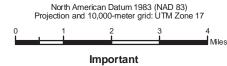

## THE PURPOSE AND CONTENTS OF THIS MAP

This map dated 01/01/2015 shows the National Forest System roads, National Forest System trails, and the areas on National Forest System lands in the George Washington and Jefferson National Forests that are designated for motor vehicle use pursuant to 36 CFR 212.51. The map contains a list of those designated roads, trails, and areas that enumerates the types of vehicles allowed on each route and in each area and any seasonal restrictions that apply on those routes and in those areas.

Designation of a road, trail, or area for motor vehicle use by a particular class of vehicle under 36 CFR 212.51 should not be interpreted as encouraging or inviting use, or to imply that the road, trail, or area is passable, actively maintained, or safe for travel. Motor vehicle designations include parking along designated routes and at facilities associated with designated routes when it is safe to do so and when not causing damage to National Forest System resources. Seasonal weather conditions and natural events may render designated roads and trails impassable for extended periods. Designated areas may contain dangerous or impassable terrain. Many designated roads and trails may be passable only by high-clearance vehicles or four-wheel drive vehicles. Maintenance of designated roads and trails will depend on available resources, and many may receive little maintenance.

This motor vehicle use map identifies those roads, trails, and areas designated for the motor vehicle use under 36 CFR 212.51 for the purpose of enforcing the prohibition at 36 CFR 261.13. This is a limited purpose. The other public roads are shown for information and navigation purposes only and are not subject to designation under the Forest Service travel management regulation.

These designations apply only to National Forest System roads, National Forest System trails, and areas on National Forest System lands.