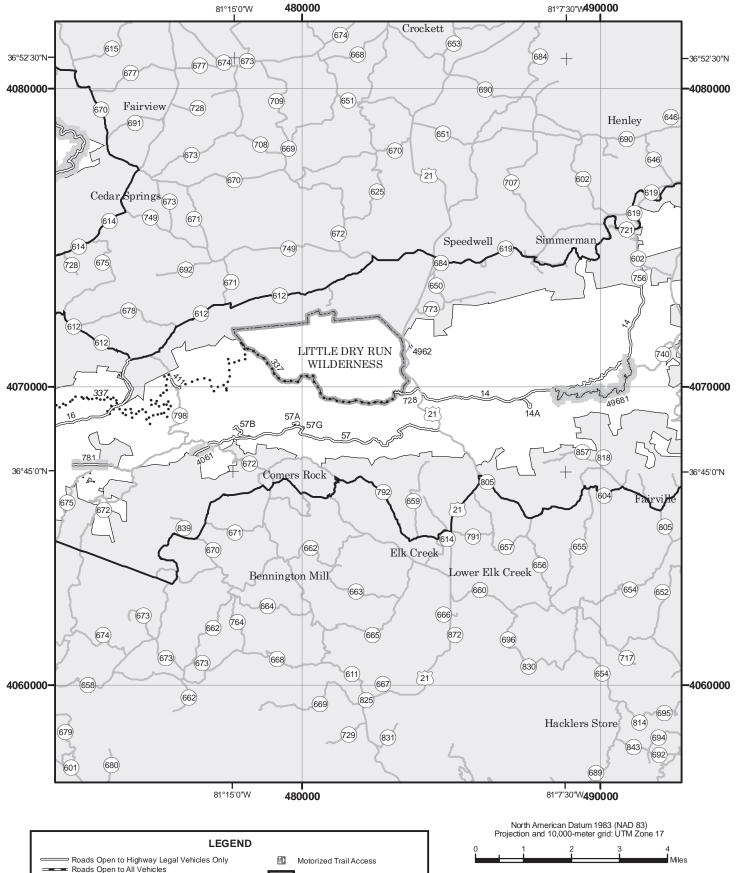

5**





Non-National Forest System Lands

Lakes





Non-National Forest System Lands

Lakes

Seasonal Designation (See Table) {Used along with road or trail listed above}

Interstate Other Public Roads









Seasonal Designation (See Table) {Used along with road or trail listed above}

Interstate
Other Public Roads





Lakes









Special Vehicle Designation (See Table)

{Used along with road or trail listed above}

Seasonal Designation (See Table)

Interstate
Other Public Roads

#### **Motor Vehicle Use Map 2015**





Ν

Lakes















Projection and 10,000-meter grid: UTM Zone 17

0 1 2 3 4

Important















































Projection and 10,000-meter grid: UTM Zone 17

0 1 2 3 4
Miles

Important

Interstate

#### **Motor Vehicle Use Map 2015**





Forest or Unit Boundary Important Trails Open to Vehicles 50" or Less in Width Trails Open to Motorcycles Only The forest visitor should read and understand this map in its Non-National Forest System Lands entirety. If you have questions please contact this National Forest Special Vehicle Designation (See Table) Unit for clarification. This map takes precedence over any on the ground signs. Road, trail and area users must comply with this Seasonal Designation (See Table) {Used along with road or trail listed above} Lakes map as well as all federal, state, and local laws and regulations.

Compliance with these rules are the responsibility of the user.

These designations apply to National Forest Lands and National Other Public Roads Forest roads, trails and areas under National Forest jur