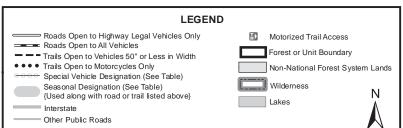

## THE PURPOSE AND CONTENTS OF THIS MAP

This map dated 01/01/2015 shows the National Forest System roads, National Forest System trails, and the areas on National Forest System lands in the George Washington and Jefferson National Forests that are designated for motor vehicle use pursuant to 36 CFR 212.51. The map contains a list of those designated roads, trails, and areas that enumerates the types of vehicles allowed on each route and in each area and any seasonal restrictions that apply on those routes and in those areas.

Designation of a road, trail, or area for motor vehicle use by a particular class of vehicle under 36 CFR 212.51 should not be interpreted as encouraging or inviting use, or to imply that the road, trail, or area is passable, actively maintained, or safe for travel. Motor vehicle designations include parking along designated routes and at facilities associated with designated routes when it is safe to do so and when not causing damage to National Forest System resources. Seasonal weather conditions and natural events may render designated roads and trails impassable for extended periods. Designated areas may contain dangerous or impassable terrain. Many designated roads and trails may be passable only by high-clearance vehicles or four-wheel drive vehicles. Maintenance of designated roads and trails will depend on available resources, and many may receive little maintenance.

This motor vehicle use map identifies those roads, trails, and areas designated for the motor vehicle use under 36 CFR 212.51 for the purpose of enforcing the prohibition at 36 CFR 261.13. This is a limited purpose. The other public roads are shown for information and navigation purposes only and are not subject to designation under the Forest Service travel management regulation.

These designations apply only to National Forest System roads, National Forest System trails, and areas on National Forest System lands.

#### EXPLANATION OF LEGEND ITEMS

Roads Open to Highway Legal Vehicles Only:

These roads are open only to motor vehicles licensed under State law for general operation on all public roads within the State.

#### Roads Open to All Vehicles:

#### \_\_\_\_

These roads are open to all motor vehicles, including smaller off highway vehicles that may not be licensed for highway use (but not to oversize or overweight vehicles under state traffic law).

#### Trails Open to All Vehicles:

===<u>:</u>-

These trails are open to all motor vehicles, including both highway legal and non highway legal vehicles.

#### Trails Open to Vehicles 50" or Less in Width:

\_\_\_

These trails are open only to motor vehicles less than 50 inches in width at the widest point on the vehicle

#### Trails Open to Motorcycles Only:

#### . . . . . . .

These trails are open only to motorcycles. Sidecars are not permitted.

#### Special Vehicle Designation:

This symbol indicates that the road or trail is open to classes of vehicles other than those listed above. Refer to the Seasonal and Special Designation Table for further instructions.

#### Seasonal Designation:

This symbol, used in conjunction with one of the other road or trail symbols, indicates that the road or trail is open only during certain portions of the year. Refer to the Seasonal and Special Designation Table for further instructions.

#### Motorized Trail Access:

This symbol indicates a trail head for access to a motorized route. Not all motorized routes have trail heads and those that do may range from primitive to developed.