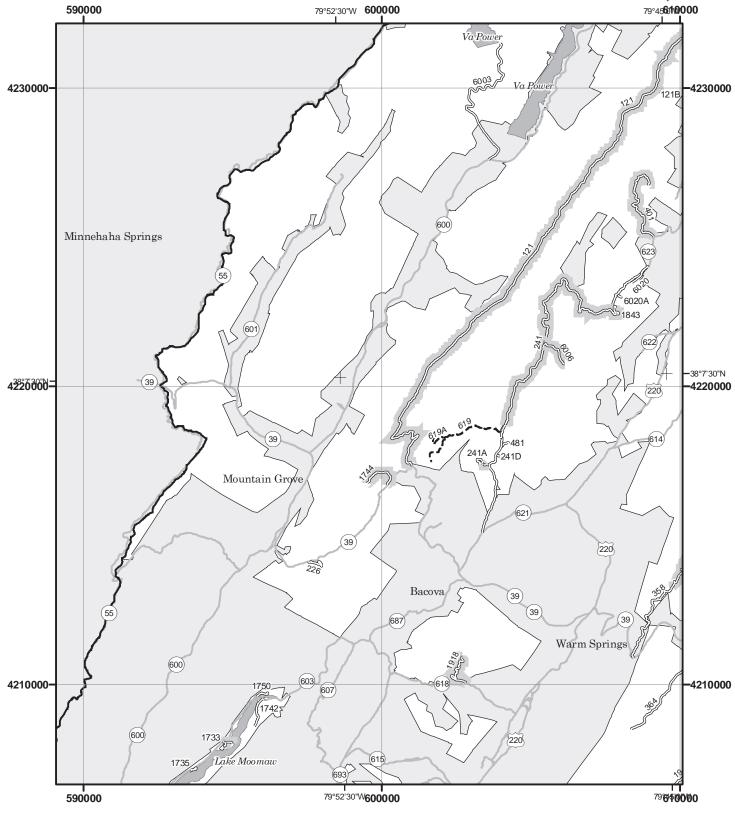

## THE PURPOSE AND CONTENTS OF THIS MAP

This map dated 01/01/2015 shows the National Forest System roads, National Forest System trails, and the areas on National Forest System lands in the George Washington and Jefferson National Forests that are designated for motor vehicle use pursuant to 36 CFR 212.51. The map contains a list of those designated roads, trails, and areas that enumerates the types of vehicles allowed on each route and in each area and any seasonal restrictions that apply on those routes and in those areas.

This motor vehicle use map identifies those roads, trails, and areas designated for the motor vehicle use under 36 CFR 212.51 for the purpose of enforcing the prohibition at 36 CFR 261.13. This is a limited purpose. The other public roads are shown for information and navigation purposes only and are not subject to designation under the Forest Service travel management regulation.

These designations apply only to National Forest System roads, National Forest System trails, and areas on National Forest System lands.