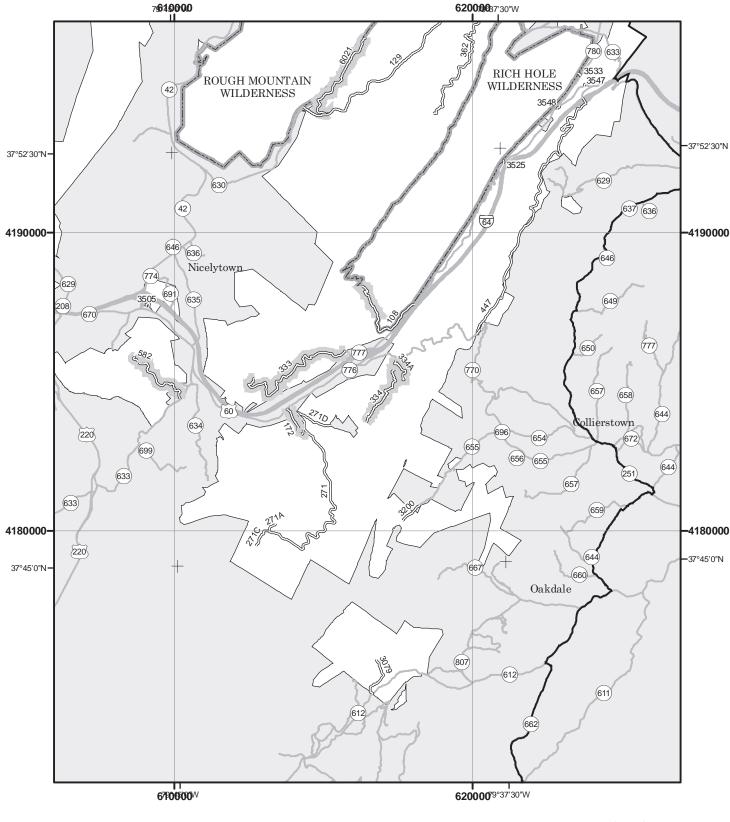

## THE PURPOSE AND CONTENTS OF THIS MAP

This map dated 01/01/2015 shows the National Forest System roads, National Forest System trails, and the areas on National Forest System lands in the George Washington and Jefferson National Forests that are designated for motor vehicle use pursuant to 36 CFR 212.51. The map contains a list of those designated roads, trails, and areas that enumerates the types of vehicles allowed on each route and in each area and any seasonal restrictions that apply on those routes and in those areas.

This motor vehicle use map identifies those roads, trails, and areas designated for the motor vehicle use under 36 CFR 212.51 for the purpose of enforcing the prohibition at 36 CFR 261.13. This is a limited purpose. The other public roads are shown for information and navigation purposes only and are not subject to designation under the Forest Service travel management regulation.

These designations apply only to National Forest System roads, National Forest System trails, and areas on National Forest System lands.