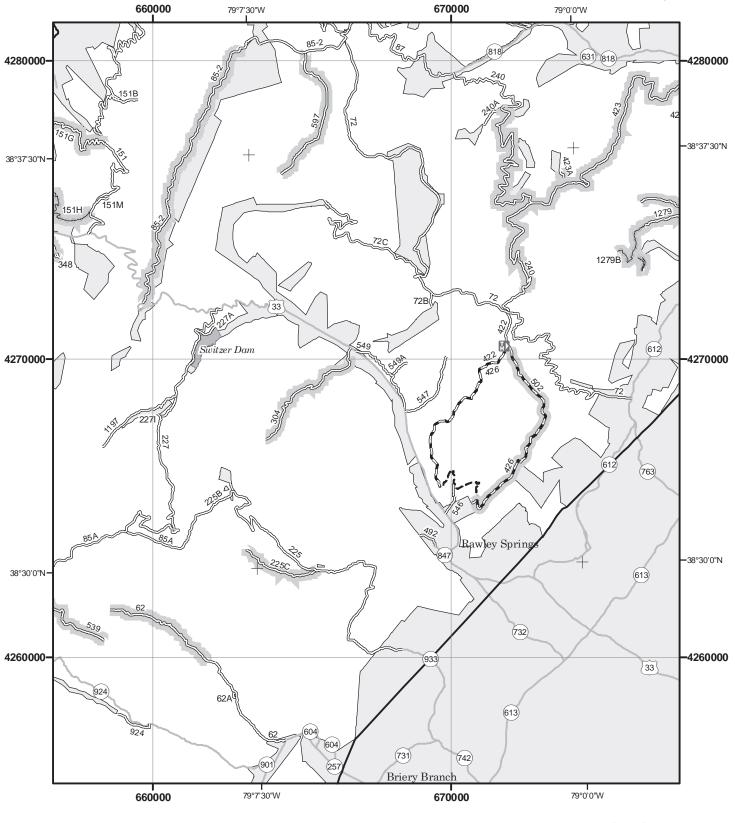

## THE PURPOSE AND CONTENTS OF THIS MAP

This map dated 01/01/2015 shows the National Forest System roads, National Forest System trails, and the areas on National Forest System lands in the George Washington and Jefferson National Forests that are designated for motor vehicle use pursuant to 36 CFR 212.51. The map contains a list of those designated roads, trails, and areas that enumerates the types of vehicles allowed on each route and in each area and any seasonal restrictions that apply on those routes and in those areas.

This motor vehicle use map identifies those roads, trails, and areas designated for the motor vehicle use under 36 CFR 212.51 for the purpose of enforcing the prohibition at 36 CFR 261.13. This is a limited purpose. The other public roads are shown for information and navigation purposes only and are not subject to designation under the Forest Service travel management regulation.

These designations apply only to National Forest System roads, National Forest System trails, and areas on National Forest System lands.

Projection and 10,000-meter grid: UTM Zone 17

0 1 2 3 4

Important

North American Datum 1983 (NAD 83)
Projection and 10,000-meter grid: UTM Zone 17

0 1 2 3 4
Miles

Forest roads, trails and areas under National Forest jurisdiction.