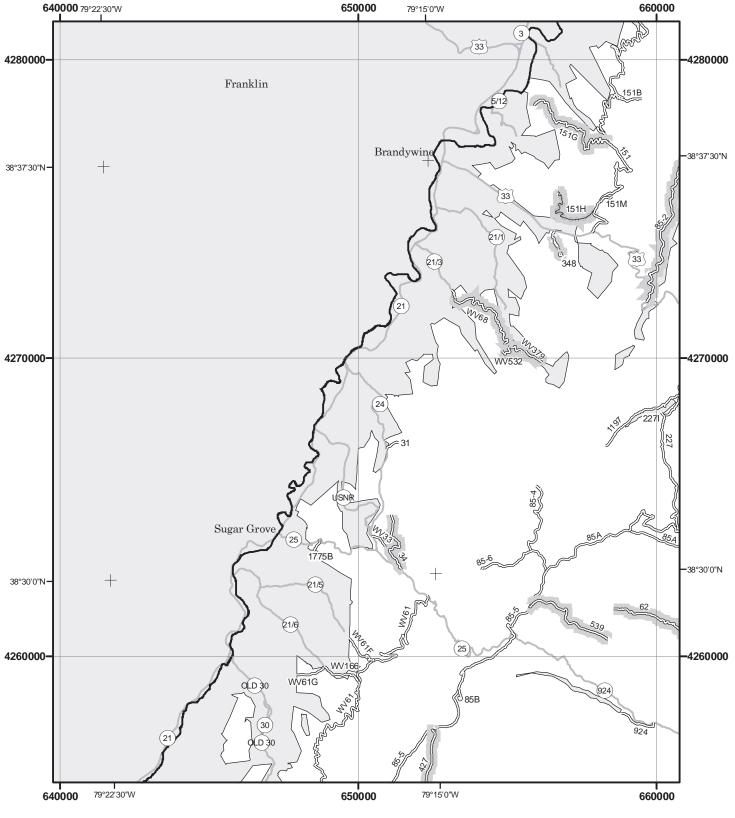

## THE PURPOSE AND CONTENTS OF THIS MAP

This map dated 01/01/2015 shows the National Forest System roads, National Forest System trails, and the areas on National Forest System lands in the George Washington and Jefferson National Forests that are designated for motor vehicle use pursuant to 36 CFR 212.51. The map contains a list of those designated roads, trails, and areas that enumerates the types of vehicles allowed on each route and in each area and any seasonal restrictions that apply on those routes and in those areas.

This motor vehicle use map identifies those roads, trails, and areas designated for the motor vehicle use under 36 CFR 212.51 for the purpose of enforcing the prohibition at 36 CFR 261.13. This is a limited purpose. The other public roads are shown for information and navigation purposes only and are not subject to designation under the Forest Service travel management regulation.

These designations apply only to National Forest System roads, National Forest System trails, and areas on National Forest System lands.