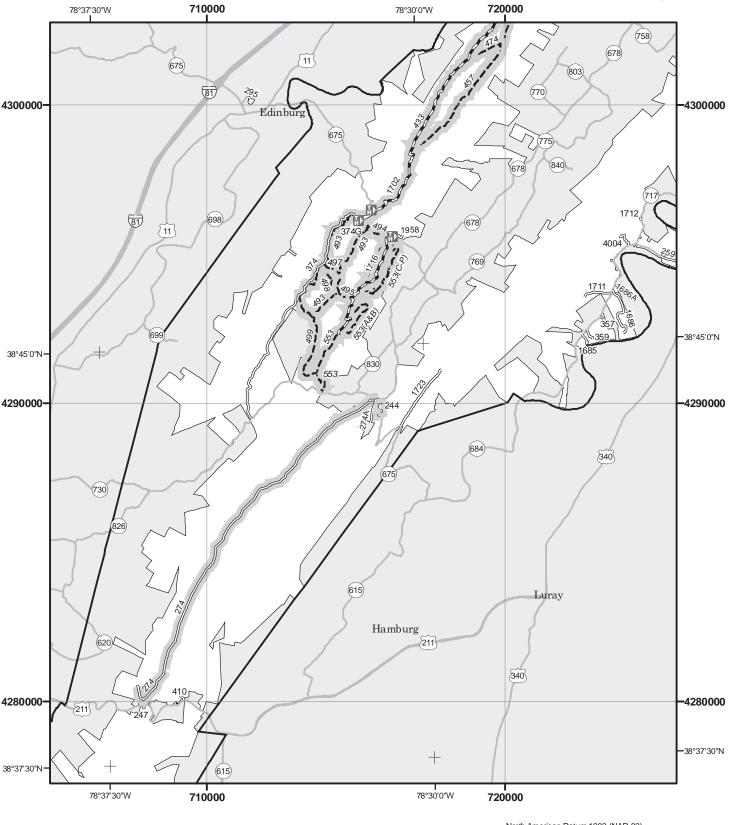

Projection and 10,000-meter grid: UTM Zone 17

0 1 2 3 4

Important

North American Datum 1983 (NAD 83)
Projection and 10,000-meter grid: UTM Zone 17

0 1 2 3 4
Miles

Forest roads, trails and areas under National Forest jurisdiction.

North American Datum 1983 (NAD 83)
Projection and 10,000-meter grid: UTM Zone 17

0 1 2 3 4
Miles

Important

North American Datum 1983 (NAD 83)
Projection and 10,000-meter grid: UTM Zone 17

0 1 2 3 4
Miles

Important