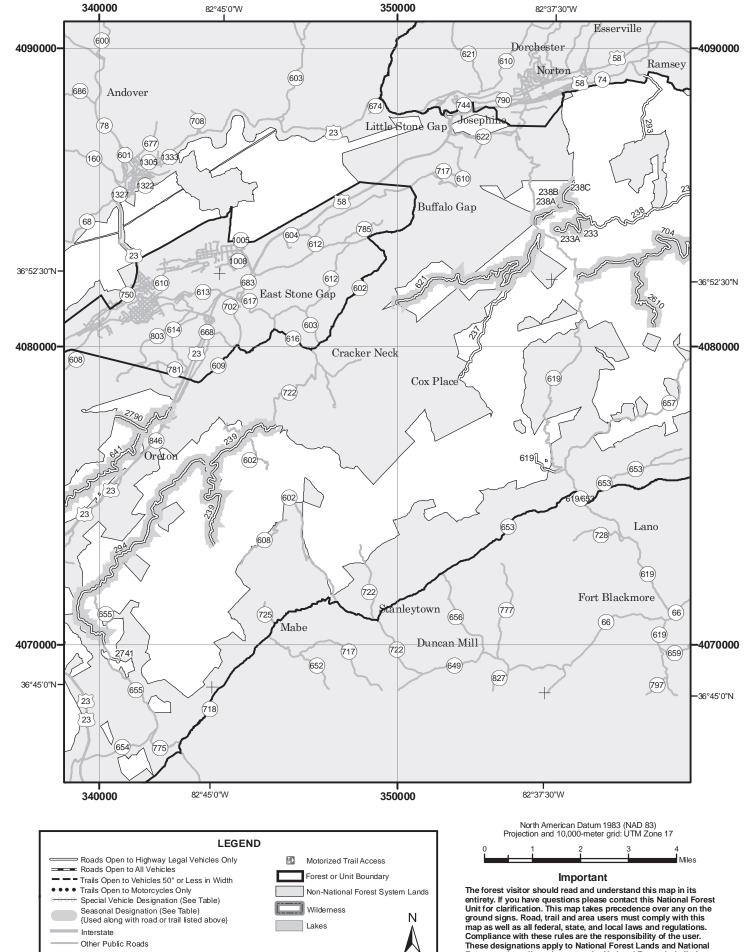

## THE PURPOSE AND CONTENTS OF THIS MAP

This map dated 01/01/2015 shows the National Forest System roads, National Forest System trails, and the areas on National Forest System lands in the George Washington and Jefferson National Forests that are designated for motor vehicle use pursuant to 36 CFR 212.51. The map contains a list of those designated roads, trails, and areas that enumerates the types of vehicles allowed on each route and in each area and any seasonal restrictions that apply on those routes and in those areas.

This motor vehicle use map identifies those roads, trails, and areas designated for the motor vehicle use under 36 CFR 212.51 for the purpose of enforcing the prohibition at 36 CFR 261.13. This is a limited purpose. The other public roads are shown for information and navigation purposes only and are not subject to designation under the Forest Service travel management regulation.

These designations apply only to National Forest System roads, National Forest System trails, and areas on National Forest System lands.

#### EXPLANATION OF LEGEND ITEMS

Roads Open to Highway Legal Vehicles Only:

These roads are open only to motor vehicles licensed under State law for general operation on all public roads within the State.

#### Roads Open to All Vehicles:

#### \_\_\_\_

These roads are open to all motor vehicles, including smaller off highway vehicles that may not be licensed for highway use (but not to oversize or overweight vehicles under state traffic law).

#### Trails Open to All Vehicles:

===<u>:</u>-

These trails are open to all motor vehicles, including both highway legal and non highway legal vehicles.

#### Trails Open to Vehicles 50" or Less in Width:

\_\_\_

These trails are open only to motor vehicles less than 50 inches in width at the widest point on the vehicle

#### Trails Open to Motorcycles Only:

#### . . . . . . .

These trails are open only to motorcycles. Sidecars are not permitted.

#### Special Vehicle Designation:

This symbol indicates that the road or trail is open to classes of vehicles other than those listed above. Refer to the Seasonal and Special Designation Table for further instructions.

#### Seasonal Designation:

This symbol, used in conjunction with one of the other road or trail symbols, indicates that the road or trail is open only during certain portions of the year. Refer to the Seasonal and Special Designation Table for further instructions.

#### Motorized Trail Access:

This symbol indicates a trail head for access to a motorized route. Not all motorized routes have trail heads and those that do may range from primitive to developed.