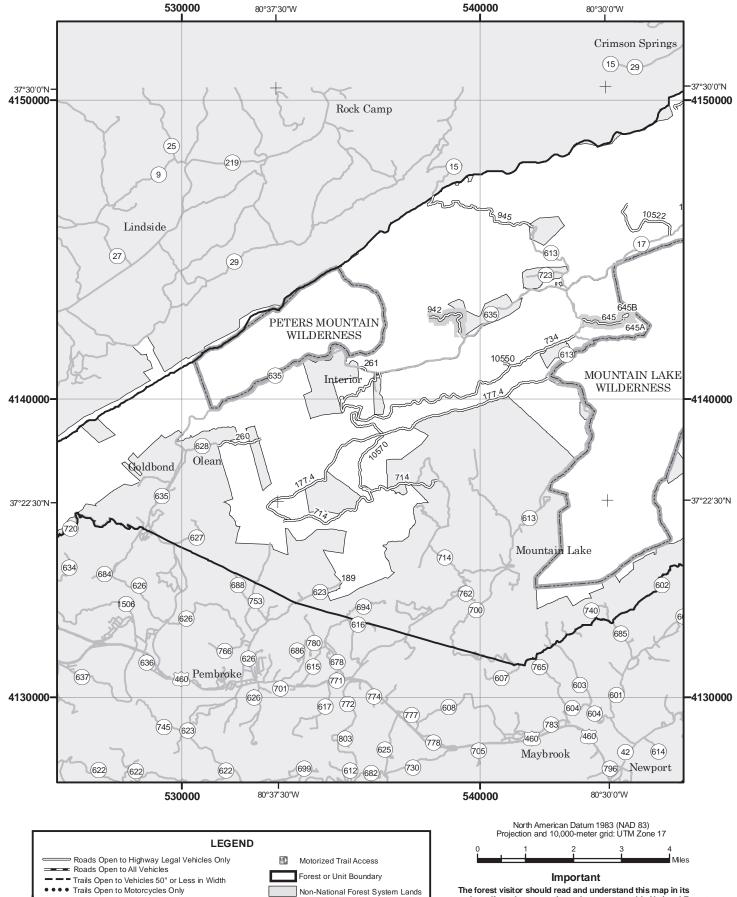

## THE PURPOSE AND CONTENTS OF THIS MAP

This map dated 01/01/2015 shows the National Forest System roads, National Forest System trails, and the areas on National Forest System lands in the George Washington and Jefferson National Forests that are designated for motor vehicle use pursuant to 36 CFR 212.51. The map contains a list of those designated roads, trails, and areas that enumerates the types of vehicles allowed on each route and in each area and any seasonal restrictions that apply on those routes and in those areas.

This motor vehicle use map identifies those roads, trails, and areas designated for the motor vehicle use under 36 CFR 212.51 for the purpose of enforcing the prohibition at 36 CFR 261.13. This is a limited purpose. The other public roads are shown for information and navigation purposes only and are not subject to designation under the Forest Service travel management regulation.

These designations apply only to National Forest System roads, National Forest System trails, and areas on National Forest System lands.

#### EXPLANATION OF LEGEND ITEMS

Roads Open to Highway Legal Vehicles Only:

These roads are open only to motor vehicles licensed under State law for general operation on all public roads within the State.

#### Roads Open to All Vehicles:

#### \_\_\_\_

These roads are open to all motor vehicles, including smaller off highway vehicles that may not be licensed for highway use (but not to oversize or overweight vehicles under state traffic law).

#### Trails Open to All Vehicles:

===<u>:</u>-

These trails are open to all motor vehicles, including both highway legal and non highway legal vehicles.

#### Trails Open to Vehicles 50" or Less in Width:

\_\_\_

These trails are open only to motor vehicles less than 50 inches in width at the widest point on the vehicle

#### Trails Open to Motorcycles Only:

#### . . . . . . .

These trails are open only to motorcycles. Sidecars are not permitted.

#### Special Vehicle Designation:

This symbol indicates that the road or trail is open to classes of vehicles other than those listed above. Refer to the Seasonal and Special Designation Table for further instructions.

#### Seasonal Designation:

This symbol, used in conjunction with one of the other road or trail symbols, indicates that the road or trail is open only during certain portions of the year. Refer to the Seasonal and Special Designation Table for further instructions.

#### Motorized Trail Access:

This symbol indicates a trail head for access to a motorized route. Not all motorized routes have trail heads and those that do may range from primitive to developed.