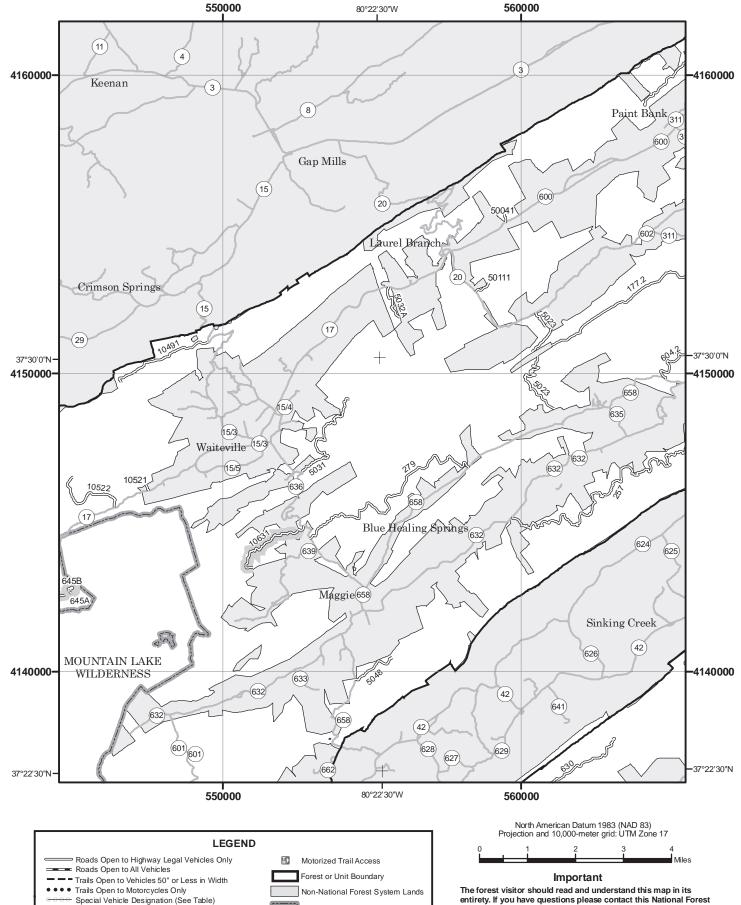

## THE PURPOSE AND CONTENTS OF THIS MAP

This map dated 01/01/2015 shows the National Forest System roads, National Forest System trails, and the areas on National Forest System lands in the George Washington and Jefferson National Forests that are designated for motor vehicle use pursuant to 36 CFR 212.51. The map contains a list of those designated roads, trails, and areas that enumerates the types of vehicles allowed on each route and in each area and any seasonal restrictions that apply on those routes and in those areas.

Designation of a road, trail, or area for motor vehicle use by a particular class of vehicle under 36 CFR 212.51 should not be interpreted as encouraging or inviting use, or to imply that the road, trail, or area is passable, actively maintained, or safe for travel. Motor vehicle designations include parking along designated routes and at facilities associated with designated routes when it is safe to do so and when not causing damage to National Forest System resources. Seasonal weather conditions and natural events may render designated roads and trails impassable for extended periods. Designated areas may contain dangerous or impassable terrain. Many designated roads and trails may be passable only by high-clearance vehicles or four-wheel drive vehicles. Maintenance of designated roads and trails will depend on available resources, and many may receive little maintenance.

This motor vehicle use map identifies those roads, trails, and areas designated for the motor vehicle use under 36 CFR 212.51 for the purpose of enforcing the prohibition at 36 CFR 261.13. This is a limited purpose. The other public roads are shown for information and navigation purposes only and are not subject to designation under the Forest Service travel management regulation.

These designations apply only to National Forest System roads, National Forest System trails, and areas on National Forest System lands.

#### EXPLANATION OF LEGEND ITEMS

Roads Open to Highway Legal Vehicles Only:

These roads are open only to motor vehicles licensed under State law for general operation on all public roads within the State.

#### Roads Open to All Vehicles:

#### \_\_\_\_

These roads are open to all motor vehicles, including smaller off highway vehicles that may not be licensed for highway use (but not to oversize or overweight vehicles under state traffic law).

#### Trails Open to All Vehicles:

===<u>:</u>-

These trails are open to all motor vehicles, including both highway legal and non highway legal vehicles.

#### Trails Open to Vehicles 50" or Less in Width:

\_\_\_

These trails are open only to motor vehicles less than 50 inches in width at the widest point on the vehicle

#### Trails Open to Motorcycles Only:

#### . . . . . . .

These trails are open only to motorcycles. Sidecars are not permitted.

#### Special Vehicle Designation:

This symbol indicates that the road or trail is open to classes of vehicles other than those listed above. Refer to the Seasonal and Special Designation Table for further instructions.

#### Seasonal Designation:

This symbol, used in conjunction with one of the other road or trail symbols, indicates that the road or trail is open only during certain portions of the year. Refer to the Seasonal and Special Designation Table for further instructions.

#### Motorized Trail Access:

This symbol indicates a trail head for access to a motorized route. Not all motorized routes have trail heads and those that do may range from primitive to developed.