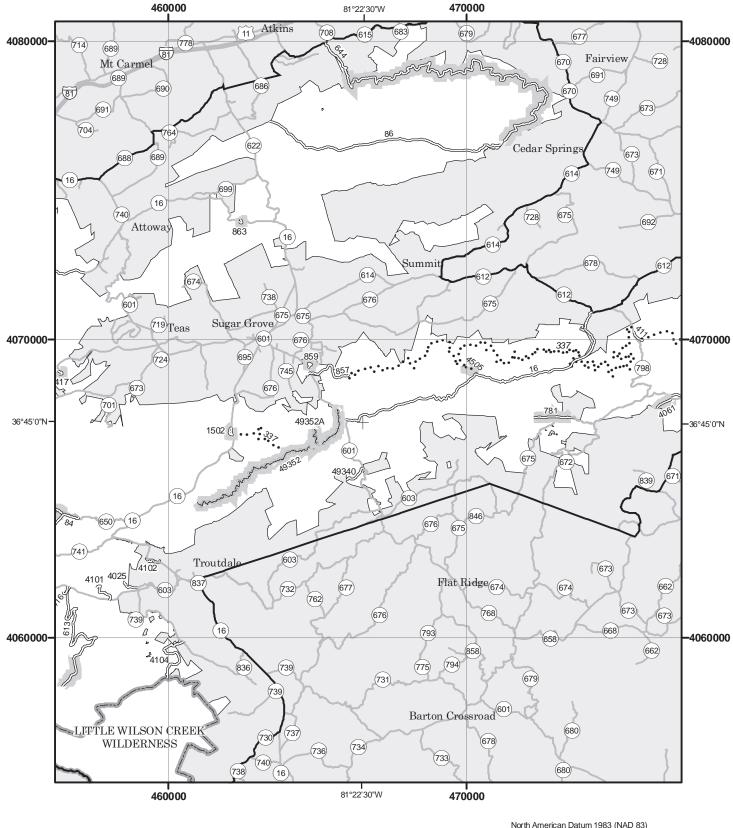

it Boundary Important Trails Open to Vehicles 50" or Less in Width Trails Open to Motorcycles Only The forest visitor should read and understand this map in its Non-National Forest System Lands entirety. If you have questions please contact this National Forest Special Vehicle Designation (See Table) Unit for clarification. This map takes precedence over any on the ground signs. Road, trail and area users must comply with this Seasonal Designation (See Table) {Used along with road or trail listed above} Lakes map as well as all federal, state, and local laws and regulations.

Compliance with these rules are the responsibility of the user.

These designations apply to National Forest Lands and National Other Public Roads Forest roads, trails and areas under National Forest jurisdiction.

































Other Public Roads

Forest roads, trails and areas under National Forest jurisdiction.













Forest roads, trails and areas under National Forest jurisdiction.





Seasonal Designation (See Table) {Used along with road or trail listed above}

Interstate
Other Public Roads





Lakes

| Route Number | Legend           |                                                  | Special Vehicle Designation | Dates Allowed                           | Beginning<br>Mile Post | Ending<br>Mile Post |
|--------------|------------------|--------------------------------------------------|-----------------------------|-----------------------------------------|------------------------|---------------------|
| 1015         | highway vehicles | open to<br>ay legal<br>only,