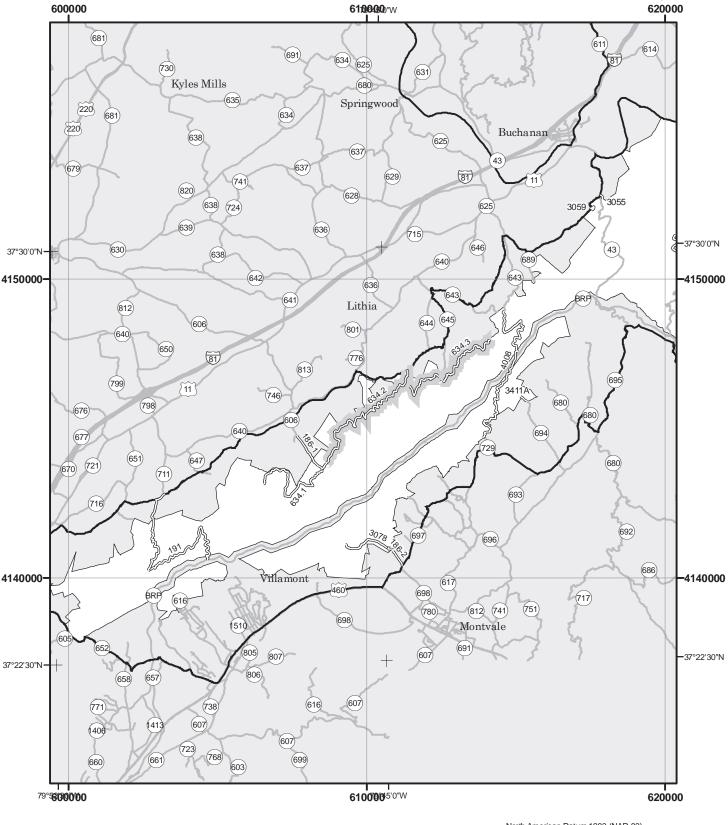

## THE PURPOSE AND CONTENTS OF THIS MAP

This map dated 01/01/2015 shows the National Forest System roads, National Forest System trails, and the areas on National Forest System lands in the George Washington and Jefferson National Forests that are designated for motor vehicle use pursuant to 36 CFR 212.51. The map contains a list of those designated roads, trails, and areas that enumerates the types of vehicles allowed on each route and in each area and any seasonal restrictions that apply on those routes and in those areas.

This motor vehicle use map identifies those roads, trails, and areas designated for the motor vehicle use under 36 CFR 212.51 for the purpose of enforcing the prohibition at 36 CFR 261.13. This is a limited purpose. The other public roads are shown for information and navigation purposes only and are not subject to designation under the Forest Service travel management regulation.

These designations apply only to National Forest System roads, National Forest System trails, and areas on National Forest System lands.