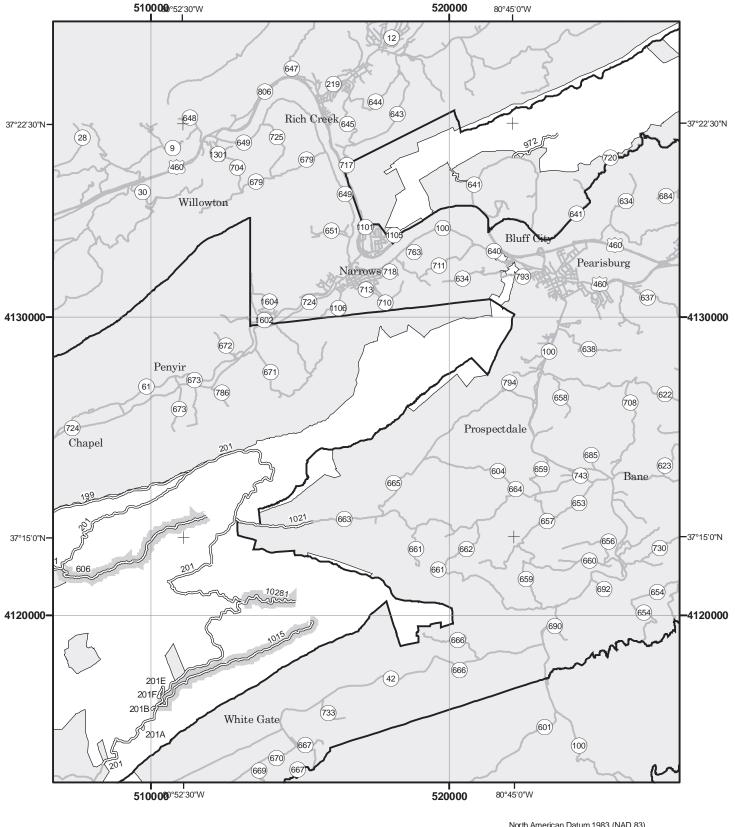

## THE PURPOSE AND CONTENTS OF THIS MAP

This map dated 01/01/2015 shows the National Forest System roads, National Forest System trails, and the areas on National Forest System lands in the George Washington and Jefferson National Forests that are designated for motor vehicle use pursuant to 36 CFR 212.51. The map contains a list of those designated roads, trails, and areas that enumerates the types of vehicles allowed on each route and in each area and any seasonal restrictions that apply on those routes and in those areas.

This motor vehicle use map identifies those roads, trails, and areas designated for the motor vehicle use under 36 CFR 212.51 for the purpose of enforcing the prohibition at 36 CFR 261.13. This is a limited purpose. The other public roads are shown for information and navigation purposes only and are not subject to designation under the Forest Service travel management regulation.

These designations apply only to National Forest System roads, National Forest System trails, and areas on National Forest System lands.

#### EXPLANATION OF LEGEND ITEMS

Roads Open to Highway Legal Vehicles Only:

These roads are open only to motor vehicles licensed under State law for general operation on all public roads within the State.

#### Roads Open to All Vehicles:

#### \_\_\_\_

These roads are open to all motor vehicles, including smaller off highway vehicles that may not be licensed for highway use (but not to oversize or overweight vehicles under state traffic law).

#### Trails Open to All Vehicles:

===<u>:</u>-

These trails are open to all motor vehicles, including both highway legal and non highway legal vehicles.

#### Trails Open to Vehicles 50" or Less in Width:

\_\_\_

These trails are open only to motor vehicles less than 50 inches in width at the widest point on the vehicle

#### Trails Open to Motorcycles Only:

#### . . . . . . .

These trails are open only to motorcycles. Sidecars are not permitted.

#### Special Vehicle Designation:

This symbol indicates that the road or trail is open to classes of vehicles other than those listed above. Refer to the Seasonal and Special Designation Table for further instructions.

#### Seasonal Designation:

This symbol, used in conjunction with one of the other road or trail symbols, indicates that the road or trail is open only during certain portions of the year. Refer to the Seasonal and Special Designation Table for further instructions.

#### Motorized Trail Access:

This symbol indicates a trail head for access to a motorized route. Not all motorized routes have trail heads and those that do may range from primitive to developed.