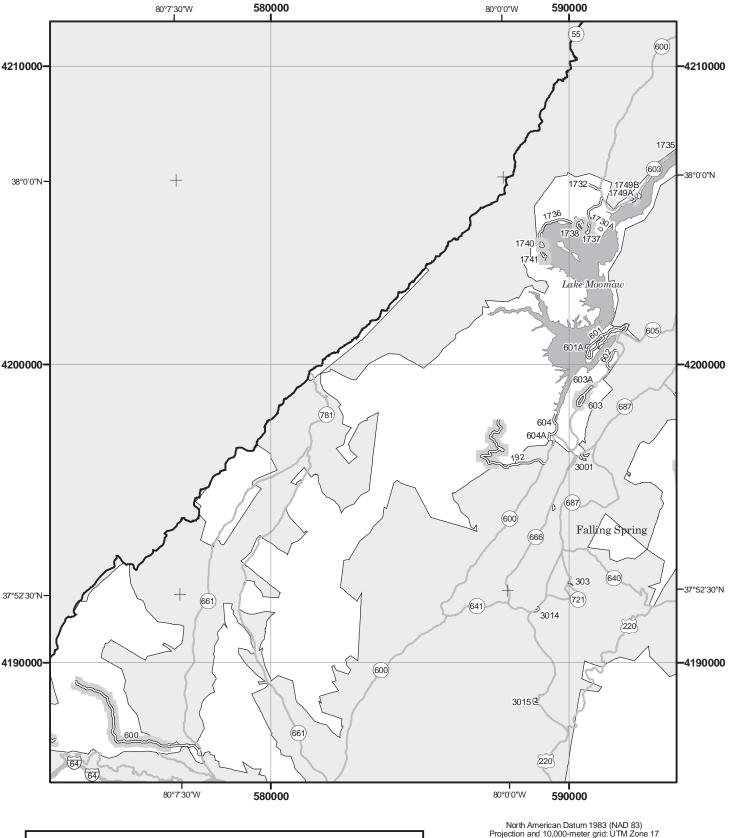

## THE PURPOSE AND CONTENTS OF THIS MAP

This map dated 01/01/2015 shows the National Forest System roads, National Forest System trails, and the areas on National Forest System lands in the George Washington and Jefferson National Forests that are designated for motor vehicle use pursuant to 36 CFR 212.51. The map contains a list of those designated roads, trails, and areas that enumerates the types of vehicles allowed on each route and in each area and any seasonal restrictions that apply on those routes and in those areas.

This motor vehicle use map identifies those roads, trails, and areas designated for the motor vehicle use under 36 CFR 212.51 for the purpose of enforcing the prohibition at 36 CFR 261.13. This is a limited purpose. The other public roads are shown for information and navigation purposes only and are not subject to designation under the Forest Service travel management regulation.

These designations apply only to National Forest System roads, National Forest System trails, and areas on National Forest System lands.

This map does not display nonmotorized uses, over-snow uses, or other facilities and attractions on the George Washington and Jefferson National Forests. Obtain a forest visitor map for more

Designated roads, trails, and areas may also be subject to temporary, emergency closures, and visitors must comply with signs notifying them of such restrictions. A national forest may issue an order to close a road, trail, or area on a temporary basis to protect the life, health, or safety of forest visitors or the natural or cultural resources in these areas. Such temporary and/or emergency closures are consistent with the Travel Management Rule (36 CFR 212.52 (b); 36 CFR 261 subpart B).