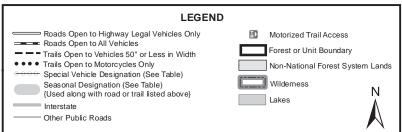

## THE PURPOSE AND CONTENTS OF THIS MAP

This map dated 01/01/2015 shows the National Forest System roads, National Forest System trails, and the areas on National Forest System lands in the George Washington and Jefferson National Forests that are designated for motor vehicle use pursuant to 36 CFR 212.51. The map contains a list of those designated roads, trails, and areas that enumerates the types of vehicles allowed on each route and in each area and any seasonal restrictions that apply on those routes and in those areas.

Designation of a road, trail, or area for motor vehicle use by a particular class of vehicle under 36 CFR 212.51 should not be interpreted as encouraging or inviting use, or to imply that the road, trail, or area is passable, actively maintained, or safe for travel. Motor vehicle designations include parking along designated routes and at facilities associated with designated routes when it is safe to do so and when not causing damage to National Forest System resources. Seasonal weather conditions and natural events may render designated roads and trails impassable for extended periods. Designated areas may contain dangerous or impassable terrain. Many designated roads and trails may be passable only by high-clearance vehicles or four-wheel drive vehicles. Maintenance of designated roads and trails will depend on available resources, and many may receive little maintenance.

This motor vehicle use map identifies those roads, trails, and areas designated for the motor vehicle use under 36 CFR 212.51 for the purpose of enforcing the prohibition at 36 CFR 261.13. This is a limited purpose. The other public roads are shown for information and navigation purposes only and are not subject to designation under the Forest Service travel management regulation.

These designations apply only to National Forest System roads, National Forest System trails, and areas on National Forest System lands.

#### EXPLANATION OF LEGEND ITEMS

Roads Open to Highway Legal Vehicles Only:

These roads are open only to motor vehicles licensed under State law for general operation on all public roads within the State.

#### Roads Open to All Vehicles:

#### \_\_\_\_

These roads are open to all motor vehicles, including smaller off highway vehicles that may not be licensed for highway use (but not to oversize or overweight vehicles under state traffic law).

#### Trails Open to All Vehicles:

===<u>:</u>-

These trails are open to all motor vehicles, including both highway legal and non highway legal vehicles.

#### Trails Open to Vehicles 50" or Less in Width:

\_\_\_

These trails are open only to motor vehicles less than 50 inches in width at the widest point on the vehicle

#### Trails Open to Motorcycles Only:

#### . . . . . . .

These trails are open only to motorcycles. Sidecars are not permitted.

#### Special Vehicle Designation:

This symbol indicates that the road or trail is open to classes of vehicles other than those listed above. Refer to the Seasonal and Special Designation Table for further instructions.

#### Seasonal Designation:

This symbol, used in conjunction with one of the other road or trail symbols, indicates that the road or trail is open only during certain portions of the year. Refer to the Seasonal and Special Designation Table for further instructions.

#### Motorized Trail Access:

This symbol indicates a trail head for access to a motorized route. Not all motorized routes have trail heads and those that do may range from primitive to developed.