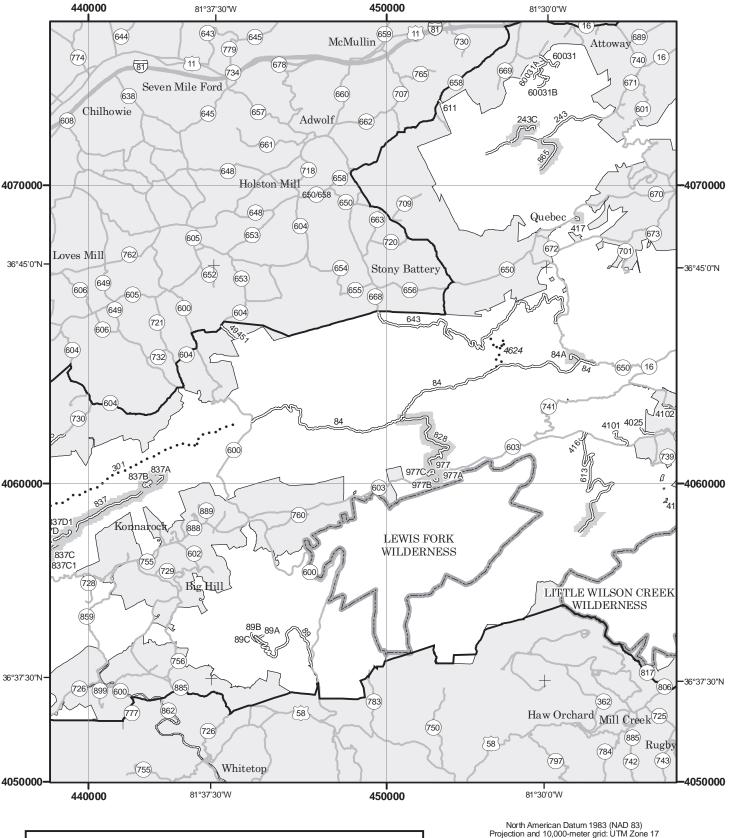

ary Important Trails Open to Vehicles 50" or Less in Width Trails Open to Motorcycles Only The forest visitor should read and understand this map in its Non-National Forest System Lands entirety. If you have questions please contact this National Forest Special Vehicle Designation (See Table) Unit for clarification. This map takes precedence over any on the ground signs. Road, trail and area users must comply with this Seasonal Designation (See Table) {Used along with road or trail listed above} Lakes map as well as all federal, state, and local laws and regulations.

Compliance with these rules are the responsibility of the user.

These designations apply to National Forest Lands and National Other Public Roads Forest roads, trails and areas under National Forest jurisdiction.

































Other Public Roads

Forest roads, trails and areas under National Forest jurisdiction.













Forest roads, trails and areas under National Forest jurisdiction.





Seasonal Designation (See Table) {Used along with road or trail listed above}

Interstate
Other Public Roads





Lakes

| Route Number | Legend           |                                                  | Special Vehicle Designation | Dates Allowed                           | Beginning<br>Mile Post | Ending<br>Mile Post |
|--------------|------------------|--------------------------------------------------|-----------------------------|-----------------------------------------|------------------------|---------------------|
| 1015         | highway vehicles | open to<br>ay legal<br>only, with<br>