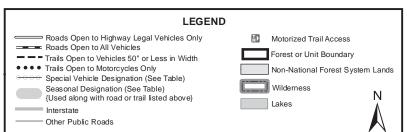

#### EXPLANATION OF LEGEND ITEMS

Roads Open to Highway Legal Vehicles Only:

These roads are open only to motor vehicles licensed under State law for general operation on all public roads within the State.

#### Roads Open to All Vehicles:

#### \_\_\_\_

These roads are open to all motor vehicles, including smaller off highway vehicles that may not be licensed for highway use (but not to oversize or overweight vehicles under state traffic law).

#### Trails Open to All Vehicles:

===<u>:</u>-

These trails are open to all motor vehicles, including both highway legal and non highway legal vehicles.

#### Trails Open to Vehicles 50" or Less in Width:

\_\_\_

These trails are open only to motor vehicles less than 50 inches in width at the widest point on the vehicle

#### Trails Open to Motorcycles Only:

#### . . . . . . .

These trails are open only to motorcycles. Sidecars are not permitted.

#### Special Vehicle Designation:

This symbol indicates that the road or trail is open to classes of vehicles other than those listed above. Refer to the Seasonal and Special Designation Table for further instructions.

#### Seasonal Designation:

This symbol, used in conjunction with one of the other road or trail symbols, indicates that the road or trail is open only during certain portions of the year. Refer to the Seasonal and Special Designation Table for further instructions.

#### Motorized Trail Access:

This symbol indicates a trail head for access to a motorized route. Not all motorized routes have trail heads and those that do may range from primitive to developed.