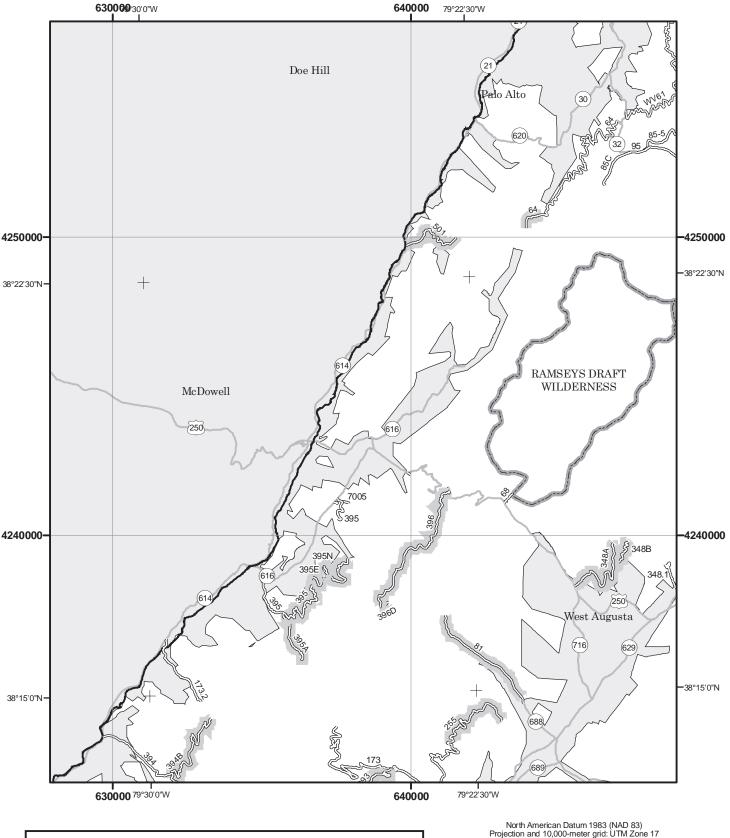

## THE PURPOSE AND CONTENTS OF THIS MAP

This map dated 01/01/2015 shows the National Forest System roads, National Forest System trails, and the areas on National Forest System lands in the George Washington and Jefferson National Forests that are designated for motor vehicle use pursuant to 36 CFR 212.51. The map contains a list of those designated roads, trails, and areas that enumerates the types of vehicles allowed on each route and in each area and any seasonal restrictions that apply on those routes and in those areas.

Designation of a road, trail, or area for motor vehicle use by a particular class of vehicle under 36 CFR 212.51 should not be interpreted as encouraging or inviting use, or to imply that the road, trail, or area is passable, actively maintained, or safe for travel. Motor vehicle designations include parking along designated routes and at facilities associated with designated routes when it is safe to do so and when not causing damage to National Forest System resources. Seasonal weather conditions and natural events may render designated roads and trails impassable for extended periods. Designated areas may contain dangerous or impassable terrain. Many designated roads and trails may be passable only by high-clearance vehicles or four-wheel drive vehicles. Maintenance of designated roads and trails will depend on available resources, and many may receive little maintenance.

This motor vehicle use map identifies those roads, trails, and areas designated for the motor vehicle use under 36 CFR 212.51 for the purpose of enforcing the prohibition at 36 CFR 261.13. This is a limited purpose. The other public roads are shown for information and navigation purposes only and are not subject to designation under the Forest Service travel management regulation.

These designations apply only to National Forest System roads, National Forest System trails, and areas on National Forest System lands.

#### EXPLANATION OF LEGEND ITEMS

Roads Open to Highway Legal Vehicles Only:

These roads are open only to motor vehicles licensed under State law for general operation on all public roads within the State.

#### Roads Open to All Vehicles:

#### \_\_\_\_

These roads are open to all motor vehicles, including smaller off highway vehicles that may not be licensed for highway use (but not to oversize or overweight vehicles under state traffic law).

#### Trails Open to All Vehicles:

===<u>:</u>-

These trails are open to all motor vehicles, including both highway legal and non highway legal vehicles.

#### Trails Open to Vehicles 50" or Less in Width:

\_\_\_

These trails are open only to motor vehicles less than 50 inches in width at the widest point on the vehicle

#### Trails Open to Motorcycles Only:

#### . . . . . . .

These trails are open only to motorcycles. Sidecars are not permitted.

#### Special Vehicle Designation:

This symbol indicates that the road or trail is open to classes of vehicles other than those listed above. Refer to the Seasonal and Special Designation Table for further instructions.

#### Seasonal Designation:

This symbol, used in conjunction with one of the other road or trail symbols, indicates that the road or trail is open only during certain portions of the year. Refer to the Seasonal and Special Designation Table for further instructions.

#### Motorized Trail Access:

This symbol indicates a trail head for access to a motorized route. Not all motorized routes have trail heads and those that do may range from primitive to developed.