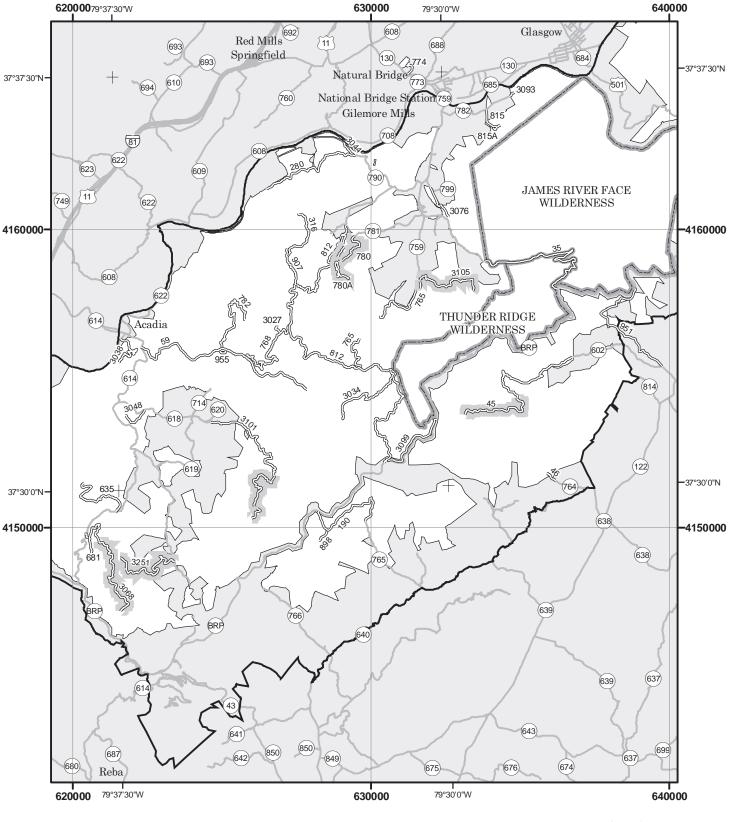

## THE PURPOSE AND CONTENTS OF THIS MAP

This map dated 01/01/2015 shows the National Forest System roads, National Forest System trails, and the areas on National Forest System lands in the George Washington and Jefferson National Forests that are designated for motor vehicle use pursuant to 36 CFR 212.51. The map contains a list of those designated roads, trails, and areas that enumerates the types of vehicles allowed on each route and in each area and any seasonal restrictions that apply on those routes and in those areas.

This motor vehicle use map identifies those roads, trails, and areas designated for the motor vehicle use under 36 CFR 212.51 for the purpose of enforcing the prohibition at 36 CFR 261.13. This is a limited purpose. The other public roads are shown for information and navigation purposes only and are not subject to designation under the Forest Service travel management regulation.

These designations apply only to National Forest System roads, National Forest System trails, and areas on National Forest System lands.