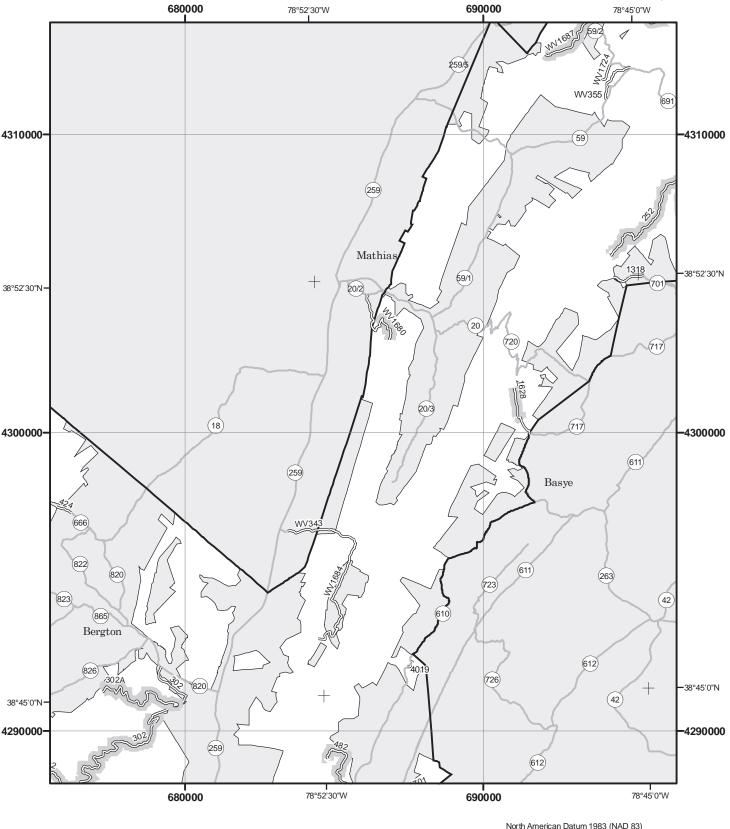

## THE PURPOSE AND CONTENTS OF THIS MAP

This map dated 01/01/2015 shows the National Forest System roads, National Forest System trails, and the areas on National Forest System lands in the George Washington and Jefferson National Forests that are designated for motor vehicle use pursuant to 36 CFR 212.51. The map contains a list of those designated roads, trails, and areas that enumerates the types of vehicles allowed on each route and in each area and any seasonal restrictions that apply on those routes and in those areas.

Designation of a road, trail, or area for motor vehicle use by a particular class of vehicle under 36 CFR 212.51 should not be interpreted as encouraging or inviting use, or to imply that the road, trail, or area is passable, actively maintained, or safe for travel. Motor vehicle designations include parking along designated routes and at facilities associated with designated routes when it is safe to do so and when not causing damage to National Forest System resources. Seasonal weather conditions and natural events may render designated roads and trails impassable for extended periods. Designated areas may contain dangerous or impassable terrain. Many designated roads and trails may be passable only by high-clearance vehicles or four-wheel drive vehicles. Maintenance of designated roads and trails will depend on available resources, and many may receive little maintenance.

This motor vehicle use map identifies those roads, trails, and areas designated for the motor vehicle use under 36 CFR 212.51 for the purpose of enforcing the prohibition at 36 CFR 261.13. This is a limited purpose. The other public roads are shown for information and navigation purposes only and are not subject to designation under the Forest Service travel management regulation.

These designations apply only to National Forest System roads, National Forest System trails, and areas on National Forest System lands.

#### EXPLANATION OF LEGEND ITEMS

Roads Open to Highway Legal Vehicles Only:

These roads are open only to motor vehicles licensed under State law for general operation on all public roads within the State.

#### Roads Open to All Vehicles:

#### \_\_\_\_

These roads are open to all motor vehicles, including smaller off highway vehicles that may not be licensed for highway use (but not to oversize or overweight vehicles under state traffic law).

#### Trails Open to All Vehicles:

===<u>:</u>-

These trails are open to all motor vehicles, including both highway legal and non highway legal vehicles.

#### Trails Open to Vehicles 50" or Less in Width:

\_\_\_

These trails are open only to motor vehicles less than 50 inches in width at the widest point on the vehicle

#### Trails Open to Motorcycles Only:

#### . . . . . . .

These trails are open only to motorcycles. Sidecars are not permitted.

#### Special Vehicle Designation:

This symbol indicates that the road or trail is open to classes of vehicles other than those listed above. Refer to the Seasonal and Special Designation Table for further instructions.

#### Seasonal Designation:

This symbol, used in conjunction with one of the other road or trail symbols, indicates that the road or trail is open only during certain portions of the year. Refer to the Seasonal and Special Designation Table for further instructions.

#### Motorized Trail Access:

This symbol indicates a trail head for access to a motorized route. Not all motorized routes have trail heads and those that do may range from primitive to developed.