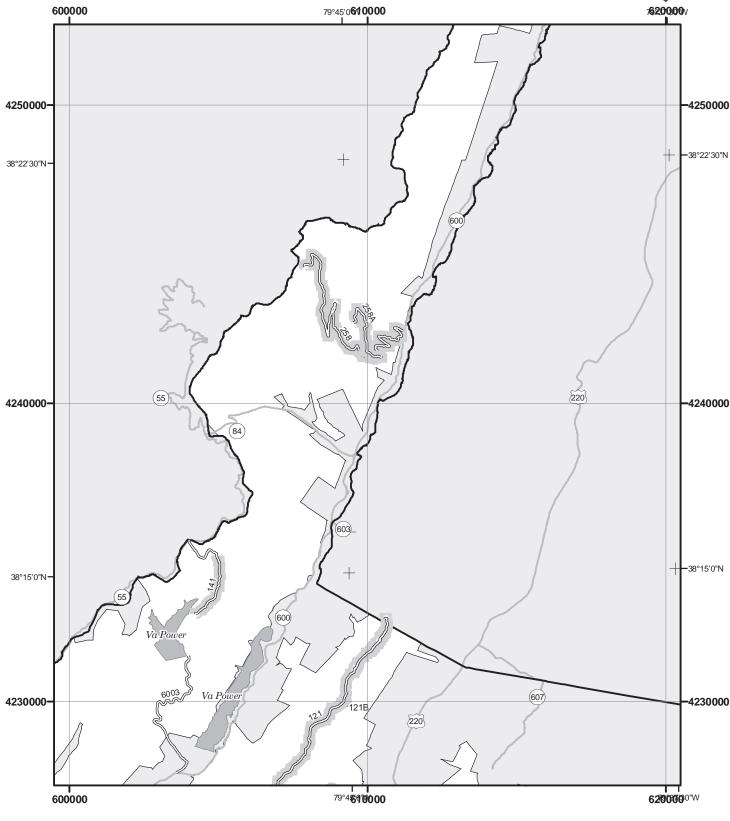

## THE PURPOSE AND CONTENTS OF THIS MAP

This map dated 01/01/2015 shows the National Forest System roads, National Forest System trails, and the areas on National Forest System lands in the George Washington and Jefferson National Forests that are designated for motor vehicle use pursuant to 36 CFR 212.51. The map contains a list of those designated roads, trails, and areas that enumerates the types of vehicles allowed on each route and in each area and any seasonal restrictions that apply on those routes and in those areas.

Designation of a road, trail, or area for motor vehicle use by a particular class of vehicle under 36 CFR 212.51 should not be interpreted as encouraging or inviting use, or to imply that the road, trail, or area is passable, actively maintained, or safe for travel. Motor vehicle designations include parking along designated routes and at facilities associated with designated routes when it is safe to do so and when not causing damage to National Forest System resources. Seasonal weather conditions and natural events may render designated roads and trails impassable for extended periods. Designated areas may contain dangerous or impassable terrain. Many designated roads and trails may be passable only by high-clearance vehicles or four-wheel drive vehicles. Maintenance of designated roads and trails will depend on available resources, and many may receive little maintenance.

This motor vehicle use map identifies those roads, trails, and areas designated for the motor vehicle use under 36 CFR 212.51 for the purpose of enforcing the prohibition at 36 CFR 261.13. This is a limited purpose. The other public roads are shown for information and navigation purposes only and are not subject to designation under the Forest Service travel management regulation.

These designations apply only to National Forest System roads, National Forest System trails, and areas on National Forest System lands.