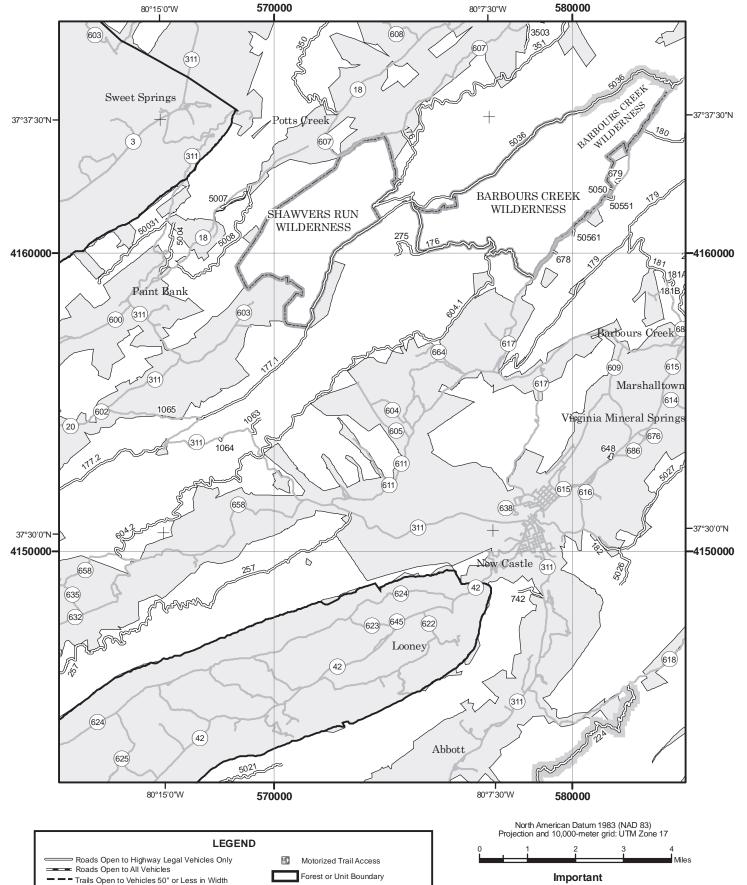

## THE PURPOSE AND CONTENTS OF THIS MAP

This map dated 01/01/2015 shows the National Forest System roads, National Forest System trails, and the areas on National Forest System lands in the George Washington and Jefferson National Forests that are designated for motor vehicle use pursuant to 36 CFR 212.51. The map contains a list of those designated roads, trails, and areas that enumerates the types of vehicles allowed on each route and in each area and any seasonal restrictions that apply on those routes and in those areas.

This motor vehicle use map identifies those roads, trails, and areas designated for the motor vehicle use under 36 CFR 212.51 for the purpose of enforcing the prohibition at 36 CFR 261.13. This is a limited purpose. The other public roads are shown for information and navigation purposes only and are not subject to designation under the Forest Service travel management regulation.

These designations apply only to National Forest System roads, National Forest System trails, and areas on National Forest System lands.