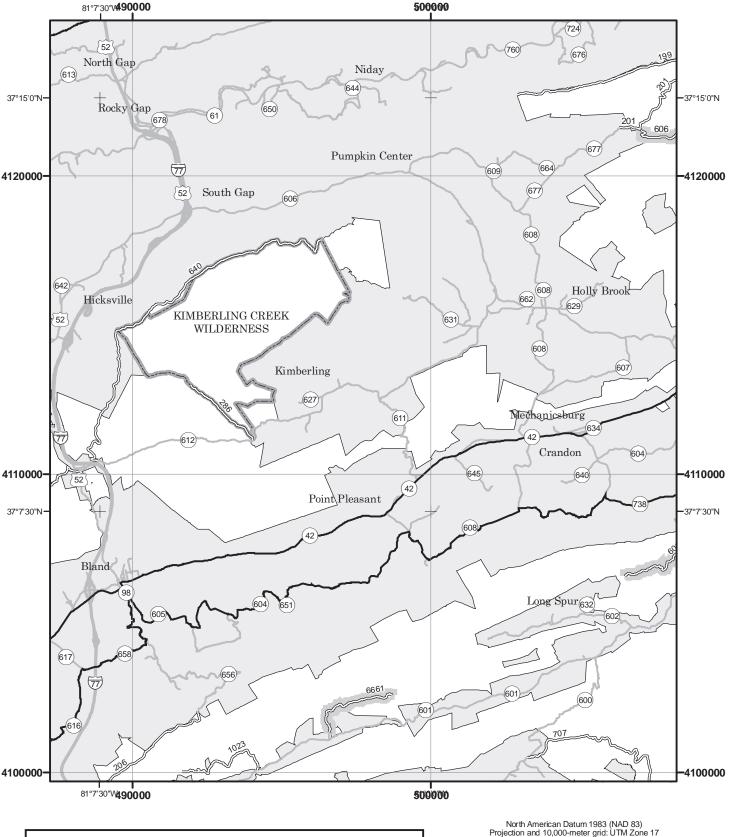

## THE PURPOSE AND CONTENTS OF THIS MAP

This map dated 01/01/2015 shows the National Forest System roads, National Forest System trails, and the areas on National Forest System lands in the George Washington and Jefferson National Forests that are designated for motor vehicle use pursuant to 36 CFR 212.51. The map contains a list of those designated roads, trails, and areas that enumerates the types of vehicles allowed on each route and in each area and any seasonal restrictions that apply on those routes and in those areas.

This motor vehicle use map identifies those roads, trails, and areas designated for the motor vehicle use under 36 CFR 212.51 for the purpose of enforcing the prohibition at 36 CFR 261.13. This is a limited purpose. The other public roads are shown for information and navigation purposes only and are not subject to designation under the Forest Service travel management regulation.

These designations apply only to National Forest System roads, National Forest System trails, and areas on National Forest System lands.