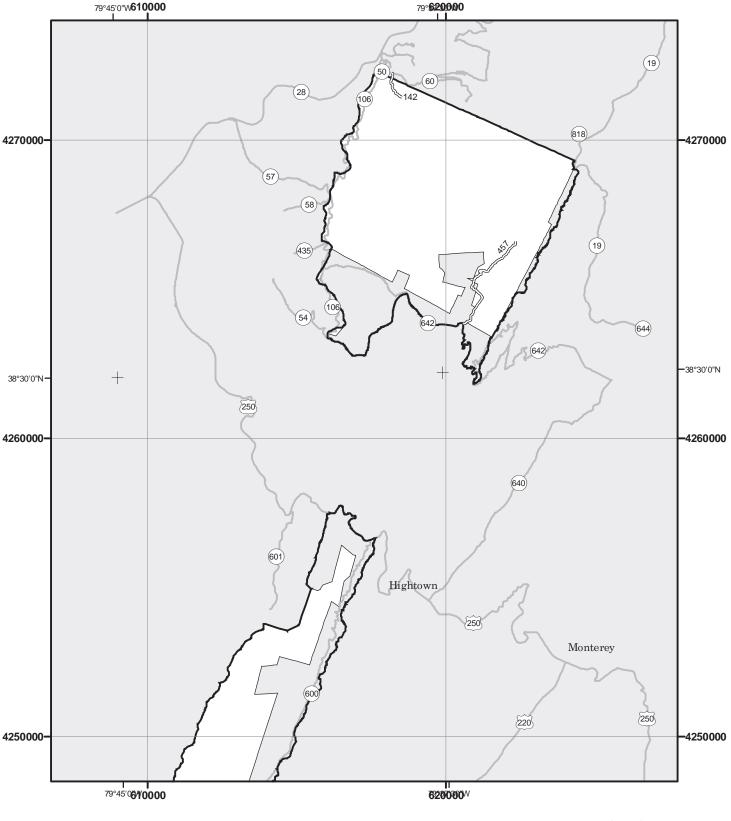

## THE PURPOSE AND CONTENTS OF THIS MAP

This map dated 01/01/2015 shows the National Forest System roads, National Forest System trails, and the areas on National Forest System lands in the George Washington and Jefferson National Forests that are designated for motor vehicle use pursuant to 36 CFR 212.51. The map contains a list of those designated roads, trails, and areas that enumerates the types of vehicles allowed on each route and in each area and any seasonal restrictions that apply on those routes and in those areas.

Designation of a road, trail, or area for motor vehicle use by a particular class of vehicle under 36 CFR 212.51 should not be interpreted as encouraging or inviting use, or to imply that the road, trail, or area is passable, actively maintained, or safe for travel. Motor vehicle designations include parking along designated routes and at facilities associated with designated routes when it is safe to do so and when not causing damage to National Forest System resources. Seasonal weather conditions and natural events may render designated roads and trails impassable for extended periods. Designated areas may contain dangerous or impassable terrain. Many designated roads and trails may be passable only by high-clearance vehicles or four-wheel drive vehicles. Maintenance of designated roads and trails will depend on available resources, and many may receive little maintenance.

This motor vehicle use map identifies those roads, trails, and areas designated for the motor vehicle use under 36 CFR 212.51 for the purpose of enforcing the prohibition at 36 CFR 261.13. This is a limited purpose. The other public roads are shown for information and navigation purposes only and are not subject to designation under the Forest Service travel management regulation.

These designations apply only to National Forest System roads, National Forest System trails, and areas on National Forest System lands.