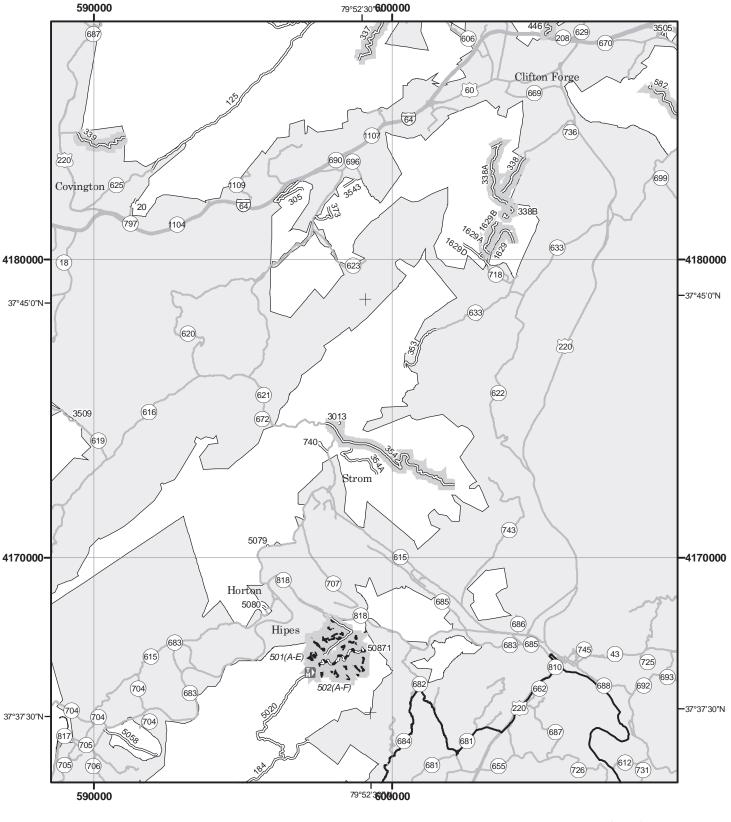

## THE PURPOSE AND CONTENTS OF THIS MAP

This map dated 01/01/2015 shows the National Forest System roads, National Forest System trails, and the areas on National Forest System lands in the George Washington and Jefferson National Forests that are designated for motor vehicle use pursuant to 36 CFR 212.51. The map contains a list of those designated roads, trails, and areas that enumerates the types of vehicles allowed on each route and in each area and any seasonal restrictions that apply on those routes and in those areas.

This motor vehicle use map identifies those roads, trails, and areas designated for the motor vehicle use under 36 CFR 212.51 for the purpose of enforcing the prohibition at 36 CFR 261.13. This is a limited purpose. The other public roads are shown for information and navigation purposes only and are not subject to designation under the Forest Service travel management regulation.

These designations apply only to National Forest System roads, National Forest System trails, and areas on National Forest System lands.