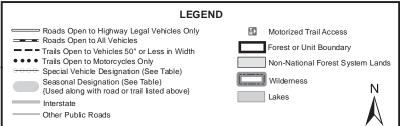

## THE PURPOSE AND CONTENTS OF THIS MAP

This map dated 01/01/2015 shows the National Forest System roads, National Forest System trails, and the areas on National Forest System lands in the George Washington and Jefferson National Forests that are designated for motor vehicle use pursuant to 36 CFR 212.51. The map contains a list of those designated roads, trails, and areas that enumerates the types of vehicles allowed on each route and in each area and any seasonal restrictions that apply on those routes and in those areas.

Designation of a road, trail, or area for motor vehicle use by a particular class of vehicle under 36 CFR 212.51 should not be interpreted as encouraging or inviting use, or to imply that the road, trail, or area is passable, actively maintained, or safe for travel. Motor vehicle designations include parking along designated routes and at facilities associated with designated routes when it is safe to do so and when not causing damage to National Forest System resources. Seasonal weather conditions and natural events may render designated roads and trails impassable for extended periods. Designated areas may contain dangerous or impassable terrain. Many designated roads and trails may be passable only by high-clearance vehicles or four-wheel drive vehicles. Maintenance of designated roads and trails will depend on available resources, and many may receive little maintenance.

This motor vehicle use map identifies those roads, trails, and areas designated for the motor vehicle use under 36 CFR 212.51 for the purpose of enforcing the prohibition at 36 CFR 261.13. This is a limited purpose. The other public roads are shown for information and navigation purposes only and are not subject to designation under the Forest Service travel management regulation.

These designations apply only to National Forest System roads, National Forest System trails, and areas on National Forest System lands.

#### EXPLANATION OF LEGEND ITEMS

Roads Open to Highway Legal Vehicles Only:

These roads are open only to motor vehicles licensed under State law for general operation on all public roads within the State.

#### Roads Open to All Vehicles:

#### \_\_\_\_

These roads are open to all motor vehicles, including smaller off highway vehicles that may not be licensed for highway use (but not to oversize or overweight vehicles under state traffic law).

#### Trails Open to All Vehicles:

===<u>:</u>-

These trails are open to all motor vehicles, including both highway legal and non highway legal vehicles.

#### Trails Open to Vehicles 50" or Less in Width:

\_\_\_

These trails are open only to motor vehicles less than 50 inches in width at the widest point on the vehicle

#### Trails Open to Motorcycles Only:

#### . . . . . . .

These trails are open only to motorcycles. Sidecars are not permitted.

#### Special Vehicle Designation:

This symbol indicates that the road or trail is open to classes of vehicles other than those listed above. Refer to the Seasonal and Special Designation Table for further instructions.

#### Seasonal Designation:

This symbol, used in conjunction with one of the other road or trail symbols, indicates that the road or trail is open only during certain portions of the year. Refer to the Seasonal and Special Designation Table for further instructions.

#### Motorized Trail Access:

This symbol indicates a trail head for access to a motorized route. Not all motorized routes have trail heads and those that do may range from primitive to developed.