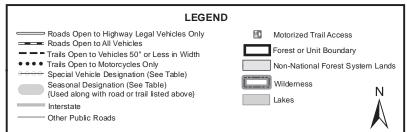

#### EXPLANATION OF LEGEND ITEMS

Roads Open to Highway Legal Vehicles Only:

These roads are open only to motor vehicles licensed under State law for general operation on all public roads within the State.

#### Roads Open to All Vehicles:

#### \_\_\_\_

These roads are open to all motor vehicles, including smaller off highway vehicles that may not be licensed for highway use (but not to oversize or overweight vehicles under state traffic law).

#### Trails Open to All Vehicles:

===<u>:</u>-

These trails are open to all motor vehicles, including both highway legal and non highway legal vehicles.

#### Trails Open to Vehicles 50" or Less in Width:

\_\_\_

These trails are open only to motor vehicles less than 50 inches in width at the widest point on the vehicle

#### Trails Open to Motorcycles Only:

#### . . . . . . .

These trails are open only to motorcycles. Sidecars are not permitted.

#### Special Vehicle Designation:

This symbol indicates that the road or trail is open to classes of vehicles other than those listed above. Refer to the Seasonal and Special Designation Table for further instructions.

#### Seasonal Designation:

This symbol, used in conjunction with one of the other road or trail symbols, indicates that the road or trail is open only during certain portions of the year. Refer to the Seasonal and Special Designation Table for further instructions.

#### Motorized Trail Access:

This symbol indicates a trail head for access to a motorized route. Not all motorized routes have trail heads and those that do may range from primitive to developed.