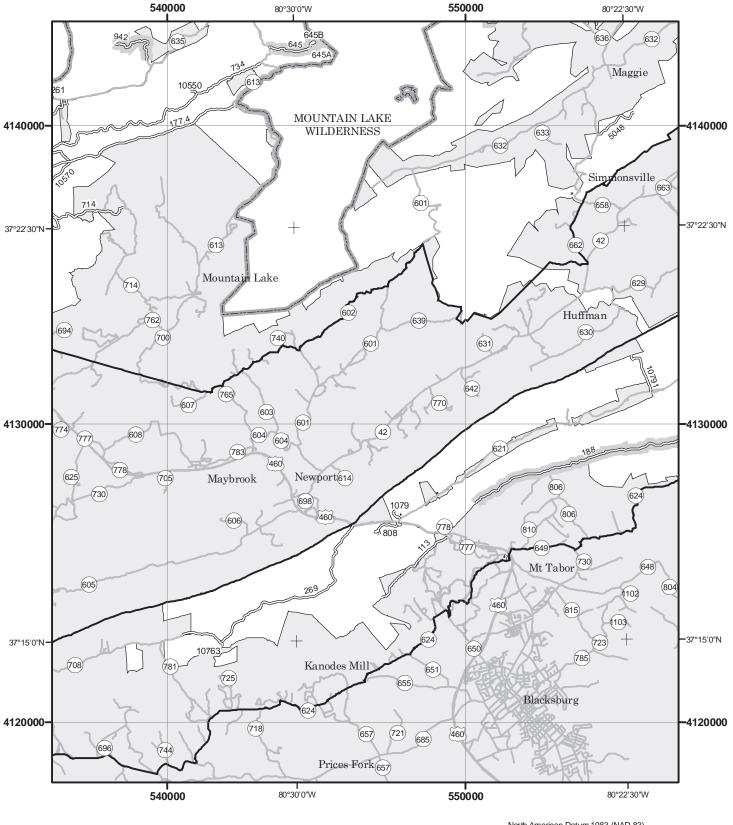

## THE PURPOSE AND CONTENTS OF THIS MAP

This map dated 01/01/2015 shows the National Forest System roads, National Forest System trails, and the areas on National Forest System lands in the George Washington and Jefferson National Forests that are designated for motor vehicle use pursuant to 36 CFR 212.51. The map contains a list of those designated roads, trails, and areas that enumerates the types of vehicles allowed on each route and in each area and any seasonal restrictions that apply on those routes and in those areas.

Designation of a road, trail, or area for motor vehicle use by a particular class of vehicle under 36 CFR 212.51 should not be interpreted as encouraging or inviting use, or to imply that the road, trail, or area is passable, actively maintained, or safe for travel. Motor vehicle designations include parking along designated routes and at facilities associated with designated routes when it is safe to do so and when not causing damage to National Forest System resources. Seasonal weather conditions and natural events may render designated roads and trails impassable for extended periods. Designated areas may contain dangerous or impassable terrain. Many designated roads and trails may be passable only by high-clearance vehicles or four-wheel drive vehicles. Maintenance of designated roads and trails will depend on available resources, and many may receive little maintenance.

This motor vehicle use map identifies those roads, trails, and areas designated for the motor vehicle use under 36 CFR 212.51 for the purpose of enforcing the prohibition at 36 CFR 261.13. This is a limited purpose. The other public roads are shown for information and navigation purposes only and are not subject to designation under the Forest Service travel management regulation.

These designations apply only to National Forest System roads, National Forest System trails, and areas on National Forest System lands.

#### EXPLANATION OF LEGEND ITEMS

Roads Open to Highway Legal Vehicles Only:

These roads are open only to motor vehicles licensed under State law for general operation on all public roads within the State.

#### Roads Open to All Vehicles:

#### \_\_\_\_

These roads are open to all motor vehicles, including smaller off highway vehicles that may not be licensed for highway use (but not to oversize or overweight vehicles under state traffic law).

#### Trails Open to All Vehicles:

===<u>:</u>-

These trails are open to all motor vehicles, including both highway legal and non highway legal vehicles.

#### Trails Open to Vehicles 50" or Less in Width:

\_\_\_

These trails are open only to motor vehicles less than 50 inches in width at the widest point on the vehicle

#### Trails Open to Motorcycles Only:

#### . . . . . . .

These trails are open only to motorcycles. Sidecars are not permitted.

#### Special Vehicle Designation:

This symbol indicates that the road or trail is open to classes of vehicles other than those listed above. Refer to the Seasonal and Special Designation Table for further instructions.

#### Seasonal Designation:

This symbol, used in conjunction with one of the other road or trail symbols, indicates that the road or trail is open only during certain portions of the year. Refer to the Seasonal and Special Designation Table for further instructions.

#### Motorized Trail Access:

This symbol indicates a trail head for access to a motorized route. Not all motorized routes have trail heads and those that do may range from primitive to developed.