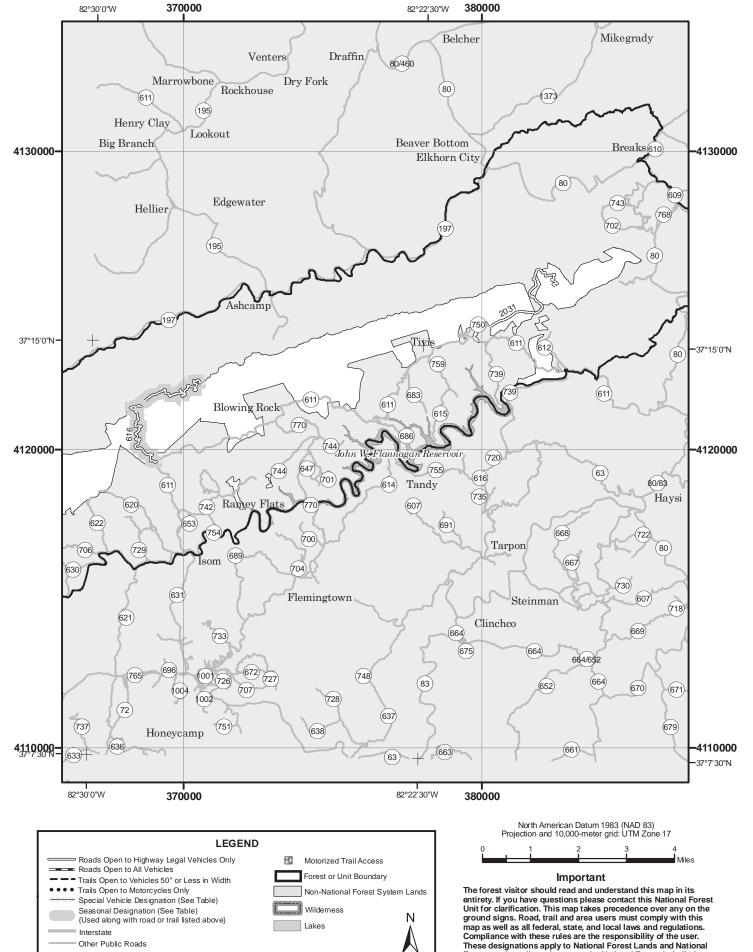

## THE PURPOSE AND CONTENTS OF THIS MAP

This map dated 01/01/2015 shows the National Forest System roads, National Forest System trails, and the areas on National Forest System lands in the George Washington and Jefferson National Forests that are designated for motor vehicle use pursuant to 36 CFR 212.51. The map contains a list of those designated roads, trails, and areas that enumerates the types of vehicles allowed on each route and in each area and any seasonal restrictions that apply on those routes and in those areas.

Designation of a road, trail, or area for motor vehicle use by a particular class of vehicle under 36 CFR 212.51 should not be interpreted as encouraging or inviting use, or to imply that the road, trail, or area is passable, actively maintained, or safe for travel. Motor vehicle designations include parking along designated routes and at facilities associated with designated routes when it is safe to do so and when not causing damage to National Forest System resources. Seasonal weather conditions and natural events may render designated roads and trails impassable for extended periods. Designated areas may contain dangerous or impassable terrain. Many designated roads and trails may be passable only by high-clearance vehicles or four-wheel drive vehicles. Maintenance of designated roads and trails will depend on available resources, and many may receive little maintenance.

This motor vehicle use map identifies those roads, trails, and areas designated for the motor vehicle use under 36 CFR 212.51 for the purpose of enforcing the prohibition at 36 CFR 261.13. This is a limited purpose. The other public roads are shown for information and navigation purposes only and are not subject to designation under the Forest Service travel management regulation.

These designations apply only to National Forest System roads, National Forest System trails, and areas on National Forest System lands.

#### EXPLANATION OF LEGEND ITEMS

Roads Open to Highway Legal Vehicles Only:

These roads are open only to motor vehicles licensed under State law for general operation on all public roads within the State.

#### Roads Open to All Vehicles:

#### \_\_\_\_

These roads are open to all motor vehicles, including smaller off highway vehicles that may not be licensed for highway use (but not to oversize or overweight vehicles under state traffic law).

#### Trails Open to All Vehicles:

===<u>:</u>-

These trails are open to all motor vehicles, including both highway legal and non highway legal vehicles.

#### Trails Open to Vehicles 50" or Less in Width:

\_\_\_

These trails are open only to motor vehicles less than 50 inches in width at the widest point on the vehicle

#### Trails Open to Motorcycles Only:

#### . . . . . . .

These trails are open only to motorcycles. Sidecars are not permitted.

#### Special Vehicle Designation:

This symbol indicates that the road or trail is open to classes of vehicles other than those listed above. Refer to the Seasonal and Special Designation Table for further instructions.

#### Seasonal Designation:

This symbol, used in conjunction with one of the other road or trail symbols, indicates that the road or trail is open only during certain portions of the year. Refer to the Seasonal and Special Designation Table for further instructions.

#### Motorized Trail Access:

This symbol indicates a trail head for access to a motorized route. Not all motorized routes have trail heads and those that do may range from primitive to developed.