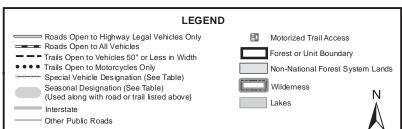

#### EXPLANATION OF LEGEND ITEMS

Roads Open to Highway Legal Vehicles Only:

These roads are open only to motor vehicles licensed under State law for general operation on all public roads within the State.

#### Roads Open to All Vehicles:

#### \_\_\_\_

These roads are open to all motor vehicles, including smaller off highway vehicles that may not be licensed for highway use (but not to oversize or overweight vehicles under state traffic law).

#### Trails Open to All Vehicles:

===<u>:</u>-

These trails are open to all motor vehicles, including both highway legal and non highway legal vehicles.

#### Trails Open to Vehicles 50" or Less in Width:

\_\_\_

These trails are open only to motor vehicles less than 50 inches in width at the widest point on the vehicle

#### Trails Open to Motorcycles Only:

#### . . . . . . .

These trails are open only to motorcycles. Sidecars are not permitted.

#### Special Vehicle Designation:

This symbol indicates that the road or trail is open to classes of vehicles other than those listed above. Refer to the Seasonal and Special Designation Table for further instructions.

#### Seasonal Designation:

This symbol, used in conjunction with one of the other road or trail symbols, indicates that the road or trail is open only during certain portions of the year. Refer to the Seasonal and Special Designation Table for further instructions.

#### Motorized Trail Access:

This symbol indicates a trail head for access to a motorized route. Not all motorized routes have trail heads and those that do may range from primitive to developed.