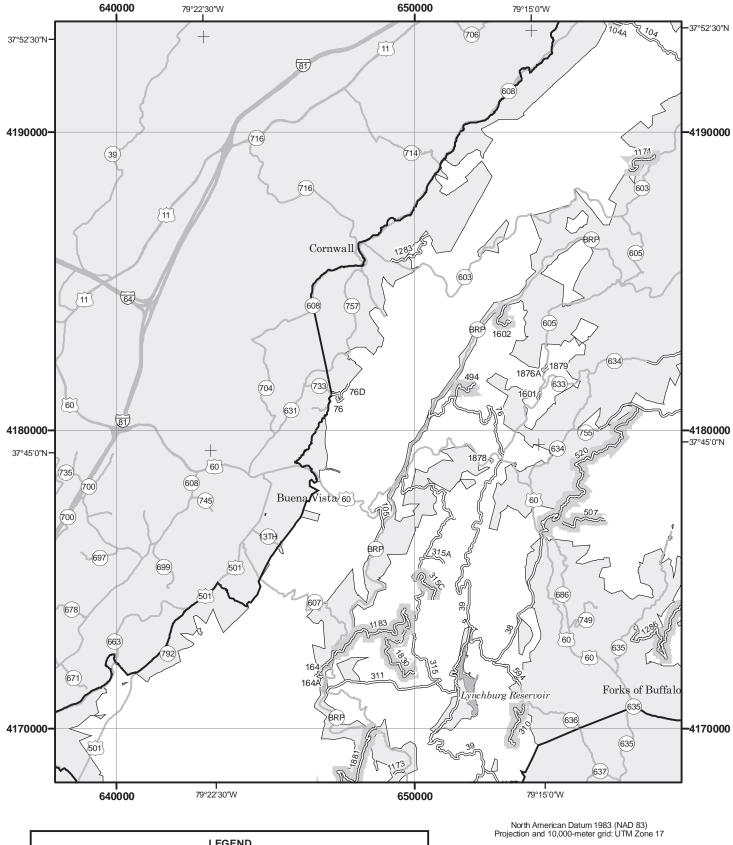

## THE PURPOSE AND CONTENTS OF THIS MAP

This map dated 01/01/2015 shows the National Forest System roads, National Forest System trails, and the areas on National Forest System lands in the George Washington and Jefferson National Forests that are designated for motor vehicle use pursuant to 36 CFR 212.51. The map contains a list of those designated roads, trails, and areas that enumerates the types of vehicles allowed on each route and in each area and any seasonal restrictions that apply on those routes and in those areas.

Designation of a road, trail, or area for motor vehicle use by a particular class of vehicle under 36 CFR 212.51 should not be interpreted as encouraging or inviting use, or to imply that the road, trail, or area is passable, actively maintained, or safe for travel. Motor vehicle designations include parking along designated routes and at facilities associated with designated routes when it is safe to do so and when not causing damage to National Forest System resources. Seasonal weather conditions and natural events may render designated roads and trails impassable for extended periods. Designated areas may contain dangerous or impassable terrain. Many designated roads and trails may be passable only by high-clearance vehicles or four-wheel drive vehicles. Maintenance of designated roads and trails will depend on available resources, and many may receive little maintenance.

This motor vehicle use map identifies those roads, trails, and areas designated for the motor vehicle use under 36 CFR 212.51 for the purpose of enforcing the prohibition at 36 CFR 261.13. This is a limited purpose. The other public roads are shown for information and navigation purposes only and are not subject to designation under the Forest Service travel management regulation.

These designations apply only to National Forest System roads, National Forest System trails, and areas on National Forest System lands.