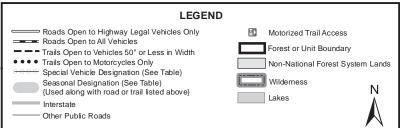

## THE PURPOSE AND CONTENTS OF THIS MAP

This map dated 01/01/2015 shows the National Forest System roads, National Forest System trails, and the areas on National Forest System lands in the George Washington and Jefferson National Forests that are designated for motor vehicle use pursuant to 36 CFR 212.51. The map contains a list of those designated roads, trails, and areas that enumerates the types of vehicles allowed on each route and in each area and any seasonal restrictions that apply on those routes and in those areas.

Designation of a road, trail, or area for motor vehicle use by a particular class of vehicle under 36 CFR 212.51 should not be interpreted as encouraging or inviting use, or to imply that the road, trail, or area is passable, actively maintained, or safe for travel. Motor vehicle designations include parking along designated routes and at facilities associated with designated routes when it is safe to do so and when not causing damage to National Forest System resources. Seasonal weather conditions and natural events may render designated roads and trails impassable for extended periods. Designated areas may contain dangerous or impassable terrain. Many designated roads and trails may be passable only by high-clearance vehicles or four-wheel drive vehicles. Maintenance of designated roads and trails will depend on available resources, and many may receive little maintenance.

This motor vehicle use map identifies those roads, trails, and areas designated for the motor vehicle use under 36 CFR 212.51 for the purpose of enforcing the prohibition at 36 CFR 261.13. This is a limited purpose. The other public roads are shown for information and navigation purposes only and are not subject to designation under the Forest Service travel management regulation.

These designations apply only to National Forest System roads, National Forest System trails, and areas on National Forest System lands.

#### EXPLANATION OF LEGEND ITEMS

Roads Open to Highway Legal Vehicles Only:

These roads are open only to motor vehicles licensed under State law for general operation on all public roads within the State.

#### Roads Open to All Vehicles:

#### \_\_\_\_

These roads are open to all motor vehicles, including smaller off highway vehicles that may not be licensed for highway use (but not to oversize or overweight vehicles under state traffic law).

#### Trails Open to All Vehicles:

===<u>:</u>-

These trails are open to all motor vehicles, including both highway legal and non highway legal vehicles.

#### Trails Open to Vehicles 50" or Less in Width:

\_\_\_

These trails are open only to motor vehicles less than 50 inches in width at the widest point on the vehicle

#### Trails Open to Motorcycles Only:

#### . . . . . . .

These trails are open only to motorcycles. Sidecars are not permitted.

#### Special Vehicle Designation:

This symbol indicates that the road or trail is open to classes of vehicles other than those listed above. Refer to the Seasonal and Special Designation Table for further instructions.

#### Seasonal Designation:

This symbol, used in conjunction with one of the other road or trail symbols, indicates that the road or trail is open only during certain portions of the year. Refer to the Seasonal and Special Designation Table for further instructions.

#### Motorized Trail Access:

This symbol indicates a trail head for access to a motorized route. Not all motorized routes have trail heads and those that do may range from primitive to developed.