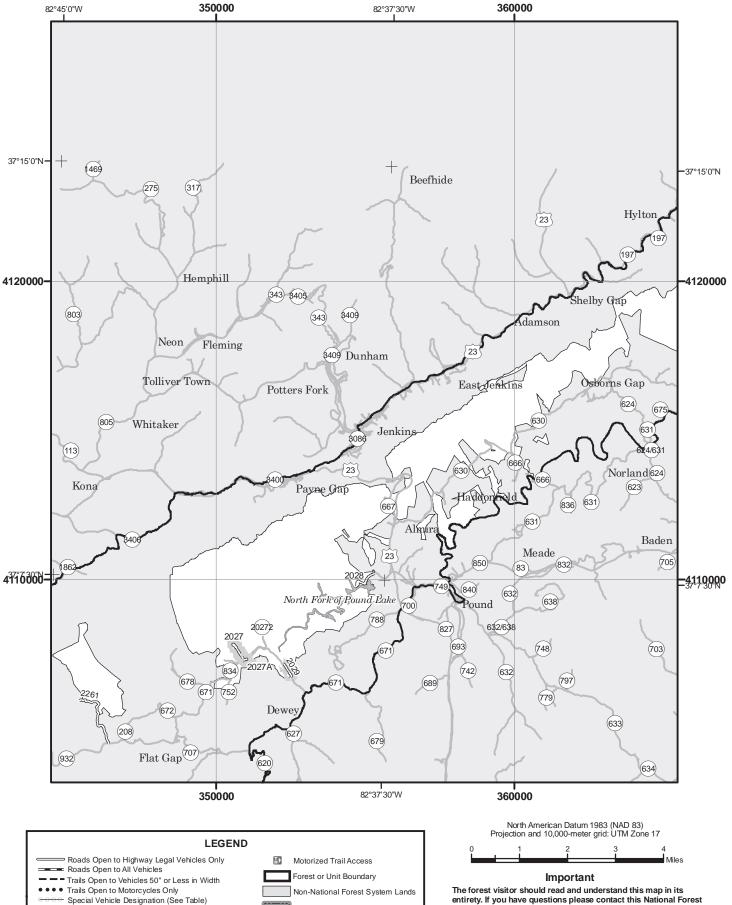

## THE PURPOSE AND CONTENTS OF THIS MAP

This map dated 01/01/2015 shows the National Forest System roads, National Forest System trails, and the areas on National Forest System lands in the George Washington and Jefferson National Forests that are designated for motor vehicle use pursuant to 36 CFR 212.51. The map contains a list of those designated roads, trails, and areas that enumerates the types of vehicles allowed on each route and in each area and any seasonal restrictions that apply on those routes and in those areas.

Designation of a road, trail, or area for motor vehicle use by a particular class of vehicle under 36 CFR 212.51 should not be interpreted as encouraging or inviting use, or to imply that the road, trail, or area is passable, actively maintained, or safe for travel. Motor vehicle designations include parking along designated routes and at facilities associated with designated routes when it is safe to do so and when not causing damage to National Forest System resources. Seasonal weather conditions and natural events may render designated roads and trails impassable for extended periods. Designated areas may contain dangerous or impassable terrain. Many designated roads and trails may be passable only by high-clearance vehicles or four-wheel drive vehicles. Maintenance of designated roads and trails will depend on available resources, and many may receive little maintenance.

This motor vehicle use map identifies those roads, trails, and areas designated for the motor vehicle use under 36 CFR 212.51 for the purpose of enforcing the prohibition at 36 CFR 261.13. This is a limited purpose. The other public roads are shown for information and navigation purposes only and are not subject to designation under the Forest Service travel management regulation.

These designations apply only to National Forest System roads, National Forest System trails, and areas on National Forest System lands.

#### EXPLANATION OF LEGEND ITEMS

Roads Open to Highway Legal Vehicles Only:

These roads are open only to motor vehicles licensed under State law for general operation on all public roads within the State.

#### Roads Open to All Vehicles:

#### \_\_\_\_

These roads are open to all motor vehicles, including smaller off highway vehicles that may not be licensed for highway use (but not to oversize or overweight vehicles under state traffic law).

#### Trails Open to All Vehicles:

===<u>:</u>-

These trails are open to all motor vehicles, including both highway legal and non highway legal vehicles.

#### Trails Open to Vehicles 50" or Less in Width:

\_\_\_

These trails are open only to motor vehicles less than 50 inches in width at the widest point on the vehicle

#### Trails Open to Motorcycles Only:

#### . . . . . . .

These trails are open only to motorcycles. Sidecars are not permitted.

#### Special Vehicle Designation:

This symbol indicates that the road or trail is open to classes of vehicles other than those listed above. Refer to the Seasonal and Special Designation Table for further instructions.

#### Seasonal Designation:

This symbol, used in conjunction with one of the other road or trail symbols, indicates that the road or trail is open only during certain portions of the year. Refer to the Seasonal and Special Designation Table for further instructions.

#### Motorized Trail Access:

This symbol indicates a trail head for access to a motorized route. Not all motorized routes have trail heads and those that do may range from primitive to developed.