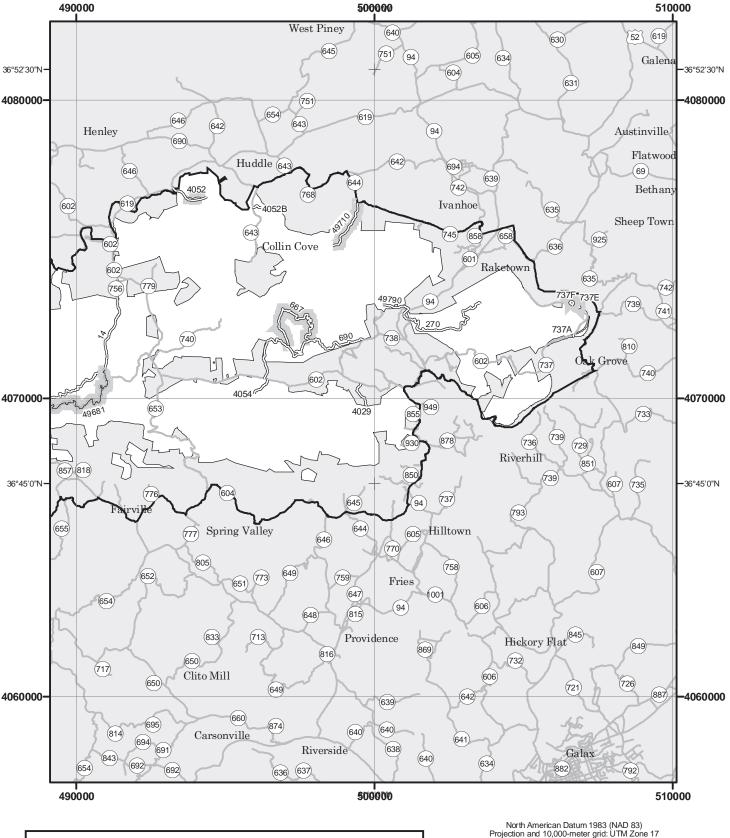

## THE PURPOSE AND CONTENTS OF THIS MAP

This map dated 01/01/2015 shows the National Forest System roads, National Forest System trails, and the areas on National Forest System lands in the George Washington and Jefferson National Forests that are designated for motor vehicle use pursuant to 36 CFR 212.51. The map contains a list of those designated roads, trails, and areas that enumerates the types of vehicles allowed on each route and in each area and any seasonal restrictions that apply on those routes and in those areas.

Designation of a road, trail, or area for motor vehicle use by a particular class of vehicle under 36 CFR 212.51 should not be interpreted as encouraging or inviting use, or to imply that the road, trail, or area is passable, actively maintained, or safe for travel. Motor vehicle designations include parking along designated routes and at facilities associated with designated routes when it is safe to do so and when not causing damage to National Forest System resources. Seasonal weather conditions and natural events may render designated roads and trails impassable for extended periods. Designated areas may contain dangerous or impassable terrain. Many designated roads and trails may be passable only by high-clearance vehicles or four-wheel drive vehicles. Maintenance of designated roads and trails will depend on available resources, and many may receive little maintenance.

This motor vehicle use map identifies those roads, trails, and areas designated for the motor vehicle use under 36 CFR 212.51 for the purpose of enforcing the prohibition at 36 CFR 261.13. This is a limited purpose. The other public roads are shown for information and navigation purposes only and are not subject to designation under the Forest Service travel management regulation.

These designations apply only to National Forest System roads, National Forest System trails, and areas on National Forest System lands.

#### EXPLANATION OF LEGEND ITEMS

Roads Open to Highway Legal Vehicles Only:

These roads are open only to motor vehicles licensed under State law for general operation on all public roads within the State.

#### Roads Open to All Vehicles:

#### \_\_\_\_

These roads are open to all motor vehicles, including smaller off highway vehicles that may not be licensed for highway use (but not to oversize or overweight vehicles under state traffic law).

#### Trails Open to All Vehicles:

===<u>:</u>-

These trails are open to all motor vehicles, including both highway legal and non highway legal vehicles.

#### Trails Open to Vehicles 50" or Less in Width:

\_\_\_

These trails are open only to motor vehicles less than 50 inches in width at the widest point on the vehicle

#### Trails Open to Motorcycles Only:

#### . . . . . . .

These trails are open only to motorcycles. Sidecars are not permitted.

#### Special Vehicle Designation:

This symbol indicates that the road or trail is open to classes of vehicles other than those listed above. Refer to the Seasonal and Special Designation Table for further instructions.

#### Seasonal Designation:

This symbol, used in conjunction with one of the other road or trail symbols, indicates that the road or trail is open only during certain portions of the year. Refer to the Seasonal and Special Designation Table for further instructions.

#### Motorized Trail Access:

This symbol indicates a trail head for access to a motorized route. Not all motorized routes have trail heads and those that do may range from primitive to developed.