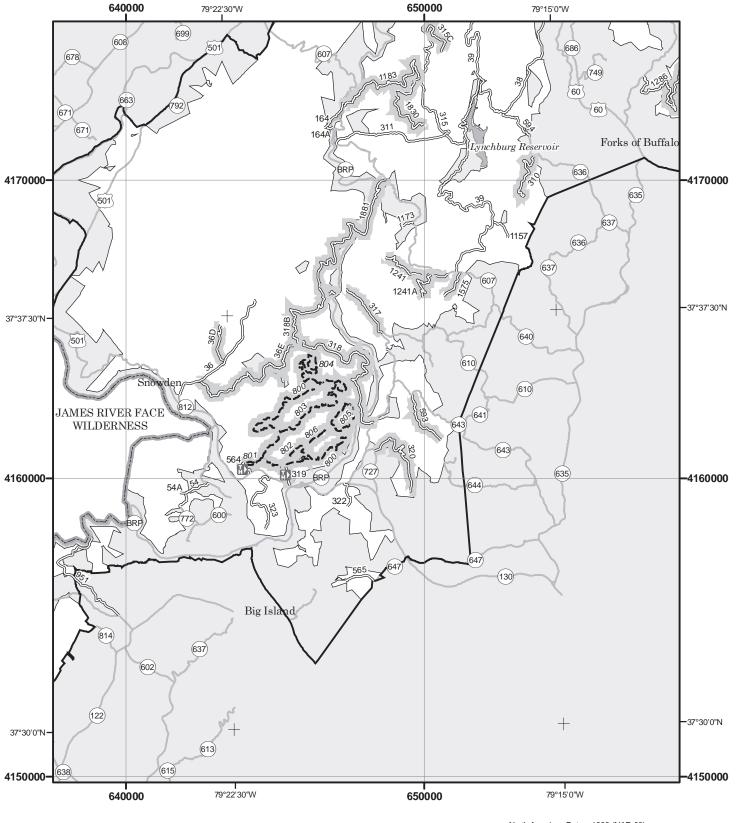

## THE PURPOSE AND CONTENTS OF THIS MAP

This map dated 01/01/2015 shows the National Forest System roads, National Forest System trails, and the areas on National Forest System lands in the George Washington and Jefferson National Forests that are designated for motor vehicle use pursuant to 36 CFR 212.51. The map contains a list of those designated roads, trails, and areas that enumerates the types of vehicles allowed on each route and in each area and any seasonal restrictions that apply on those routes and in those areas.

This motor vehicle use map identifies those roads, trails, and areas designated for the motor vehicle use under 36 CFR 212.51 for the purpose of enforcing the prohibition at 36 CFR 261.13. This is a limited purpose. The other public roads are shown for information and navigation purposes only and are not subject to designation under the Forest Service travel management regulation.

These designations apply only to National Forest System roads, National Forest System trails, and areas on National Forest System lands.