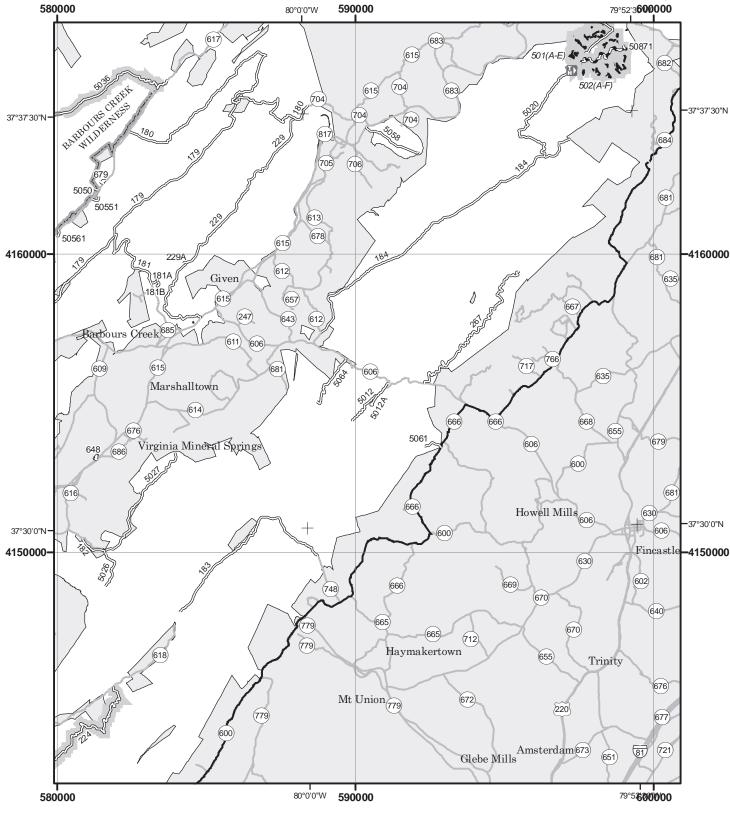

## THE PURPOSE AND CONTENTS OF THIS MAP

This map dated 01/01/2015 shows the National Forest System roads, National Forest System trails, and the areas on National Forest System lands in the George Washington and Jefferson National Forests that are designated for motor vehicle use pursuant to 36 CFR 212.51. The map contains a list of those designated roads, trails, and areas that enumerates the types of vehicles allowed on each route and in each area and any seasonal restrictions that apply on those routes and in those areas.

This motor vehicle use map identifies those roads, trails, and areas designated for the motor vehicle use under 36 CFR 212.51 for the purpose of enforcing the prohibition at 36 CFR 261.13. This is a limited purpose. The other public roads are shown for information and navigation purposes only and are not subject to designation under the Forest Service travel management regulation.

These designations apply only to National Forest System roads, National Forest System trails, and areas on National Forest System lands.