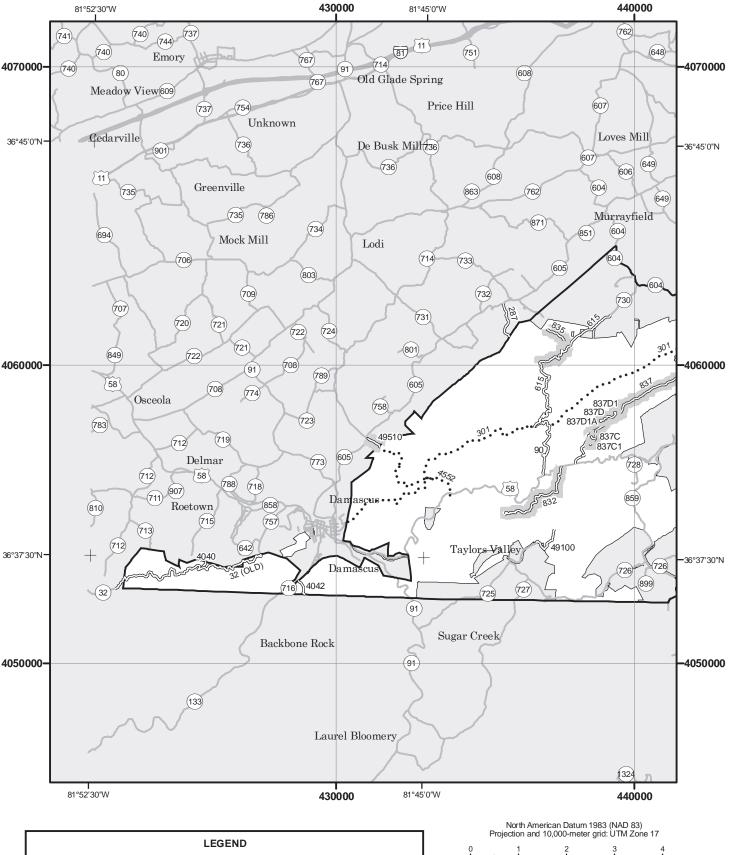

## THE PURPOSE AND CONTENTS OF THIS MAP

This map dated 01/01/2015 shows the National Forest System roads, National Forest System trails, and the areas on National Forest System lands in the George Washington and Jefferson National Forests that are designated for motor vehicle use pursuant to 36 CFR 212.51. The map contains a list of those designated roads, trails, and areas that enumerates the types of vehicles allowed on each route and in each area and any seasonal restrictions that apply on those routes and in those areas.

Designation of a road, trail, or area for motor vehicle use by a particular class of vehicle under 36 CFR 212.51 should not be interpreted as encouraging or inviting use, or to imply that the road, trail, or area is passable, actively maintained, or safe for travel. Motor vehicle designations include parking along designated routes and at facilities associated with designated routes when it is safe to do so and when not causing damage to National Forest System resources. Seasonal weather conditions and natural events may render designated roads and trails impassable for extended periods. Designated areas may contain dangerous or impassable terrain. Many designated roads and trails may be passable only by high-clearance vehicles or four-wheel drive vehicles. Maintenance of designated roads and trails will depend on available resources, and many may receive little maintenance.

This motor vehicle use map identifies those roads, trails, and areas designated for the motor vehicle use under 36 CFR 212.51 for the purpose of enforcing the prohibition at 36 CFR 261.13. This is a limited purpose. The other public roads are shown for information and navigation purposes only and are not subject to designation under the Forest Service travel management regulation.

These designations apply only to National Forest System roads, National Forest System trails, and areas on National Forest System lands.

#### EXPLANATION OF LEGEND ITEMS

Roads Open to Highway Legal Vehicles Only:

These roads are open only to motor vehicles licensed under State law for general operation on all public roads within the State.

#### Roads Open to All Vehicles:

#### \_\_\_\_

These roads are open to all motor vehicles, including smaller off highway vehicles that may not be licensed for highway use (but not to oversize or overweight vehicles under state traffic law).

#### Trails Open to All Vehicles:

===<u>:</u>-

These trails are open to all motor vehicles, including both highway legal and non highway legal vehicles.

#### Trails Open to Vehicles 50" or Less in Width:

\_\_\_

These trails are open only to motor vehicles less than 50 inches in width at the widest point on the vehicle

#### Trails Open to Motorcycles Only:

#### . . . . . . .

These trails are open only to motorcycles. Sidecars are not permitted.

#### Special Vehicle Designation:

This symbol indicates that the road or trail is open to classes of vehicles other than those listed above. Refer to the Seasonal and Special Designation Table for further instructions.

#### Seasonal Designation:

This symbol, used in conjunction with one of the other road or trail symbols, indicates that the road or trail is open only during certain portions of the year. Refer to the Seasonal and Special Designation Table for further instructions.

#### Motorized Trail Access:

This symbol indicates a trail head for access to a motorized route. Not all motorized routes have trail heads and those that do may range from primitive to developed.