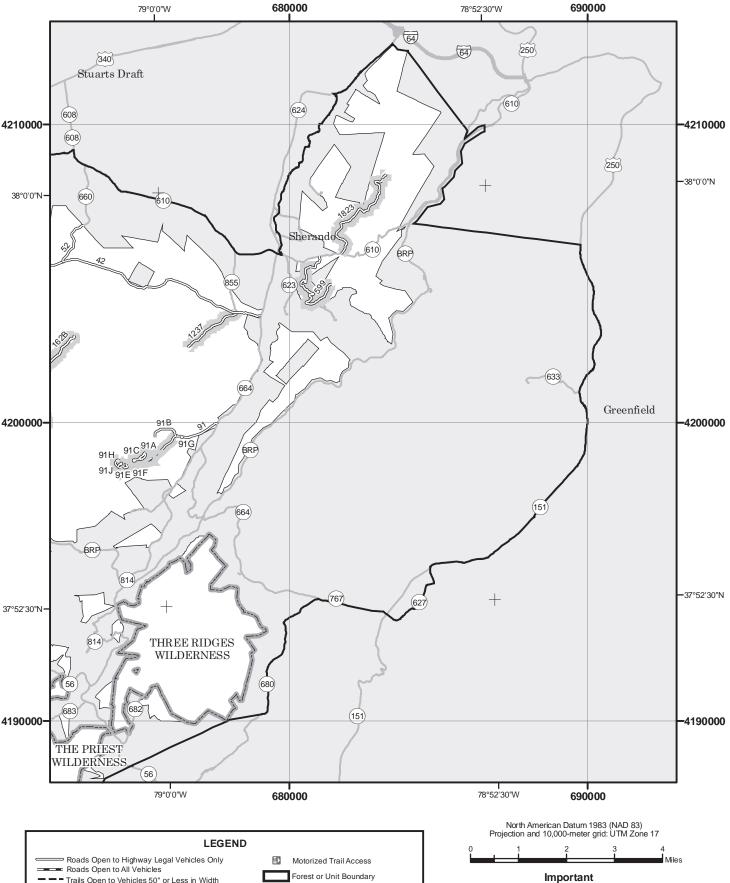

## THE PURPOSE AND CONTENTS OF THIS MAP

This map dated 01/01/2015 shows the National Forest System roads, National Forest System trails, and the areas on National Forest System lands in the George Washington and Jefferson National Forests that are designated for motor vehicle use pursuant to 36 CFR 212.51. The map contains a list of those designated roads, trails, and areas that enumerates the types of vehicles allowed on each route and in each area and any seasonal restrictions that apply on those routes and in those areas.

Designation of a road, trail, or area for motor vehicle use by a particular class of vehicle under 36 CFR 212.51 should not be interpreted as encouraging or inviting use, or to imply that the road, trail, or area is passable, actively maintained, or safe for travel. Motor vehicle designations include parking along designated routes and at facilities associated with designated routes when it is safe to do so and when not causing damage to National Forest System resources. Seasonal weather conditions and natural events may render designated roads and trails impassable for extended periods. Designated areas may contain dangerous or impassable terrain. Many designated roads and trails may be passable only by high-clearance vehicles or four-wheel drive vehicles. Maintenance of designated roads and trails will depend on available resources, and many may receive little maintenance.

This motor vehicle use map identifies those roads, trails, and areas designated for the motor vehicle use under 36 CFR 212.51 for the purpose of enforcing the prohibition at 36 CFR 261.13. This is a limited purpose. The other public roads are shown for information and navigation purposes only and are not subject to designation under the Forest Service travel management regulation.

These designations apply only to National Forest System roads, National Forest System trails, and areas on National Forest System lands.

#### EXPLANATION OF LEGEND ITEMS

Roads Open to Highway Legal Vehicles Only:

These roads are open only to motor vehicles licensed under State law for general operation on all public roads within the State.

#### Roads Open to All Vehicles:

#### \_\_\_\_

These roads are open to all motor vehicles, including smaller off highway vehicles that may not be licensed for highway use (but not to oversize or overweight vehicles under state traffic law).

#### Trails Open to All Vehicles:

===<u>:</u>-

These trails are open to all motor vehicles, including both highway legal and non highway legal vehicles.

#### Trails Open to Vehicles 50" or Less in Width:

\_\_\_

These trails are open only to motor vehicles less than 50 inches in width at the widest point on the vehicle

#### Trails Open to Motorcycles Only:

#### . . . . . . .

These trails are open only to motorcycles. Sidecars are not permitted.

#### Special Vehicle Designation:

This symbol indicates that the road or trail is open to classes of vehicles other than those listed above. Refer to the Seasonal and Special Designation Table for further instructions.

#### Seasonal Designation:

This symbol, used in conjunction with one of the other road or trail symbols, indicates that the road or trail is open only during certain portions of the year. Refer to the Seasonal and Special Designation Table for further instructions.

#### Motorized Trail Access:

This symbol indicates a trail head for access to a motorized route. Not all motorized routes have trail heads and those that do may range from primitive to developed.