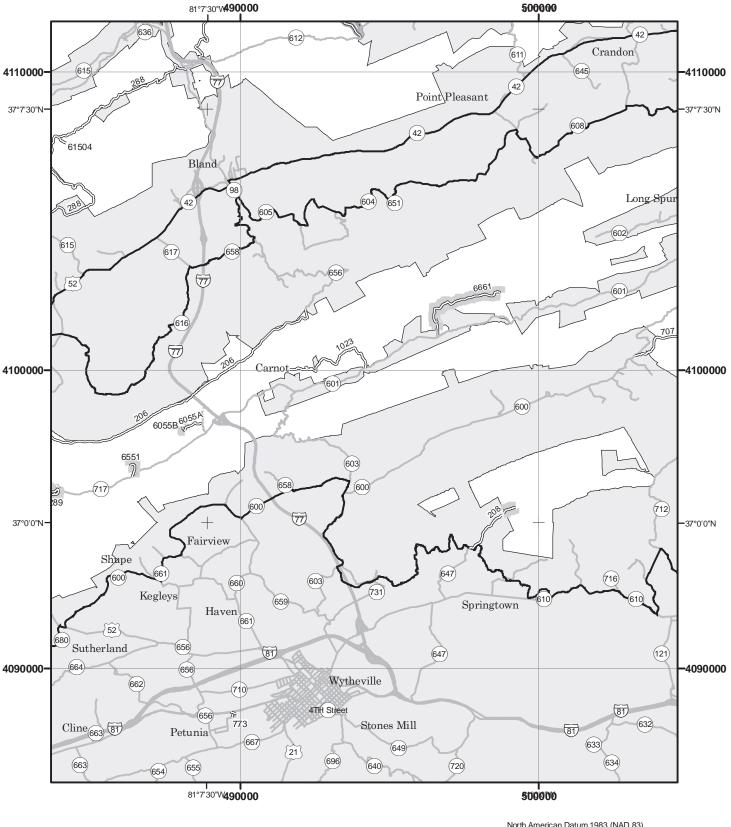

## THE PURPOSE AND CONTENTS OF THIS MAP

This map dated 01/01/2015 shows the National Forest System roads, National Forest System trails, and the areas on National Forest System lands in the George Washington and Jefferson National Forests that are designated for motor vehicle use pursuant to 36 CFR 212.51. The map contains a list of those designated roads, trails, and areas that enumerates the types of vehicles allowed on each route and in each area and any seasonal restrictions that apply on those routes and in those areas.

This motor vehicle use map identifies those roads, trails, and areas designated for the motor vehicle use under 36 CFR 212.51 for the purpose of enforcing the prohibition at 36 CFR 261.13. This is a limited purpose. The other public roads are shown for information and navigation purposes only and are not subject to designation under the Forest Service travel management regulation.

These designations apply only to National Forest System roads, National Forest System trails, and areas on National Forest System lands.

This map does not display nonmotorized uses, over-snow uses, or other facilities and attractions on the George Washington and Jefferson National Forests. Obtain a forest visitor map for more

Designated roads, trails, and areas may also be subject to temporary, emergency closures, and visitors must comply with signs notifying them of such restrictions. A national forest may issue an order to close a road, trail, or area on a temporary basis to protect the life, health, or safety of forest visitors or the natural or cultural resources in these areas. Such temporary and/or emergency closures are consistent with the Travel Management Rule (36 CFR 212.52 (b); 36 CFR 261 subpart B).