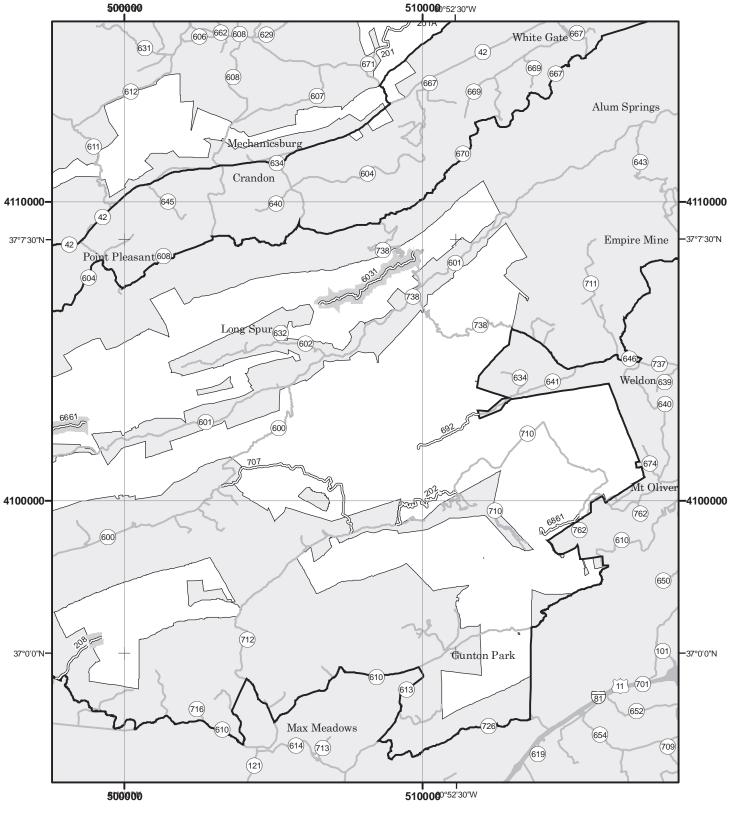

## THE PURPOSE AND CONTENTS OF THIS MAP

This map dated 01/01/2015 shows the National Forest System roads, National Forest System trails, and the areas on National Forest System lands in the George Washington and Jefferson National Forests that are designated for motor vehicle use pursuant to 36 CFR 212.51. The map contains a list of those designated roads, trails, and areas that enumerates the types of vehicles allowed on each route and in each area and any seasonal restrictions that apply on those routes and in those areas.

This motor vehicle use map identifies those roads, trails, and areas designated for the motor vehicle use under 36 CFR 212.51 for the purpose of enforcing the prohibition at 36 CFR 261.13. This is a limited purpose. The other public roads are shown for information and navigation purposes only and are not subject to designation under the Forest Service travel management regulation.

These designations apply only to National Forest System roads, National Forest System trails, and areas on National Forest System lands.