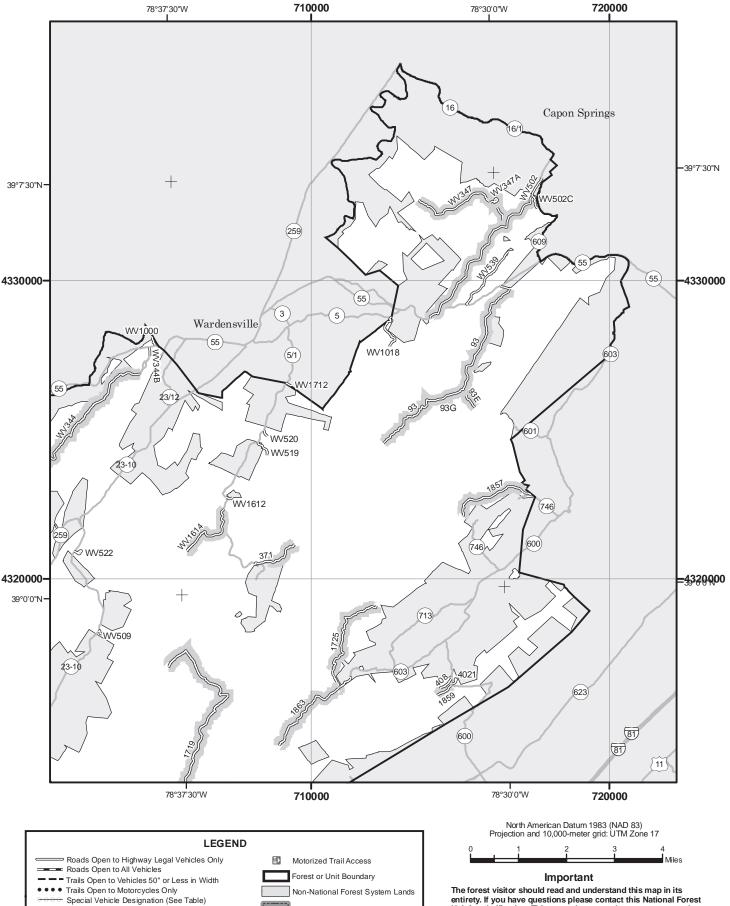

## THE PURPOSE AND CONTENTS OF THIS MAP

This map dated 01/01/2015 shows the National Forest System roads, National Forest System trails, and the areas on National Forest System lands in the George Washington and Jefferson National Forests that are designated for motor vehicle use pursuant to 36 CFR 212.51. The map contains a list of those designated roads, trails, and areas that enumerates the types of vehicles allowed on each route and in each area and any seasonal restrictions that apply on those routes and in those areas.

This motor vehicle use map identifies those roads, trails, and areas designated for the motor vehicle use under 36 CFR 212.51 for the purpose of enforcing the prohibition at 36 CFR 261.13. This is a limited purpose. The other public roads are shown for information and navigation purposes only and are not subject to designation under the Forest Service travel management regulation.

These designations apply only to National Forest System roads, National Forest System trails, and areas on National Forest System lands.

#### EXPLANATION OF LEGEND ITEMS

Roads Open to Highway Legal Vehicles Only:

These roads are open only to motor vehicles licensed under State law for general operation on all public roads within the State.

#### Roads Open to All Vehicles:

#### \_\_\_\_

These roads are open to all motor vehicles, including smaller off highway vehicles that may not be licensed for highway use (but not to oversize or overweight vehicles under state traffic law).

#### Trails Open to All Vehicles:

===<u>:</u>-

These trails are open to all motor vehicles, including both highway legal and non highway legal vehicles.

#### Trails Open to Vehicles 50" or Less in Width:

\_\_\_

These trails are open only to motor vehicles less than 50 inches in width at the widest point on the vehicle

#### Trails Open to Motorcycles Only:

#### . . . . . . .

These trails are open only to motorcycles. Sidecars are not permitted.

#### Special Vehicle Designation:

This symbol indicates that the road or trail is open to classes of vehicles other than those listed above. Refer to the Seasonal and Special Designation Table for further instructions.

#### Seasonal Designation:

This symbol, used in conjunction with one of the other road or trail symbols, indicates that the road or trail is open only during certain portions of the year. Refer to the Seasonal and Special Designation Table for further instructions.

#### Motorized Trail Access:

This symbol indicates a trail head for access to a motorized route. Not all motorized routes have trail heads and those that do may range from primitive to developed.