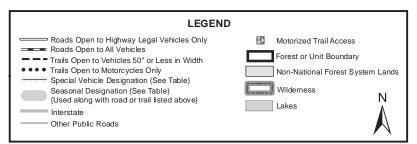

#### EXPLANATION OF LEGEND ITEMS

Roads Open to Highway Legal Vehicles Only:

These roads are open only to motor vehicles licensed under State law for general operation on all public roads within the State.

#### Roads Open to All Vehicles:

#### \_\_\_\_

These roads are open to all motor vehicles, including smaller off highway vehicles that may not be licensed for highway use (but not to oversize or overweight vehicles under state traffic law).

#### Trails Open to All Vehicles:

===<u>:</u>-

These trails are open to all motor vehicles, including both highway legal and non highway legal vehicles.

#### Trails Open to Vehicles 50" or Less in Width:

\_\_\_

These trails are open only to motor vehicles less than 50 inches in width at the widest point on the vehicle

#### Trails Open to Motorcycles Only:

#### . . . . . . .

These trails are open only to motorcycles. Sidecars are not permitted.

#### Special Vehicle Designation:

This symbol indicates that the road or trail is open to classes of vehicles other than those listed above. Refer to the Seasonal and Special Designation Table for further instructions.

#### Seasonal Designation:

This symbol, used in conjunction with one of the other road or trail symbols, indicates that the road or trail is open only during certain portions of the year. Refer to the Seasonal and Special Designation Table for further instructions.

#### Motorized Trail Access:

This symbol indicates a trail head for access to a motorized route. Not all motorized routes have trail heads and those that do may range from primitive to developed.