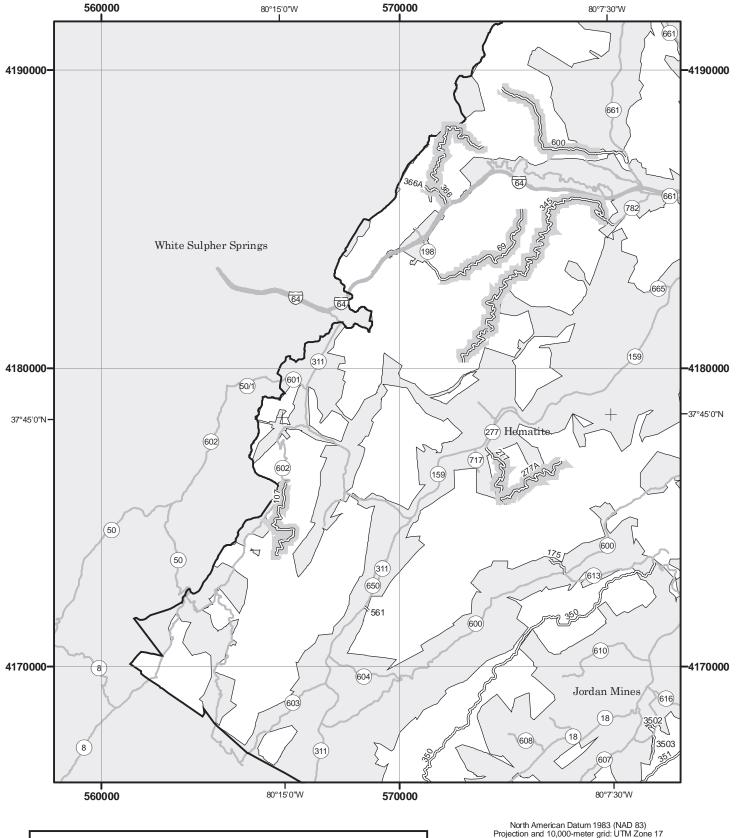

## THE PURPOSE AND CONTENTS OF THIS MAP

This map dated 01/01/2015 shows the National Forest System roads, National Forest System trails, and the areas on National Forest System lands in the George Washington and Jefferson National Forests that are designated for motor vehicle use pursuant to 36 CFR 212.51. The map contains a list of those designated roads, trails, and areas that enumerates the types of vehicles allowed on each route and in each area and any seasonal restrictions that apply on those routes and in those areas.

Designation of a road, trail, or area for motor vehicle use by a particular class of vehicle under 36 CFR 212.51 should not be interpreted as encouraging or inviting use, or to imply that the road, trail, or area is passable, actively maintained, or safe for travel. Motor vehicle designations include parking along designated routes and at facilities associated with designated routes when it is safe to do so and when not causing damage to National Forest System resources. Seasonal weather conditions and natural events may render designated roads and trails impassable for extended periods. Designated areas may contain dangerous or impassable terrain. Many designated roads and trails may be passable only by high-clearance vehicles or four-wheel drive vehicles. Maintenance of designated roads and trails will depend on available resources, and many may receive little maintenance.

This motor vehicle use map identifies those roads, trails, and areas designated for the motor vehicle use under 36 CFR 212.51 for the purpose of enforcing the prohibition at 36 CFR 261.13. This is a limited purpose. The other public roads are shown for information and navigation purposes only and are not subject to designation under the Forest Service travel management regulation.

These designations apply only to National Forest System roads, National Forest System trails, and areas on National Forest System lands.

#### EXPLANATION OF LEGEND ITEMS

Roads Open to Highway Legal Vehicles Only:

These roads are open only to motor vehicles licensed under State law for general operation on all public roads within the State.

#### Roads Open to All Vehicles:

#### \_\_\_\_

These roads are open to all motor vehicles, including smaller off highway vehicles that may not be licensed for highway use (but not to oversize or overweight vehicles under state traffic law).

#### Trails Open to All Vehicles:

===<u>:</u>-

These trails are open to all motor vehicles, including both highway legal and non highway legal vehicles.

#### Trails Open to Vehicles 50" or Less in Width:

\_\_\_

These trails are open only to motor vehicles less than 50 inches in width at the widest point on the vehicle

#### Trails Open to Motorcycles Only:

#### . . . . . . .

These trails are open only to motorcycles. Sidecars are not permitted.

#### Special Vehicle Designation:

This symbol indicates that the road or trail is open to classes of vehicles other than those listed above. Refer to the Seasonal and Special Designation Table for further instructions.

#### Seasonal Designation:

This symbol, used in conjunction with one of the other road or trail symbols, indicates that the road or trail is open only during certain portions of the year. Refer to the Seasonal and Special Designation Table for further instructions.

#### Motorized Trail Access:

This symbol indicates a trail head for access to a motorized route. Not all motorized routes have trail heads and those that do may range from primitive to developed.