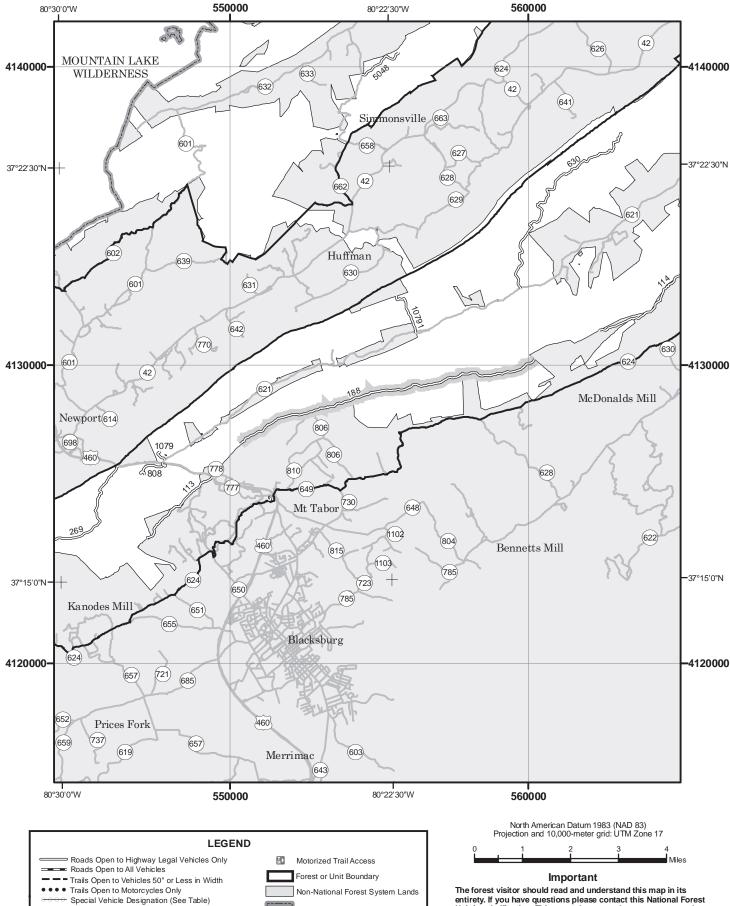

## THE PURPOSE AND CONTENTS OF THIS MAP

This map dated 01/01/2015 shows the National Forest System roads, National Forest System trails, and the areas on National Forest System lands in the George Washington and Jefferson National Forests that are designated for motor vehicle use pursuant to 36 CFR 212.51. The map contains a list of those designated roads, trails, and areas that enumerates the types of vehicles allowed on each route and in each area and any seasonal restrictions that apply on those routes and in those areas.

Designation of a road, trail, or area for motor vehicle use by a particular class of vehicle under 36 CFR 212.51 should not be interpreted as encouraging or inviting use, or to imply that the road, trail, or area is passable, actively maintained, or safe for travel. Motor vehicle designations include parking along designated routes and at facilities associated with designated routes when it is safe to do so and when not causing damage to National Forest System resources. Seasonal weather conditions and natural events may render designated roads and trails impassable for extended periods. Designated areas may contain dangerous or impassable terrain. Many designated roads and trails may be passable only by high-clearance vehicles or four-wheel drive vehicles. Maintenance of designated roads and trails will depend on available resources, and many may receive little maintenance.

This motor vehicle use map identifies those roads, trails, and areas designated for the motor vehicle use under 36 CFR 212.51 for the purpose of enforcing the prohibition at 36 CFR 261.13. This is a limited purpose. The other public roads are shown for information and navigation purposes only and are not subject to designation under the Forest Service travel management regulation.

These designations apply only to National Forest System roads, National Forest System trails, and areas on National Forest System lands.

#### EXPLANATION OF LEGEND ITEMS

Roads Open to Highway Legal Vehicles Only:

These roads are open only to motor vehicles licensed under State law for general operation on all public roads within the State.

#### Roads Open to All Vehicles:

#### \_\_\_\_

These roads are open to all motor vehicles, including smaller off highway vehicles that may not be licensed for highway use (but not to oversize or overweight vehicles under state traffic law).

#### Trails Open to All Vehicles:

===<u>:</u>-

These trails are open to all motor vehicles, including both highway legal and non highway legal vehicles.

#### Trails Open to Vehicles 50" or Less in Width:

\_\_\_

These trails are open only to motor vehicles less than 50 inches in width at the widest point on the vehicle

#### Trails Open to Motorcycles Only:

#### . . . . . . .

These trails are open only to motorcycles. Sidecars are not permitted.

#### Special Vehicle Designation:

This symbol indicates that the road or trail is open to classes of vehicles other than those listed above. Refer to the Seasonal and Special Designation Table for further instructions.

#### Seasonal Designation:

This symbol, used in conjunction with one of the other road or trail symbols, indicates that the road or trail is open only during certain portions of the year. Refer to the Seasonal and Special Designation Table for further instructions.

#### Motorized Trail Access:

This symbol indicates a trail head for access to a motorized route. Not all motorized routes have trail heads and those that do may range from primitive to developed.