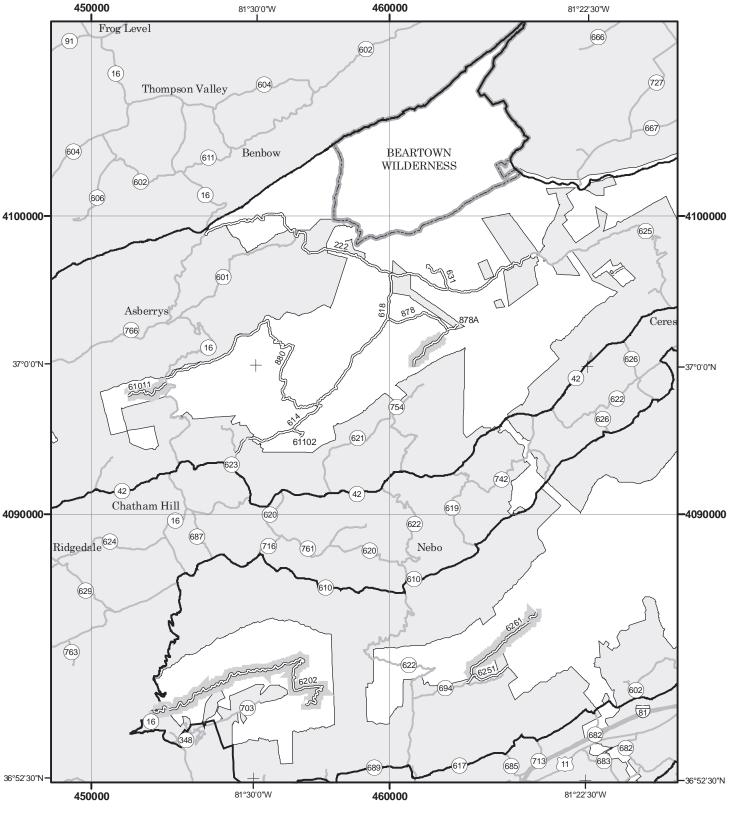

## THE PURPOSE AND CONTENTS OF THIS MAP

This map dated 01/01/2015 shows the National Forest System roads, National Forest System trails, and the areas on National Forest System lands in the George Washington and Jefferson National Forests that are designated for motor vehicle use pursuant to 36 CFR 212.51. The map contains a list of those designated roads, trails, and areas that enumerates the types of vehicles allowed on each route and in each area and any seasonal restrictions that apply on those routes and in those areas.

Designation of a road, trail, or area for motor vehicle use by a particular class of vehicle under 36 CFR 212.51 should not be interpreted as encouraging or inviting use, or to imply that the road, trail, or area is passable, actively maintained, or safe for travel. Motor vehicle designations include parking along designated routes and at facilities associated with designated routes when it is safe to do so and when not causing damage to National Forest System resources. Seasonal weather conditions and natural events may render designated roads and trails impassable for extended periods. Designated areas may contain dangerous or impassable terrain. Many designated roads and trails may be passable only by high-clearance vehicles or four-wheel drive vehicles. Maintenance of designated roads and trails will depend on available resources, and many may receive little maintenance.

This motor vehicle use map identifies those roads, trails, and areas designated for the motor vehicle use under 36 CFR 212.51 for the purpose of enforcing the prohibition at 36 CFR 261.13. This is a limited purpose. The other public roads are shown for information and navigation purposes only and are not subject to designation under the Forest Service travel management regulation.

These designations apply only to National Forest System roads, National Forest System trails, and areas on National Forest System lands.

#### EXPLANATION OF LEGEND ITEMS

Roads Open to Highway Legal Vehicles Only:

These roads are open only to motor vehicles licensed under State law for general operation on all public roads within the State.

#### Roads Open to All Vehicles:

#### \_\_\_\_

These roads are open to all motor vehicles, including smaller off highway vehicles that may not be licensed for highway use (but not to oversize or overweight vehicles under state traffic law).

#### Trails Open to All Vehicles:

===<u>:</u>-

These trails are open to all motor vehicles, including both highway legal and non highway legal vehicles.

#### Trails Open to Vehicles 50" or Less in Width:

\_\_\_

These trails are open only to motor vehicles less than 50 inches in width at the widest point on the vehicle

#### Trails Open to Motorcycles Only:

#### . . . . . . .

These trails are open only to motorcycles. Sidecars are not permitted.

#### Special Vehicle Designation:

This symbol indicates that the road or trail is open to classes of vehicles other than those listed above. Refer to the Seasonal and Special Designation Table for further instructions.

#### Seasonal Designation:

This symbol, used in conjunction with one of the other road or trail symbols, indicates that the road or trail is open only during certain portions of the year. Refer to the Seasonal and Special Designation Table for further instructions.

#### Motorized Trail Access:

This symbol indicates a trail head for access to a motorized route. Not all motorized routes have trail heads and those that do may range from primitive to developed.