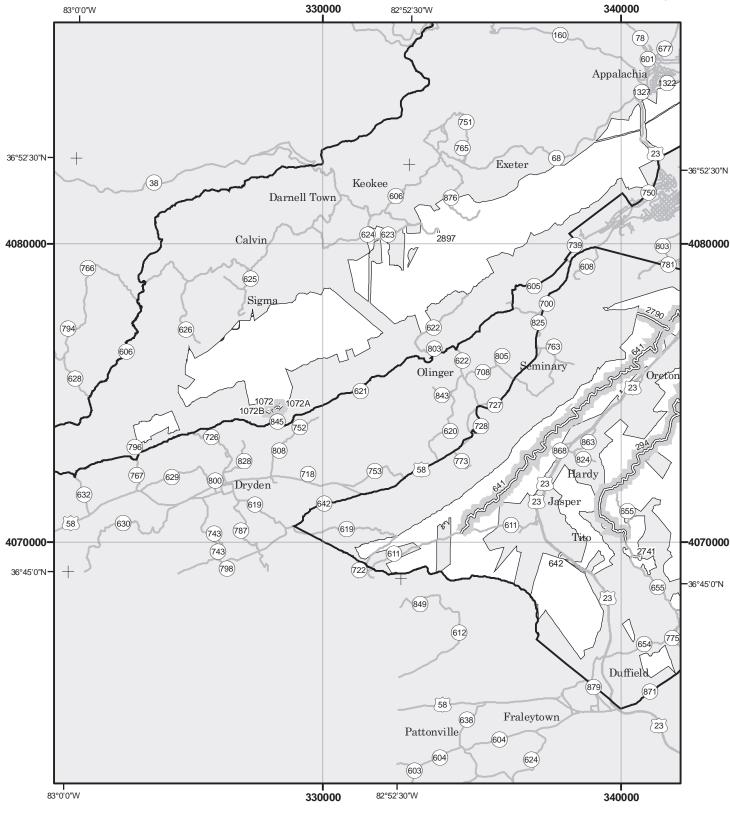

## THE PURPOSE AND CONTENTS OF THIS MAP

This map dated 01/01/2015 shows the National Forest System roads, National Forest System trails, and the areas on National Forest System lands in the George Washington and Jefferson National Forests that are designated for motor vehicle use pursuant to 36 CFR 212.51. The map contains a list of those designated roads, trails, and areas that enumerates the types of vehicles allowed on each route and in each area and any seasonal restrictions that apply on those routes and in those areas.

This motor vehicle use map identifies those roads, trails, and areas designated for the motor vehicle use under 36 CFR 212.51 for the purpose of enforcing the prohibition at 36 CFR 261.13. This is a limited purpose. The other public roads are shown for information and navigation purposes only and are not subject to designation under the Forest Service travel management regulation.

These designations apply only to National Forest System roads, National Forest System trails, and areas on National Forest System lands.

#### EXPLANATION OF LEGEND ITEMS

Roads Open to Highway Legal Vehicles Only:

These roads are open only to motor vehicles licensed under State law for general operation on all public roads within the State.

#### Roads Open to All Vehicles:

#### \_\_\_\_

These roads are open to all motor vehicles, including smaller off highway vehicles that may not be licensed for highway use (but not to oversize or overweight vehicles under state traffic law).

#### Trails Open to All Vehicles:

===<u>:</u>-

These trails are open to all motor vehicles, including both highway legal and non highway legal vehicles.

#### Trails Open to Vehicles 50" or Less in Width:

\_\_\_

These trails are open only to motor vehicles less than 50 inches in width at the widest point on the vehicle

#### Trails Open to Motorcycles Only:

#### . . . . . . .

These trails are open only to motorcycles. Sidecars are not permitted.

#### Special Vehicle Designation:

This symbol indicates that the road or trail is open to classes of vehicles other than those listed above. Refer to the Seasonal and Special Designation Table for further instructions.

#### Seasonal Designation:

This symbol, used in conjunction with one of the other road or trail symbols, indicates that the road or trail is open only during certain portions of the year. Refer to the Seasonal and Special Designation Table for further instructions.

#### Motorized Trail Access:

This symbol indicates a trail head for access to a motorized route. Not all motorized routes have trail heads and those that do may range from primitive to developed.