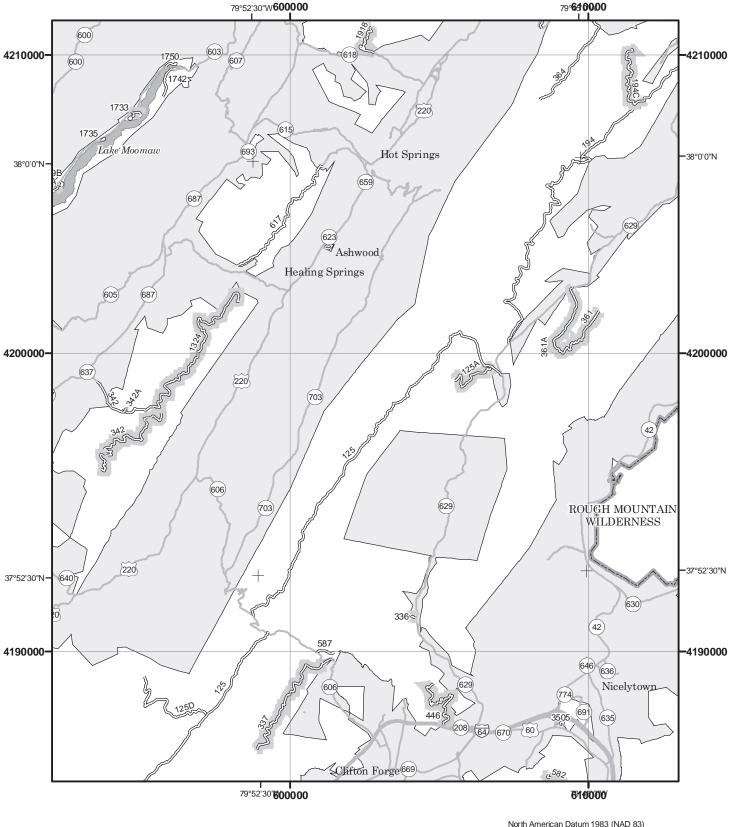

## THE PURPOSE AND CONTENTS OF THIS MAP

This map dated 01/01/2015 shows the National Forest System roads, National Forest System trails, and the areas on National Forest System lands in the George Washington and Jefferson National Forests that are designated for motor vehicle use pursuant to 36 CFR 212.51. The map contains a list of those designated roads, trails, and areas that enumerates the types of vehicles allowed on each route and in each area and any seasonal restrictions that apply on those routes and in those areas.

Designation of a road, trail, or area for motor vehicle use by a particular class of vehicle under 36 CFR 212.51 should not be interpreted as encouraging or inviting use, or to imply that the road, trail, or area is passable, actively maintained, or safe for travel. Motor vehicle designations include parking along designated routes and at facilities associated with designated routes when it is safe to do so and when not causing damage to National Forest System resources. Seasonal weather conditions and natural events may render designated roads and trails impassable for extended periods. Designated areas may contain dangerous or impassable terrain. Many designated roads and trails may be passable only by high-clearance vehicles or four-wheel drive vehicles. Maintenance of designated roads and trails will depend on available resources, and many may receive little maintenance.

This motor vehicle use map identifies those roads, trails, and areas designated for the motor vehicle use under 36 CFR 212.51 for the purpose of enforcing the prohibition at 36 CFR 261.13. This is a limited purpose. The other public roads are shown for information and navigation purposes only and are not subject to designation under the Forest Service travel management regulation.

These designations apply only to National Forest System roads, National Forest System trails, and areas on National Forest System lands.

#### EXPLANATION OF LEGEND ITEMS

Roads Open to Highway Legal Vehicles Only:

These roads are open only to motor vehicles licensed under State law for general operation on all public roads within the State.

#### Roads Open to All Vehicles:

#### \_\_\_\_

These roads are open to all motor vehicles, including smaller off highway vehicles that may not be licensed for highway use (but not to oversize or overweight vehicles under state traffic law).

#### Trails Open to All Vehicles:

===<u>:</u>-

These trails are open to all motor vehicles, including both highway legal and non highway legal vehicles.

#### Trails Open to Vehicles 50" or Less in Width:

\_\_\_

These trails are open only to motor vehicles less than 50 inches in width at the widest point on the vehicle

#### Trails Open to Motorcycles Only:

#### . . . . . . .

These trails are open only to motorcycles. Sidecars are not permitted.

#### Special Vehicle Designation:

This symbol indicates that the road or trail is open to classes of vehicles other than those listed above. Refer to the Seasonal and Special Designation Table for further instructions.

#### Seasonal Designation:

This symbol, used in conjunction with one of the other road or trail symbols, indicates that the road or trail is open only during certain portions of the year. Refer to the Seasonal and Special Designation Table for further instructions.

#### Motorized Trail Access:

This symbol indicates a trail head for access to a motorized route. Not all motorized routes have trail heads and those that do may range from primitive to developed.