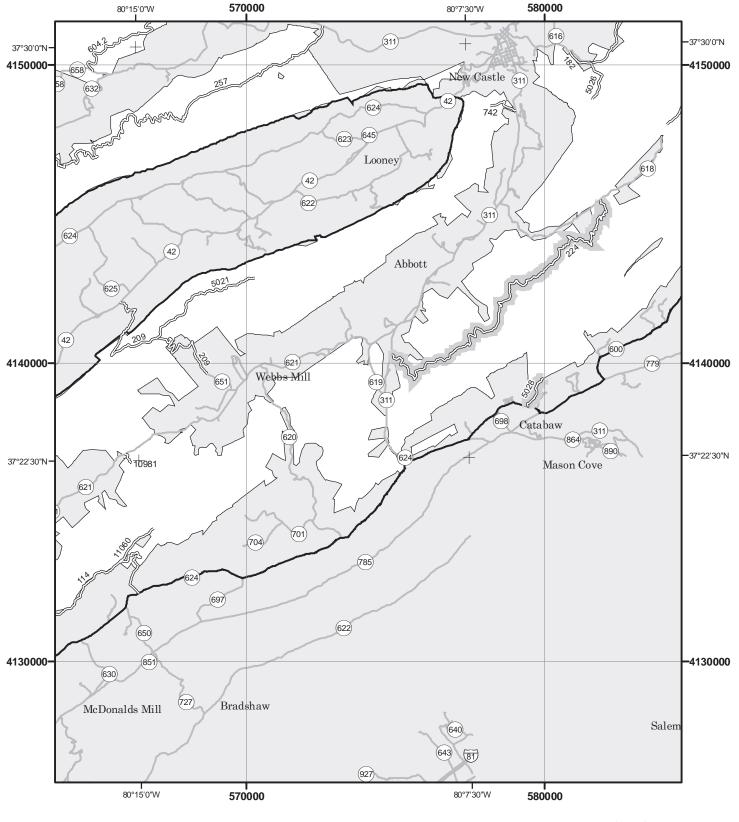

## THE PURPOSE AND CONTENTS OF THIS MAP

This map dated 01/01/2015 shows the National Forest System roads, National Forest System trails, and the areas on National Forest System lands in the George Washington and Jefferson National Forests that are designated for motor vehicle use pursuant to 36 CFR 212.51. The map contains a list of those designated roads, trails, and areas that enumerates the types of vehicles allowed on each route and in each area and any seasonal restrictions that apply on those routes and in those areas.

Designation of a road, trail, or area for motor vehicle use by a particular class of vehicle under 36 CFR 212.51 should not be interpreted as encouraging or inviting use, or to imply that the road, trail, or area is passable, actively maintained, or safe for travel. Motor vehicle designations include parking along designated routes and at facilities associated with designated routes when it is safe to do so and when not causing damage to National Forest System resources. Seasonal weather conditions and natural events may render designated roads and trails impassable for extended periods. Designated areas may contain dangerous or impassable terrain. Many designated roads and trails may be passable only by high-clearance vehicles or four-wheel drive vehicles. Maintenance of designated roads and trails will depend on available resources, and many may receive little maintenance.

This motor vehicle use map identifies those roads, trails, and areas designated for the motor vehicle use under 36 CFR 212.51 for the purpose of enforcing the prohibition at 36 CFR 261.13. This is a limited purpose. The other public roads are shown for information and navigation purposes only and are not subject to designation under the Forest Service travel management regulation.

These designations apply only to National Forest System roads, National Forest System trails, and areas on National Forest System lands.

#### EXPLANATION OF LEGEND ITEMS

Roads Open to Highway Legal Vehicles Only:

These roads are open only to motor vehicles licensed under State law for general operation on all public roads within the State.

#### Roads Open to All Vehicles:

#### \_\_\_\_

These roads are open to all motor vehicles, including smaller off highway vehicles that may not be licensed for highway use (but not to oversize or overweight vehicles under state traffic law).

#### Trails Open to All Vehicles:

===<u>:</u>-

These trails are open to all motor vehicles, including both highway legal and non highway legal vehicles.

#### Trails Open to Vehicles 50" or Less in Width:

\_\_\_

These trails are open only to motor vehicles less than 50 inches in width at the widest point on the vehicle

#### Trails Open to Motorcycles Only:

#### . . . . . . .

These trails are open only to motorcycles. Sidecars are not permitted.

#### Special Vehicle Designation:

This symbol indicates that the road or trail is open to classes of vehicles other than those listed above. Refer to the Seasonal and Special Designation Table for further instructions.

#### Seasonal Designation:

This symbol, used in conjunction with one of the other road or trail symbols, indicates that the road or trail is open only during certain portions of the year. Refer to the Seasonal and Special Designation Table for further instructions.

#### Motorized Trail Access:

This symbol indicates a trail head for access to a motorized route. Not all motorized routes have trail heads and those that do may range from primitive to developed.