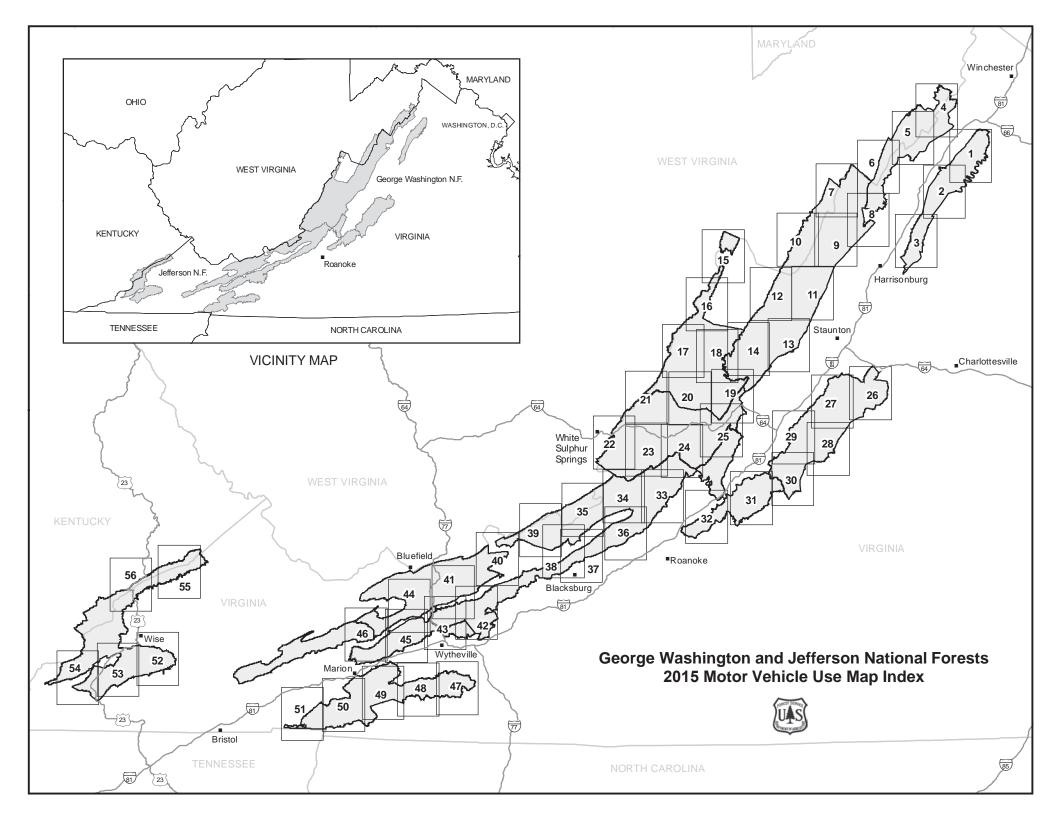

# George Washington and Jefferson National Forests

America's Great Outdoors VIRGINIA / WEST VIRGINIA - 2015

Forest Service United States Department of Agriculture