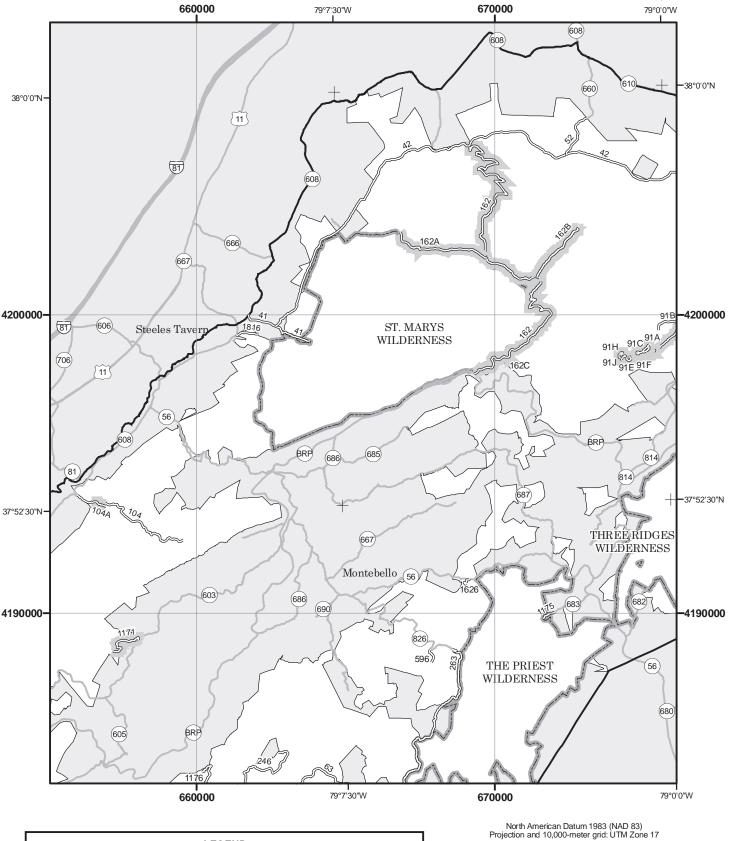

## THE PURPOSE AND CONTENTS OF THIS MAP

This map dated 01/01/2015 shows the National Forest System roads, National Forest System trails, and the areas on National Forest System lands in the George Washington and Jefferson National Forests that are designated for motor vehicle use pursuant to 36 CFR 212.51. The map contains a list of those designated roads, trails, and areas that enumerates the types of vehicles allowed on each route and in each area and any seasonal restrictions that apply on those routes and in those areas.

Designation of a road, trail, or area for motor vehicle use by a particular class of vehicle under 36 CFR 212.51 should not be interpreted as encouraging or inviting use, or to imply that the road, trail, or area is passable, actively maintained, or safe for travel. Motor vehicle designations include parking along designated routes and at facilities associated with designated routes when it is safe to do so and when not causing damage to National Forest System resources. Seasonal weather conditions and natural events may render designated roads and trails impassable for extended periods. Designated areas may contain dangerous or impassable terrain. Many designated roads and trails may be passable only by high-clearance vehicles or four-wheel drive vehicles. Maintenance of designated roads and trails will depend on available resources, and many may receive little maintenance.

This motor vehicle use map identifies those roads, trails, and areas designated for the motor vehicle use under 36 CFR 212.51 for the purpose of enforcing the prohibition at 36 CFR 261.13. This is a limited purpose. The other public roads are shown for information and navigation purposes only and are not subject to designation under the Forest Service travel management regulation.

These designations apply only to National Forest System roads, National Forest System trails, and areas on National Forest System lands.

#### EXPLANATION OF LEGEND ITEMS

Roads Open to Highway Legal Vehicles Only:

These roads are open only to motor vehicles licensed under State law for general operation on all public roads within the State.

#### Roads Open to All Vehicles:

#### \_\_\_\_

These roads are open to all motor vehicles, including smaller off highway vehicles that may not be licensed for highway use (but not to oversize or overweight vehicles under state traffic law).

#### Trails Open to All Vehicles:

===<u>:</u>-

These trails are open to all motor vehicles, including both highway legal and non highway legal vehicles.

#### Trails Open to Vehicles 50" or Less in Width:

\_\_\_

These trails are open only to motor vehicles less than 50 inches in width at the widest point on the vehicle

#### Trails Open to Motorcycles Only:

#### . . . . . . .

These trails are open only to motorcycles. Sidecars are not permitted.

#### Special Vehicle Designation:

This symbol indicates that the road or trail is open to classes of vehicles other than those listed above. Refer to the Seasonal and Special Designation Table for further instructions.

#### Seasonal Designation:

This symbol, used in conjunction with one of the other road or trail symbols, indicates that the road or trail is open only during certain portions of the year. Refer to the Seasonal and Special Designation Table for further instructions.

#### Motorized Trail Access:

This symbol indicates a trail head for access to a motorized route. Not all motorized routes have trail heads and those that do may range from primitive to developed.