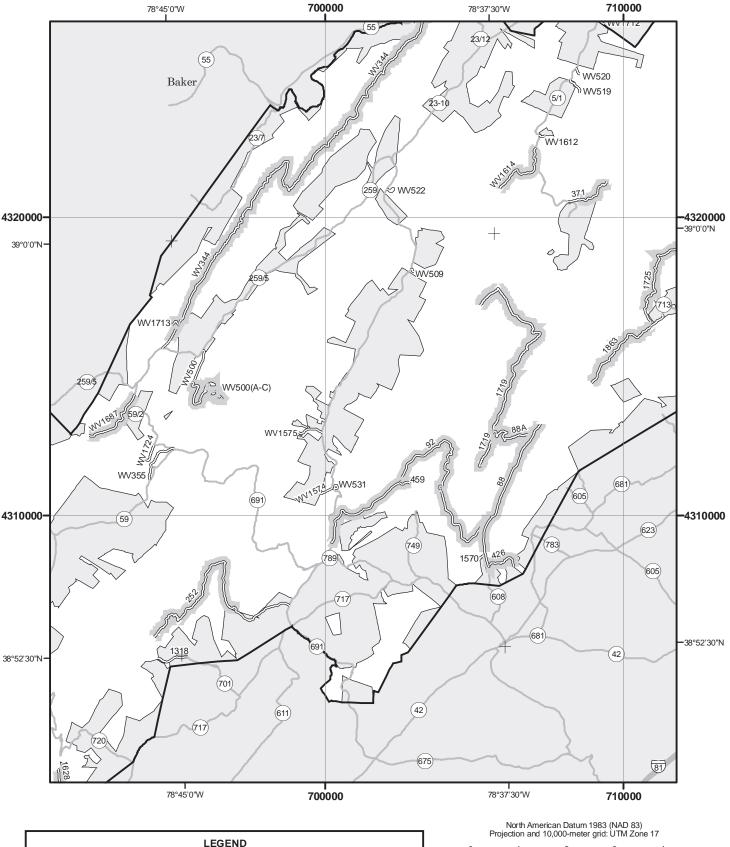

## THE PURPOSE AND CONTENTS OF THIS MAP

This map dated 01/01/2015 shows the National Forest System roads, National Forest System trails, and the areas on National Forest System lands in the George Washington and Jefferson National Forests that are designated for motor vehicle use pursuant to 36 CFR 212.51. The map contains a list of those designated roads, trails, and areas that enumerates the types of vehicles allowed on each route and in each area and any seasonal restrictions that apply on those routes and in those areas.

This motor vehicle use map identifies those roads, trails, and areas designated for the motor vehicle use under 36 CFR 212.51 for the purpose of enforcing the prohibition at 36 CFR 261.13. This is a limited purpose. The other public roads are shown for information and navigation purposes only and are not subject to designation under the Forest Service travel management regulation.

These designations apply only to National Forest System roads, National Forest System trails, and areas on National Forest System lands.

#### EXPLANATION OF LEGEND ITEMS

Roads Open to Highway Legal Vehicles Only:

These roads are open only to motor vehicles licensed under State law for general operation on all public roads within the State.

#### Roads Open to All Vehicles:

#### \_\_\_\_

These roads are open to all motor vehicles, including smaller off highway vehicles that may not be licensed for highway use (but not to oversize or overweight vehicles under state traffic law).

#### Trails Open to All Vehicles:

===<u>:</u>-

These trails are open to all motor vehicles, including both highway legal and non highway legal vehicles.

#### Trails Open to Vehicles 50" or Less in Width:

\_\_\_

These trails are open only to motor vehicles less than 50 inches in width at the widest point on the vehicle

#### Trails Open to Motorcycles Only:

#### . . . . . . .

These trails are open only to motorcycles. Sidecars are not permitted.

#### Special Vehicle Designation:

This symbol indicates that the road or trail is open to classes of vehicles other than those listed above. Refer to the Seasonal and Special Designation Table for further instructions.

#### Seasonal Designation:

This symbol, used in conjunction with one of the other road or trail symbols, indicates that the road or trail is open only during certain portions of the year. Refer to the Seasonal and Special Designation Table for further instructions.

#### Motorized Trail Access:

This symbol indicates a trail head for access to a motorized route. Not all motorized routes have trail heads and those that do may range from primitive to developed.