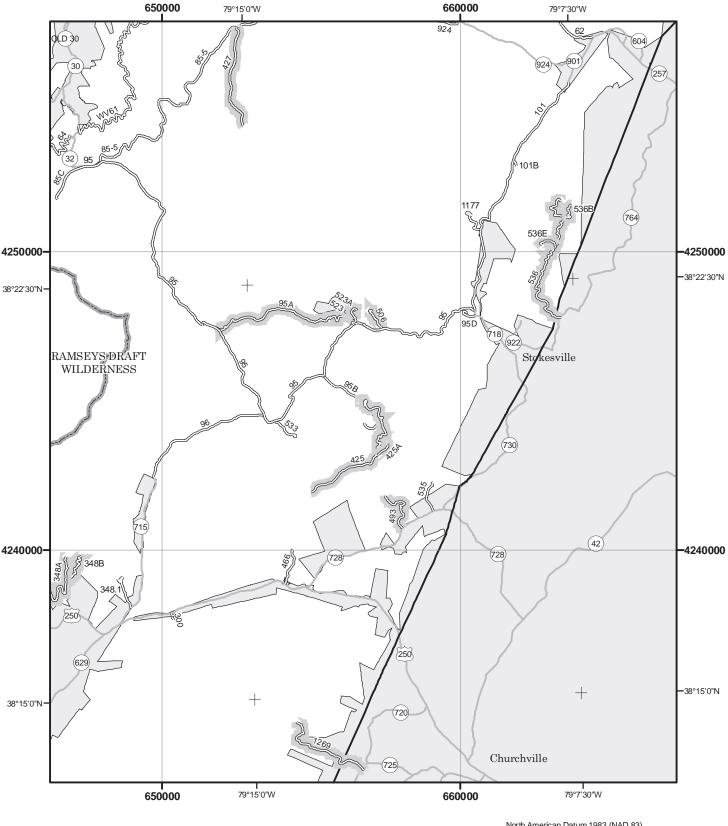

## THE PURPOSE AND CONTENTS OF THIS MAP

This map dated 01/01/2015 shows the National Forest System roads, National Forest System trails, and the areas on National Forest System lands in the George Washington and Jefferson National Forests that are designated for motor vehicle use pursuant to 36 CFR 212.51. The map contains a list of those designated roads, trails, and areas that enumerates the types of vehicles allowed on each route and in each area and any seasonal restrictions that apply on those routes and in those areas.

This motor vehicle use map identifies those roads, trails, and areas designated for the motor vehicle use under 36 CFR 212.51 for the purpose of enforcing the prohibition at 36 CFR 261.13. This is a limited purpose. The other public roads are shown for information and navigation purposes only and are not subject to designation under the Forest Service travel management regulation.

These designations apply only to National Forest System roads, National Forest System trails, and areas on National Forest System lands.