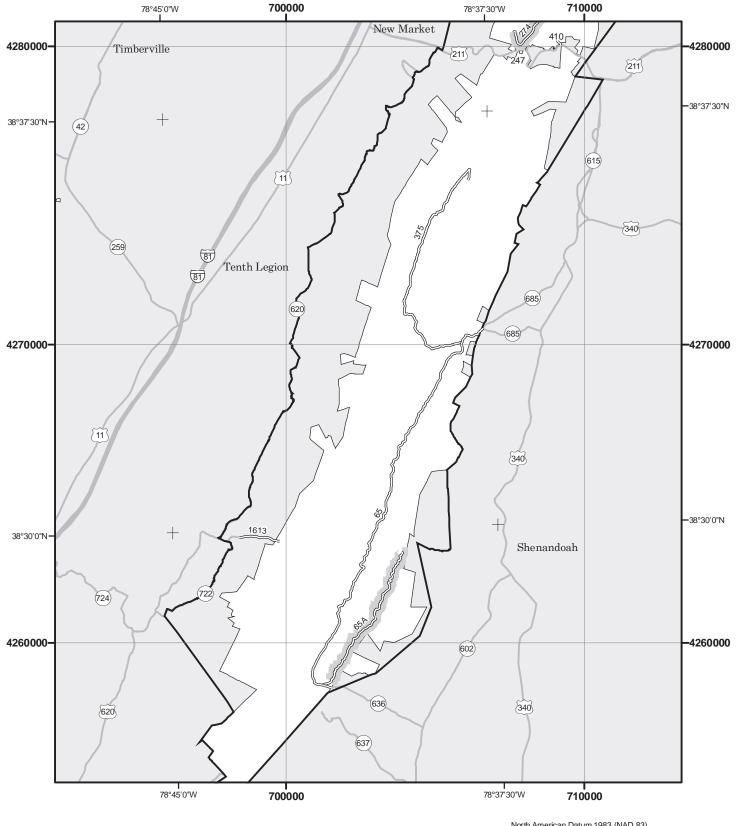

North American Datum 1983 (NAD 83)
Projection and 10,000-meter grid: UTM Zone 17

0 1 2 3 4
Miles

Important

North American Datum 1983 (NAD 83)
Projection and 10,000-meter grid: UTM Zone 17

0 1 2 3 4
Miles

Important

Projection and 10,000-meter grid: UTM Zone 17

0 1 2 3 4
Miles

Important

Important

Interstate

 Trails Open to Vehicles 50" or Less in Width
 Trails Open to Motorcycles Only
 Special Vehicle Designation (See Table) The forest visitor should read and understand this map in its Non-National Forest System Lands entirety. If you have questions please contact this National Forest Unit for clarification. This map takes precedence over any on the ground signs. Road, trail and area users must comply with this Seasonal Designation (See Table) {Used along with road or trail listed above} Lakes map as well as all federal, state, and local laws and regulations.
Compliance with these rules are the responsibility of the user.
These designations apply to National Forest Lands and National Other Public Roads Forest roads, trails and areas under National Forest jurisdiction.