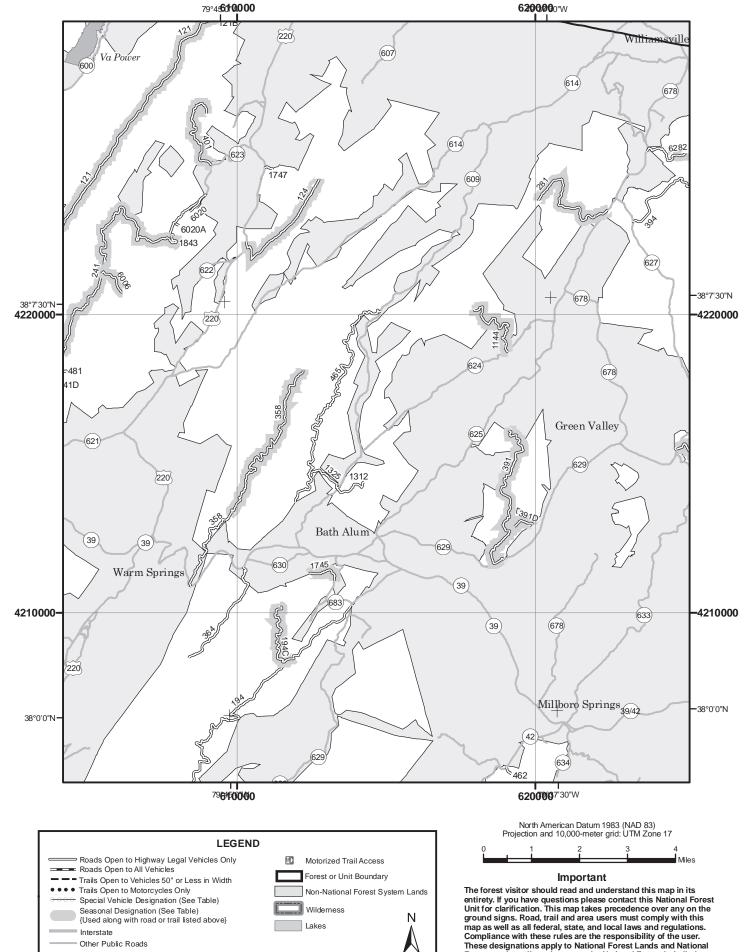

## THE PURPOSE AND CONTENTS OF THIS MAP

This map dated 01/01/2015 shows the National Forest System roads, National Forest System trails, and the areas on National Forest System lands in the George Washington and Jefferson National Forests that are designated for motor vehicle use pursuant to 36 CFR 212.51. The map contains a list of those designated roads, trails, and areas that enumerates the types of vehicles allowed on each route and in each area and any seasonal restrictions that apply on those routes and in those areas.

Designation of a road, trail, or area for motor vehicle use by a particular class of vehicle under 36 CFR 212.51 should not be interpreted as encouraging or inviting use, or to imply that the road, trail, or area is passable, actively maintained, or safe for travel. Motor vehicle designations include parking along designated routes and at facilities associated with designated routes when it is safe to do so and when not causing damage to National Forest System resources. Seasonal weather conditions and natural events may render designated roads and trails impassable for extended periods. Designated areas may contain dangerous or impassable terrain. Many designated roads and trails may be passable only by high-clearance vehicles or four-wheel drive vehicles. Maintenance of designated roads and trails will depend on available resources, and many may receive little maintenance.

This motor vehicle use map identifies those roads, trails, and areas designated for the motor vehicle use under 36 CFR 212.51 for the purpose of enforcing the prohibition at 36 CFR 261.13. This is a limited purpose. The other public roads are shown for information and navigation purposes only and are not subject to designation under the Forest Service travel management regulation.

These designations apply only to National Forest System roads, National Forest System trails, and areas on National Forest System lands.

#### EXPLANATION OF LEGEND ITEMS

Roads Open to Highway Legal Vehicles Only:

These roads are open only to motor vehicles licensed under State law for general operation on all public roads within the State.

#### Roads Open to All Vehicles:

#### \_\_\_\_

These roads are open to all motor vehicles, including smaller off highway vehicles that may not be licensed for highway use (but not to oversize or overweight vehicles under state traffic law).

#### Trails Open to All Vehicles:

===<u>:</u>-

These trails are open to all motor vehicles, including both highway legal and non highway legal vehicles.

#### Trails Open to Vehicles 50" or Less in Width:

\_\_\_

These trails are open only to motor vehicles less than 50 inches in width at the widest point on the vehicle

#### Trails Open to Motorcycles Only:

#### . . . . . . .

These trails are open only to motorcycles. Sidecars are not permitted.

#### Special Vehicle Designation:

This symbol indicates that the road or trail is open to classes of vehicles other than those listed above. Refer to the Seasonal and Special Designation Table for further instructions.

#### Seasonal Designation:

This symbol, used in conjunction with one of the other road or trail symbols, indicates that the road or trail is open only during certain portions of the year. Refer to the Seasonal and Special Designation Table for further instructions.

#### Motorized Trail Access:

This symbol indicates a trail head for access to a motorized route. Not all motorized routes have trail heads and those that do may range from primitive to developed.