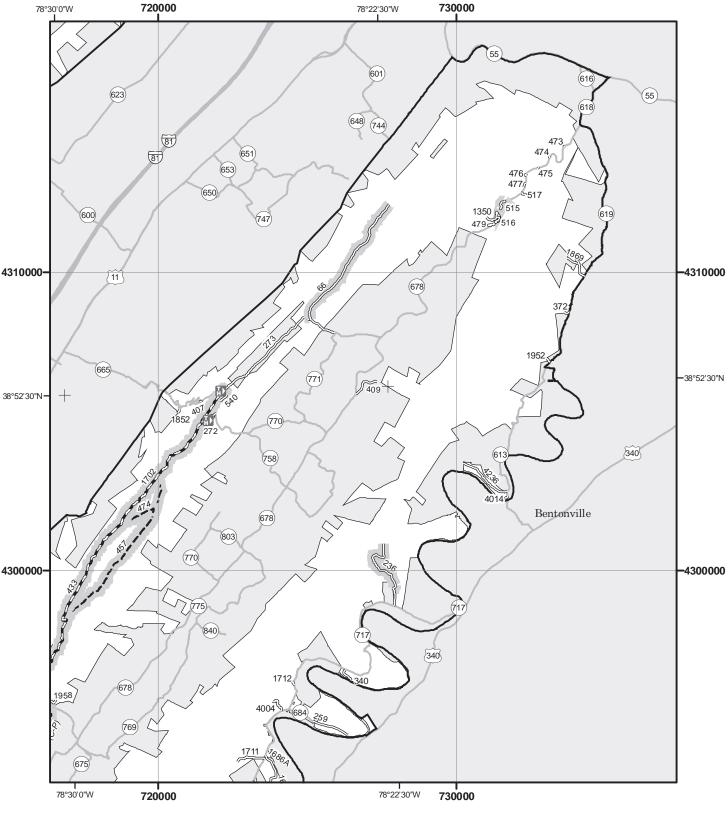

## THE PURPOSE AND CONTENTS OF THIS MAP

This map dated 01/01/2015 shows the National Forest System roads, National Forest System trails, and the areas on National Forest System lands in the George Washington and Jefferson National Forests that are designated for motor vehicle use pursuant to 36 CFR 212.51. The map contains a list of those designated roads, trails, and areas that enumerates the types of vehicles allowed on each route and in each area and any seasonal restrictions that apply on those routes and in those areas.

#### EXPLANATION OF LEGEND ITEMS

Roads Open to Highway Legal Vehicles Only:

These roads are open only to motor vehicles licensed under State law for general operation on all public roads within the State.

#### Roads Open to All Vehicles:

#### \_\_\_\_

These roads are open to all motor vehicles, including smaller off highway vehicles that may not be licensed for highway use (but not to oversize or overweight vehicles under state traffic law).

#### Trails Open to All Vehicles:

===<u>:</u>-

These trails are open to all motor vehicles, including both highway legal and non highway legal vehicles.

#### Trails Open to Vehicles 50" or Less in Width:

\_\_\_

These trails are open only to motor vehicles less than 50 inches in width at the widest point on the vehicle

#### Trails Open to Motorcycles Only:

#### . . . . . . .

These trails are open only to motorcycles. Sidecars are not permitted.

#### Special Vehicle Designation:

This symbol indicates that the road or trail is open to classes of vehicles other than those listed above. Refer to the Seasonal and Special Designation Table for further instructions.

#### Seasonal Designation:

This symbol, used in conjunction with one of the other road or trail symbols, indicates that the road or trail is open only during certain portions of the year. Refer to the Seasonal and Special Designation Table for further instructions.

#### Motorized Trail Access:

This symbol indicates a trail head for access to a motorized route. Not all motorized routes have trail heads and those that do may range from primitive to developed.