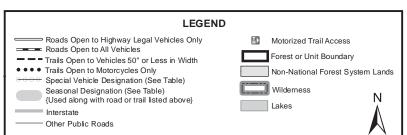

#### EXPLANATION OF LEGEND ITEMS

Roads Open to Highway Legal Vehicles Only:

These roads are open only to motor vehicles licensed under State law for general operation on all public roads within the State.

#### Roads Open to All Vehicles:

#### \_\_\_\_

These roads are open to all motor vehicles, including smaller off highway vehicles that may not be licensed for highway use (but not to oversize or overweight vehicles under state traffic law).

#### Trails Open to All Vehicles:

===<u>:</u>-

These trails are open to all motor vehicles, including both highway legal and non highway legal vehicles.

#### Trails Open to Vehicles 50" or Less in Width:

\_\_\_

These trails are open only to motor vehicles less than 50 inches in width at the widest point on the vehicle

#### Trails Open to Motorcycles Only:

#### . . . . . . .

These trails are open only to motorcycles. Sidecars are not permitted.

#### Special Vehicle Designation:

This symbol indicates that the road or trail is open to classes of vehicles other than those listed above. Refer to the Seasonal and Special Designation Table for further instructions.

#### Seasonal Designation:

This symbol, used in conjunction with one of the other road or trail symbols, indicates that the road or trail is open only during certain portions of the year. Refer to the Seasonal and Special Designation Table for further instructions.

#### Motorized Trail Access:

This symbol indicates a trail head for access to a motorized route. Not all motorized routes have trail heads and those that do may range from primitive to developed.