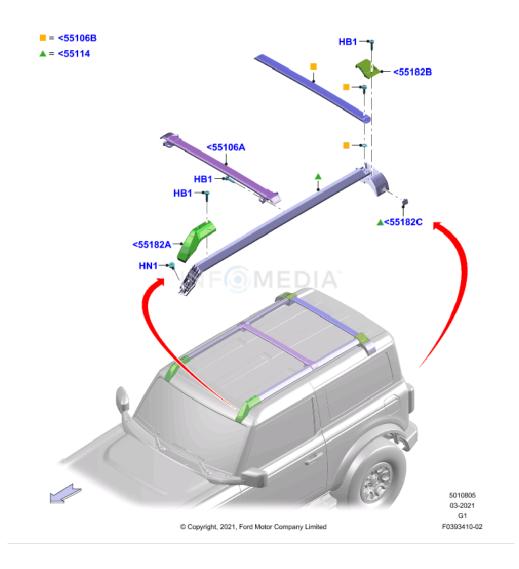

VIN: Build Date:

| Callout | Part Number     | Description                                 | Restrictions            | Qty | From       | То | Price    |
|---------|-----------------|---------------------------------------------|-------------------------|-----|------------|----|----------|
| <55106A | M2DZ-7855106-AA | RAIL - ROOF RACK CROSS, CARBON BLACK, FRONT | WITH ROOF RAILS         | 1   | 05/03/2021 |    | \$ 0.00  |
| <55106B | M2DZ-7855107-AA | RAIL - ROOF RACK CROSS, CARBON BLACK, REAR  | WITH ROOF RAILS         | 1   | 05/03/2021 |    | \$ 0.00  |
| <55114  | M2DZ-5455114-AA | RAIL, RH, CARBON BLACK                      | WITH ROOF RAILS, 3 DOOR | 1   | 05/03/2021 |    | \$ 0.00  |
| <55114  | M2DZ-5455115-AA | RAIL, LH, CARBON BLACK                      | WITH ROOF RAILS, 3 DOOR | 1   | 05/03/2021 |    | \$ 0.00  |
| <55114  | M2DZ-7855114-AA | RAIL, RH, CARBON BLACK                      | WITH ROOF RAILS, 5 DOOR | 1   | 05/03/2021 |    | \$ 0.00  |
| <55114  | M2DZ-7855115-AA | RAIL, LH, CARBON BLACK                      | WITH ROOF RAILS, 5 DOOR | 1   | 05/03/2021 |    | \$ 0.00  |
| <55182A | M2DZ-7855182-AA | CAP, CARBON BLACK, RH FRONT                 | WITH ROOF RAILS         | 1   | 05/03/2021 |    | \$ 0.00  |
| <55182A | M2DZ-7855183-AA | CAP, CARBON BLACK, LH FRONT                 | WITH ROOF RAILS         | 1   | 05/03/2021 |    | \$ 0.00  |
| <55182B | M2DZ-7855182-BC | CAP, CARBON BLACK, RH REAR                  | WITH ROOF RAILS         | 1   | 05/03/2021 |    | \$ 0.00  |
| <55182B | M2DZ-7855183-BC | CAP, CARBON BLACK, LH REAR                  | WITH ROOF RAILS         | 1   | 05/03/2021 |    | \$ 0.00  |
| <55182C | M2DZ-7855182-A  | CAP, RH REAR                                | WITH ROOF RAILS         | 1   | 05/03/2021 |    | \$ 0.00  |
| <55182C | M2DZ-7855183-A  | CAP, LH REAR                                | WITH ROOF RAILS         | 1   | 05/03/2021 |    | \$ 0.00  |
| HB1     | W721178-S450    | BOLT, M6 X 25                               |                         | AR  | 05/03/2021 |    | \$ 14.00 |
| HN1     | W721183-S450B   | NUT, M6                                     |                         | AR  | 05/03/2021 |    | \$ 14.00 |