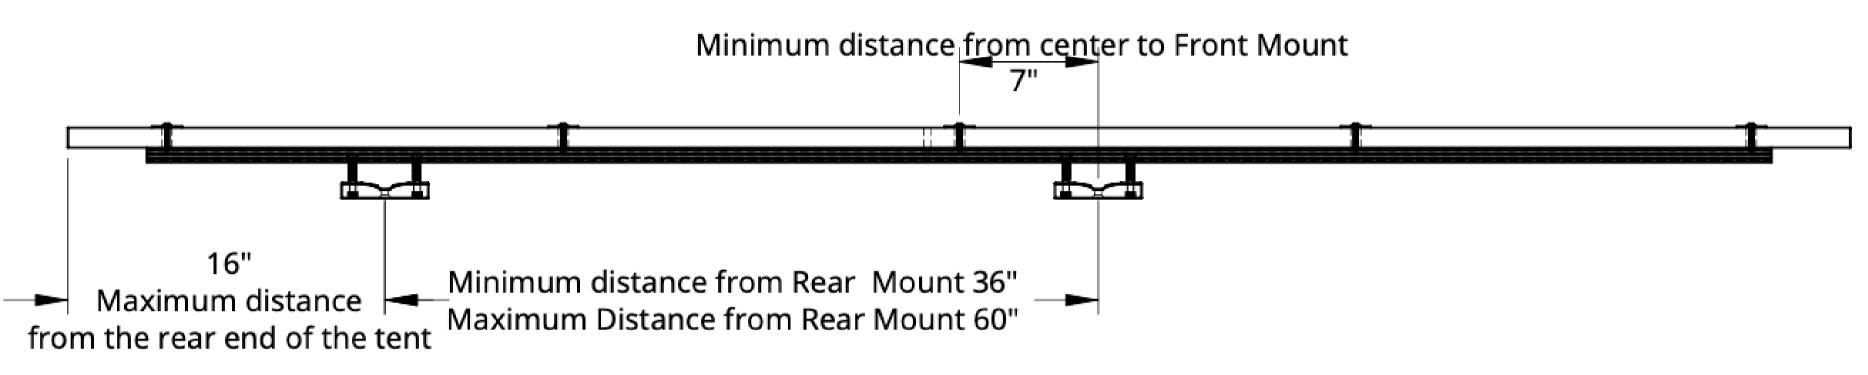

## SUPERLITE MOUNTING PRECAUTIONARY NOTES:

1) CORNERS OF 'BED' SURFACE ARE NOT LOAD BEARING. DO NOT STAND OR JUMP ON THE SUPERLITE. 2) DO NOT STAND ON UNSUPPORTED AREA, FORWARD OF FRONT CROSSBAR. 3) WEIGHT RATINGS ARE FOR SUPERLITE COMPONENTS ONLY, THESE DO NOT APPLY TO CUSTOMER'S ROOF RACK CROSS BARS OR THEIR INTEGRATION TO THE VEHICLE'S ROOF. 4) IF A CUSTOMER WANTS TO MOUNT THE SUPERLITE AT BOTH ENDS RESULTING IN A LONGER THAN MAXIMUM ALLOWABLE CROSSBAR SPAN, A THIRD CROSSBAR SHOULD BE USED AT THE CENTER.