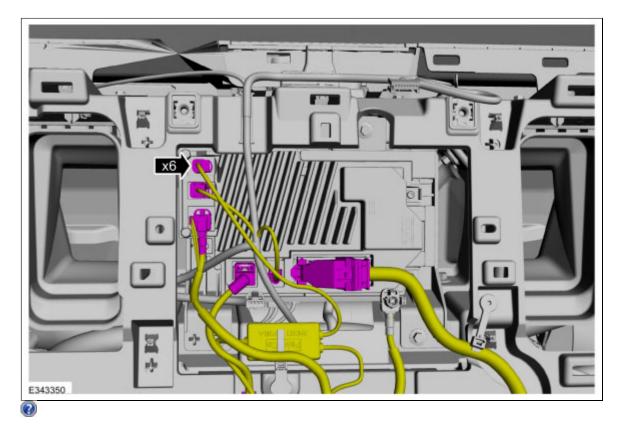

## Removal

NOTE: Removal steps in this procedure may contain installation details.

- Remove the information and entertainment display unit.
  Refer to: <u>Center Display Screen</u> (415-00 Information and Entertainment System General Information, Removal and Installation).
- 2. Disconnect the electrical connectors.