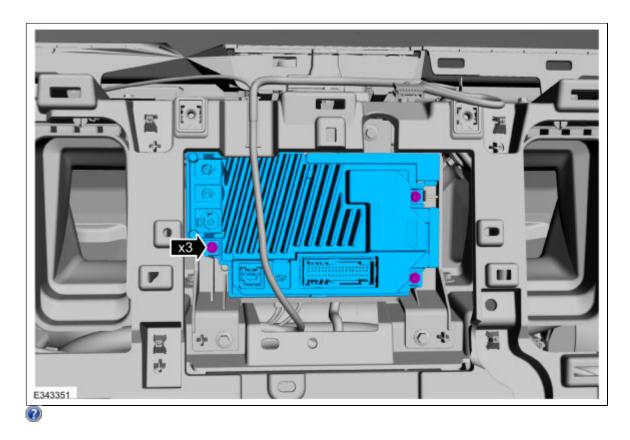

2021 Bronco

## Procedure revision date: 03/30/2021

## SYNC Module [APIM]

## Removal

NOTE: Removal steps in this procedure may contain installation details.

- Remove the information and entertainment display unit.
  Refer to: <u>Center Display Screen</u> (415-00 Information and Entertainment System General Information, Removal and Installation).
- 2. Disconnect the electrical connectors.



3. Remove the screws and the APIM.



## Installation

- 1. To install, reverse the removal procedure.
- 2. If a new <u>APIM</u> is being installed, program the <u>APIM</u> to the correct software level. Refer to: <u>SYNC Module [APIM] Programming (415-00 Information and Entertainment System General Information, General Procedures).</u>

Copyright © Ford Motor Company